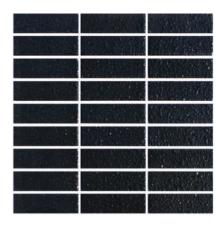

# SMART

Glazed Ceramic Mosaic 23x73mm

1

CG-8888 Steel Grey

CG-8895 Gunmetal Grey

2

CG-8890 Midnight Black

CX-8002 Dewdrop White

1

CX-8004 Dewdrop Black

CG-8888 Steel Grey - 23x73mm

CX-8002 Dewdrop White - 23x/3mm