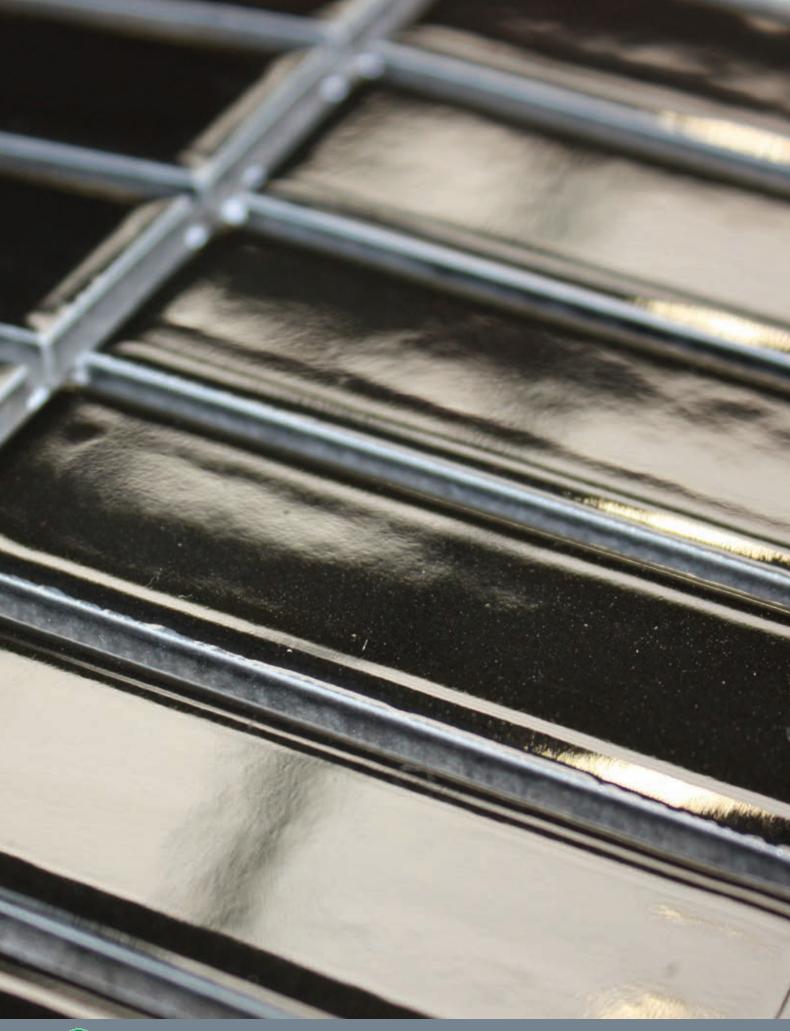

# SMART

Glazed Ceramic Mosaic 23x73mm

1

CG-8888 Steel Grey

CG-8895 Gunmetal Grey

2

CG-8890 Midnight Black

CX-8002 Dewdrop White

1

CX-8004 Dewdrop Black

CG-8888 Steel Grey - 23x73mm

CX-8002 Dewdrop White - 23x/3mm

# SPECTETCATION

Dewdrop Finish

Gloss Finish

SIZE 23x73mm

THICKNESS 5mm

| 12 PCS |  |  |
|--------|--|--|
|        |  |  |

Sheet size 30x30 cm Backing Mesh backing