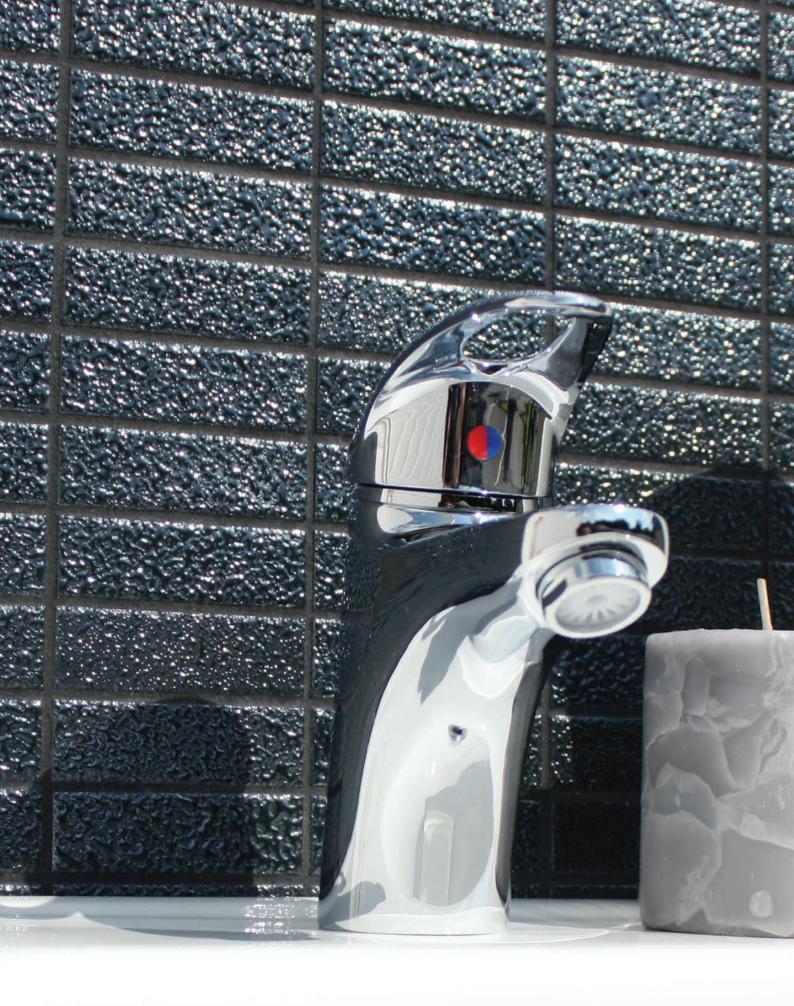

# SMART

Glazed Ceramic Mosaic 23x73mm

1

CG-8888 Steel Grey

CG-8895 Gunmetal Grey

2

CG-8890 Midnight Black

CX-8002 Dewdrop White

1

CX-8004 Dewdrop Black

CG-8888 Steel Grey - 23x73mm

CX-8002 Dewdrop White - 23x/3mm

# SPECTETCATION

Dewdrop Finish

Gloss Finish

SIZE 23x73mm

THICKNESS 5mm

| 12 PCS |  |  |
|--------|--|--|
|        |  |  |

Sheet size 30x30 cm Backing Mesh backing