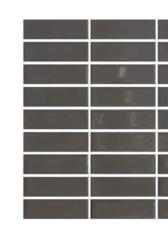

# SMART

Glazed Ceramic Mosaic 23x73mm

1

CG-8888 Steel Grey

CG-8895 Gunmetal Grey

2

CG-8890 Midnight Black

CX-8002 Dewdrop White

1

CX-8004 Dewdrop Black

CG-8888 Steel Grey - 23x73mm

CX-8002 Dewdrop White - 23x/3mm

# SPECTETCATION

Dewdrop Finish

Gloss Finish

SIZE 23x73mm

THICKNESS 5mm

| 12 PCS |  |  |
|--------|--|--|
|        |  |  |

Sheet size 30x30 cm Backing Mesh backing