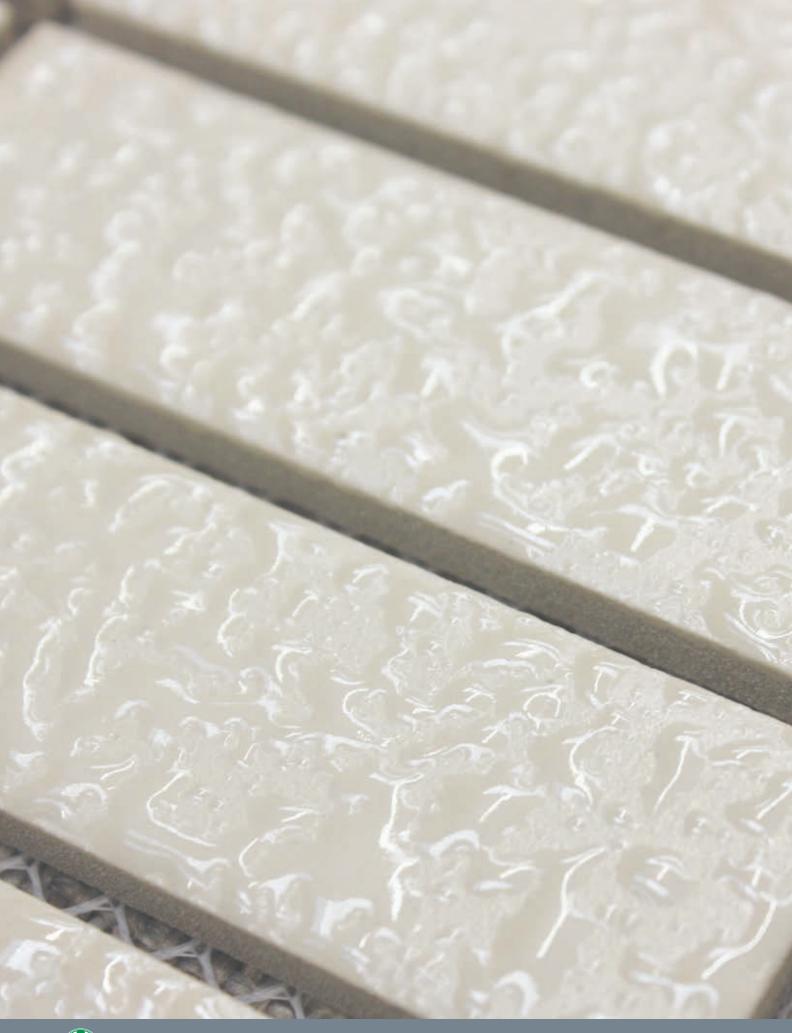

# SMART

Glazed Ceramic Mosaic 23x73mm

1

CG-8888 Steel Grey

CG-8895 Gunmetal Grey

2

CG-8890 Midnight Black

CX-8002 Dewdrop White

1

CX-8004 Dewdrop Black

CG-8888 Steel Grey - 23x73mm

CX-8002 Dewdrop White - 23x/3mm

# SPECTETCATION

Dewdrop Finish

Gloss Finish

SIZE 23x73mm

THICKNESS 5mm

| 12 PCS |  |  |
|--------|--|--|
|        |  |  |

Sheet size 30x30 cm Backing Mesh backing