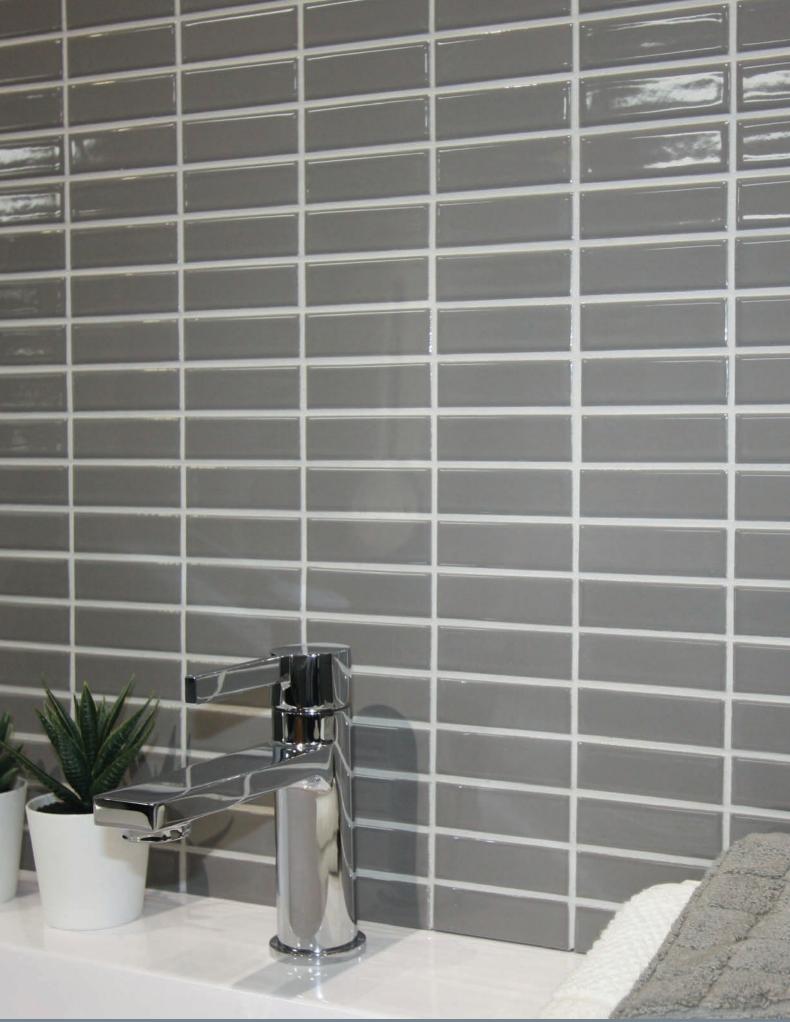

# SMART

Glazed Ceramic Mosaic 23x73mm

1

CG-8888 Steel Grey

CG-8895 Gunmetal Grey

2

CG-8890 Midnight Black

CX-8002 Dewdrop White

1

CX-8004 Dewdrop Black

CG-8888 Steel Grey - 23x73mm

CX-8002 Dewdrop White - 23x/3mm

# SPECTETCATION

Dewdrop Finish

Gloss Finish

SIZE 23x73mm

THICKNESS 5mm

| 12 PCS |  |  |
|--------|--|--|
|        |  |  |

Sheet size 30x30 cm Backing Mesh backing