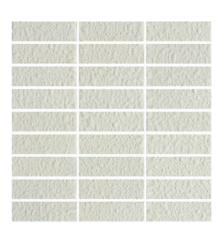

# SMART

Glazed Ceramic Mosaic 23x73mm

1

CG-8888 Steel Grey

CG-8895 Gunmetal Grey

2

CG-8890 Midnight Black

CX-8002 Dewdrop White

1

CX-8004 Dewdrop Black

CG-8888 Steel Grey - 23x73mm

CX-8002 Dewdrop White - 23x/3mm