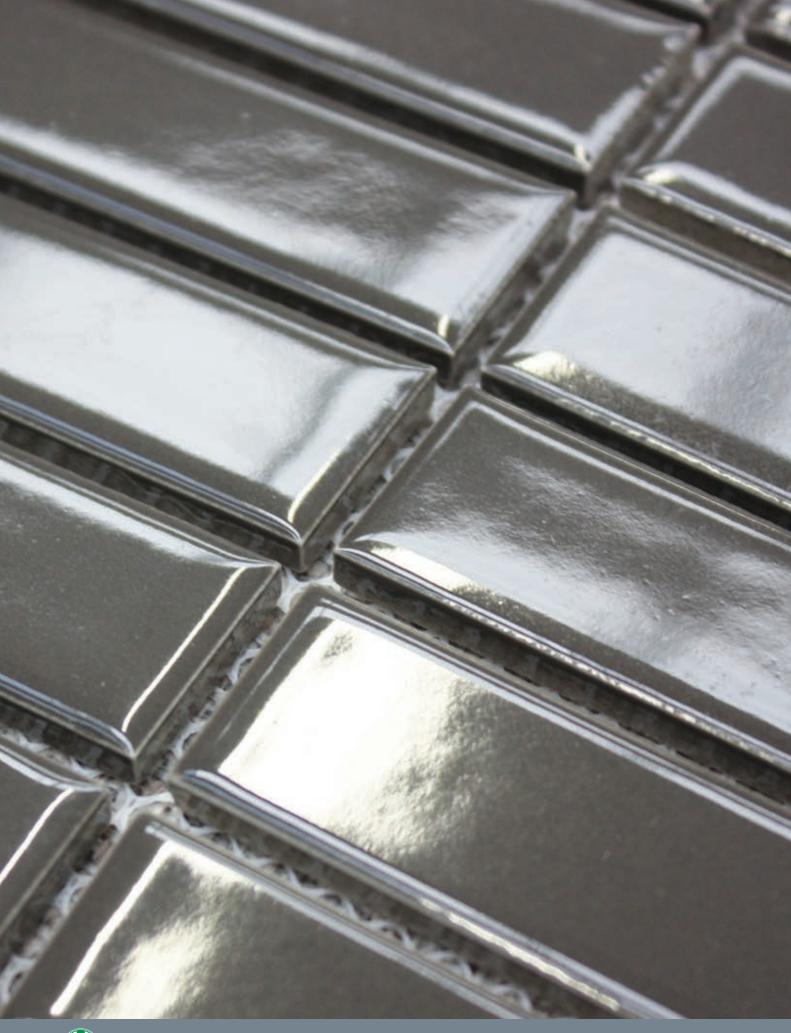

# SMART

Glazed Ceramic Mosaic 23x73mm

1

CG-8888 Steel Grey

CG-8895 Gunmetal Grey

2

CG-8890 Midnight Black

CX-8002 Dewdrop White

1

CX-8004 Dewdrop Black

CG-8888 Steel Grey - 23x73mm

CX-8002 Dewdrop White - 23x/3mm

# SPECTETCATION

Dewdrop Finish

Gloss Finish

SIZE 23x73mm

THICKNESS 5mm

| 12 PCS |  |  |
|--------|--|--|
|        |  |  |

Sheet size 30x30 cm Backing Mesh backing