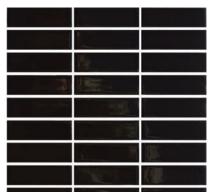

# SMART

Glazed Ceramic Mosaic 23x73mm

1

CG-8888 Steel Grey

CG-8895 Gunmetal Grey

2

CG-8890 Midnight Black

CX-8002 Dewdrop White

1

CX-8004 Dewdrop Black

CG-8888 Steel Grey - 23x73mm

CX-8002 Dewdrop White - 23x/3mm