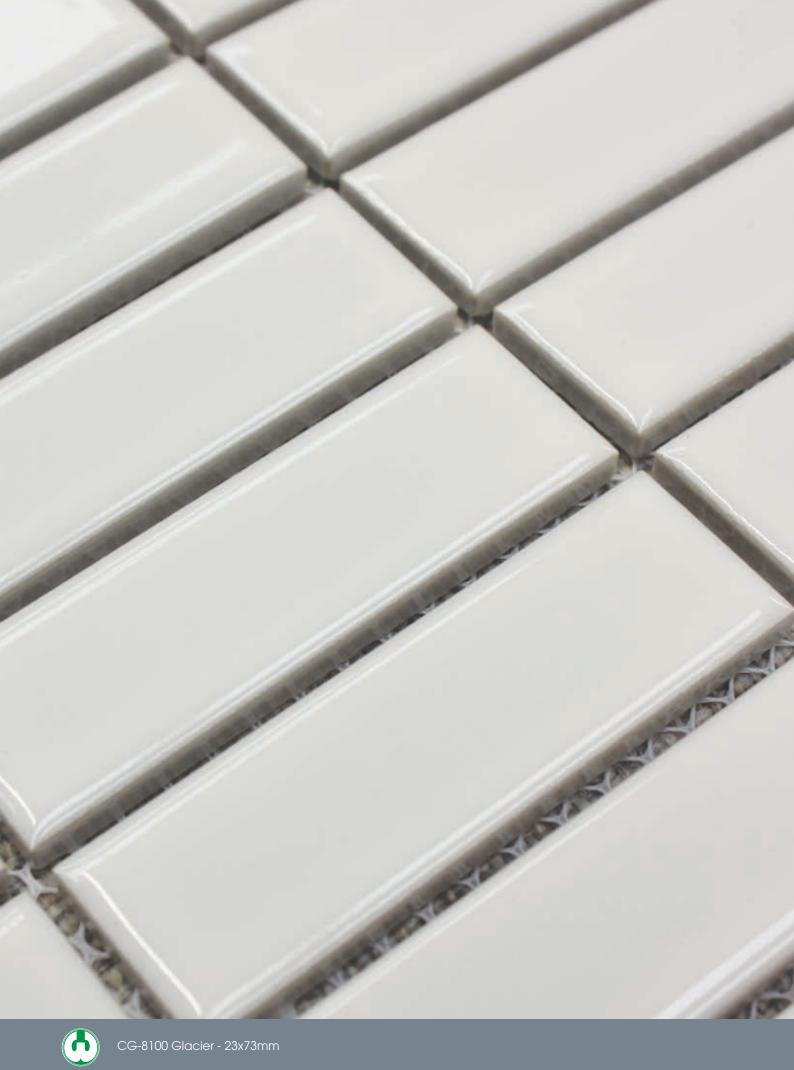

# SPECTETCATION

Dewdrop Finish

Gloss Finish

SIZE 23x73mm

THICKNESS 5mm

| 12 PCS |  |  |
|--------|--|--|
|        |  |  |

Sheet size 30x30 cm Backing Mesh backing