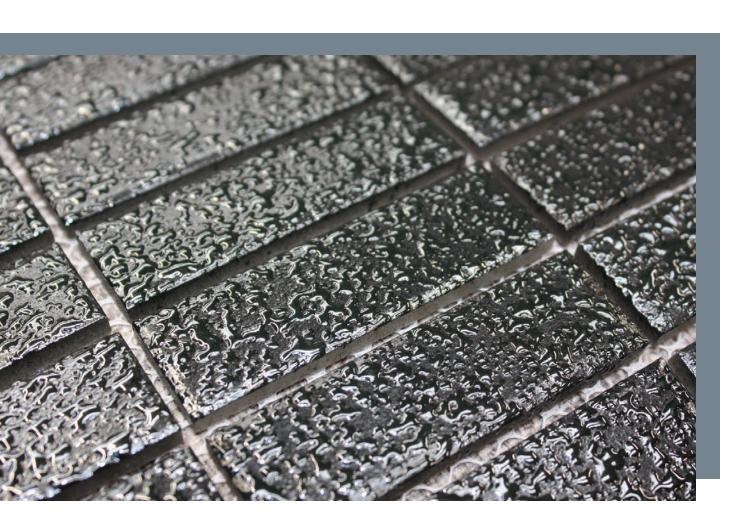

# SMART

Glazed Ceramic Mosaic 23x73mm

1

CG-8888 Steel Grey

CG-8895 Gunmetal Grey

2

CG-8890 Midnight Black

CX-8002 Dewdrop White

1

CX-8004 Dewdrop Black

CG-8888 Steel Grey - 23x73mm

CX-8002 Dewdrop White - 23x/3mm

# SPECTETCATION

Dewdrop Finish

Gloss Finish

SIZE 23x73mm

THICKNESS 5mm

| 12 PCS |  |  |
|--------|--|--|
|        |  |  |

Sheet size 30x30 cm Backing Mesh backing