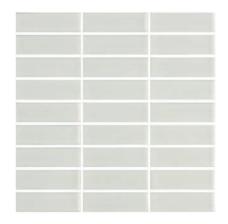

# SMART

Glazed Ceramic Mosaic 23x73mm

1

CG-8888 Steel Grey

CG-8895 Gunmetal Grey

2

CG-8890 Midnight Black

CX-8002 Dewdrop White

1

CX-8004 Dewdrop Black

CG-8888 Steel Grey - 23x73mm

CX-8002 Dewdrop White - 23x/3mm

# SPECTETCATION

Dewdrop Finish

Gloss Finish

SIZE 23x73mm

THICKNESS 5mm

| 12 PCS |  |  |
|--------|--|--|
|        |  |  |

Sheet size 30x30 cm Backing Mesh backing