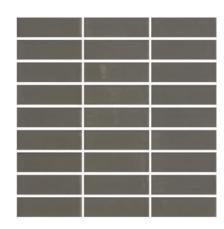

# SMART

Glazed Ceramic Mosaic 23x73mm

1

CG-8888 Steel Grey

CG-8895 Gunmetal Grey

2

CG-8890 Midnight Black

CX-8002 Dewdrop White

1

CX-8004 Dewdrop Black

CG-8888 Steel Grey - 23x73mm

CX-8002 Dewdrop White - 23x/3mm

# SPECTETCATION

Dewdrop Finish

Gloss Finish

SIZE 23x73mm

THICKNESS 5mm

| 12 PCS |  |  |
|--------|--|--|
|        |  |  |

Sheet size 30x30 cm Backing Mesh backing