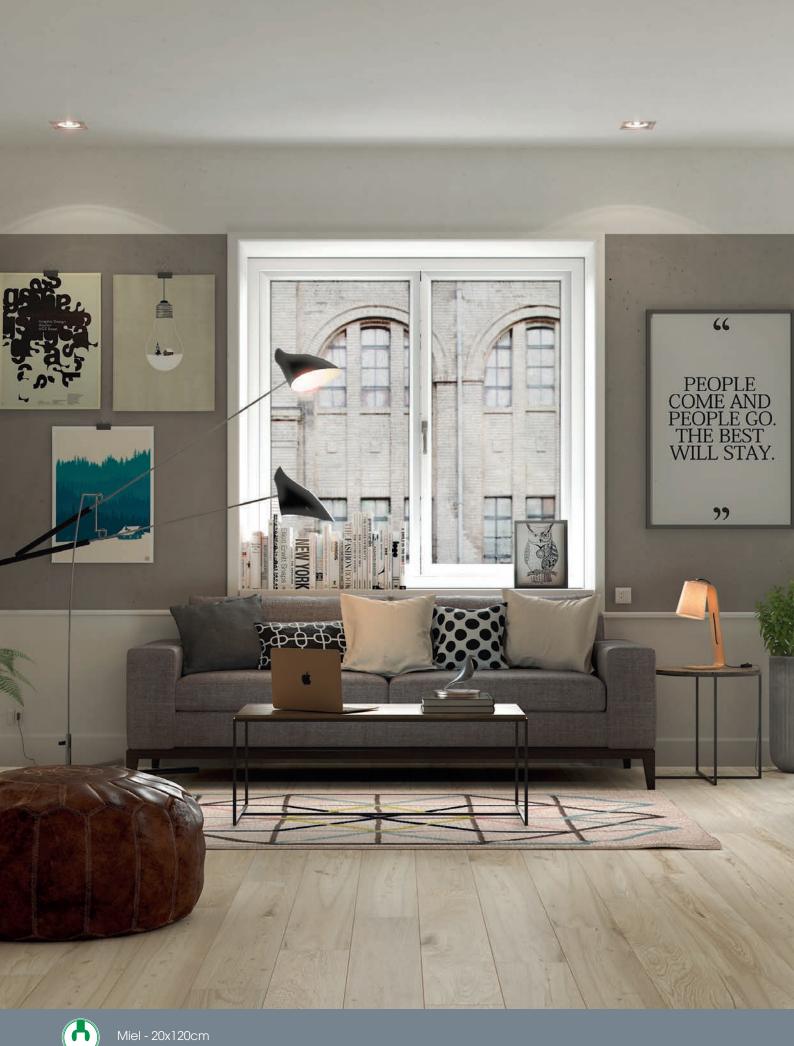

# OREGON

Glazed Porcelain Tiles



### Oregon



#### Gris 20x120cm



#### Miel 20x120cm



Natural 20x120cm 3

3

4







### Oregon

## SPECIFICATION & PACKING

#### **Glazed Porcelain Tiles**

| Suitability | Thickness | Walls    |          | Floors   |          | Free alterna of | Colour    |
|-------------|-----------|----------|----------|----------|----------|-----------------|-----------|
|             |           | Internal | External | Internal | External | Frostproof      | Variation |
| 20x120cm    | 10mm      | 1        | 1        | 1        |          | Yes             | V2        |

| Packing  | Pcs / ctn | M² / Cłn | Kg / Cłn | Ctns / Pallet | M² / Pallet |
|----------|-----------|----------|----------|---------------|-------------|
| 20x120cm | 5         | 1.20     | 30.60    | 48            | 57.60       |

### Waxman Ceramics

**Head Office** 

01422 311331

Grove Mills Elland West Yor