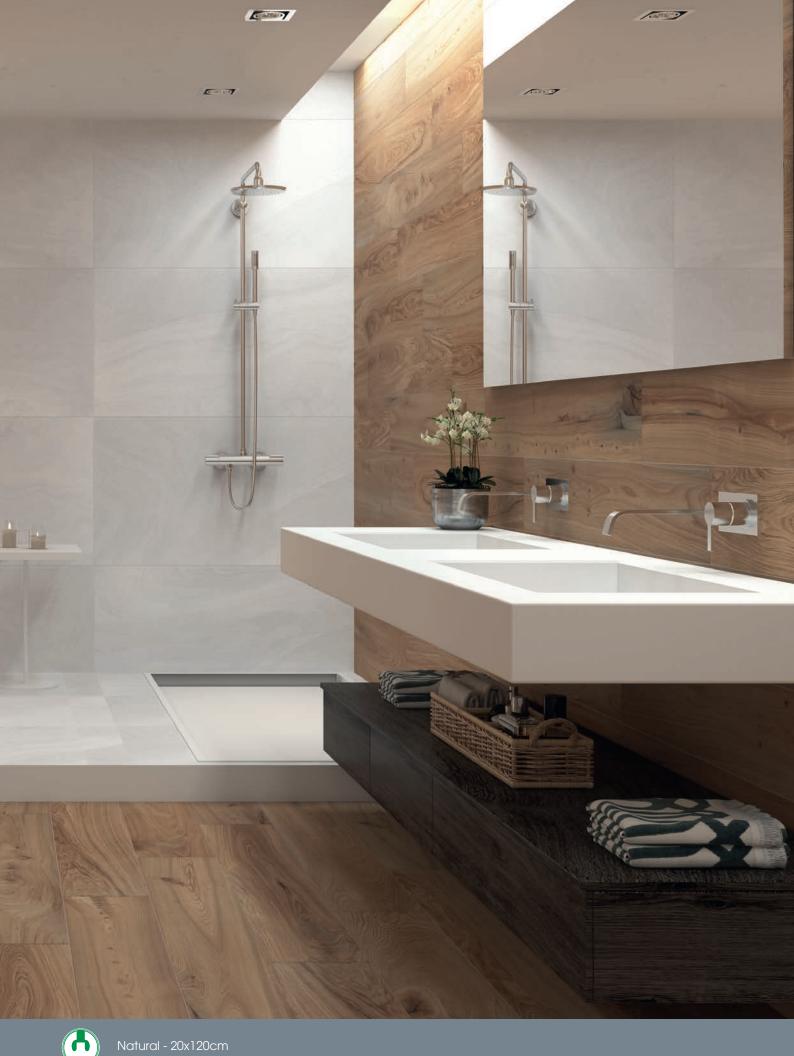

# OREGON

Glazed Porcelain Tiles



### Oregon



#### Gris 20x120cm



#### Miel 20x120cm



Natural 20x120cm 3

3

4







### Oregon

## SPECIFICATION & PACKING

#### **Glazed Porcelain Tiles**

| Suitability | Thickness | Walls    |          | Floors   |          | Free alterna of | Colour    |
|-------------|-----------|----------|----------|----------|----------|-----------------|-----------|
|             |           | Internal | External | Internal | External | Frostproof      | Variation |
| 20x120cm    | 10mm      | 1        | 1        | 1        |          | Yes             | V2        |

| Packing  | Pcs / ctn | M² / Cłn | Kg / Cłn | Ctns / Pallet | M² / Pallet |
|----------|-----------|----------|----------|---------------|-------------|
| 20x120cm | 5         | 1.20     | 30.60    | 48            | 57.60       |

### Waxman Ceramics

**Head Office** 

01422 311331

Grove Mills Elland West Yorks