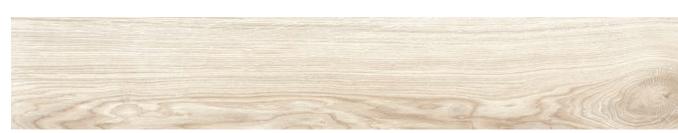

# OREGON

Glazed Porcelain Tiles



### Oregon



#### Gris 20x120cm



#### Miel 20x120cm



Natural 20x120cm 3

3

4







### Oregon

## SPECIFICATION & PACKING

#### **Glazed Porcelain Tiles**

| Suitability | Thickness | Walls    |          | Floors   |          | Free alterna of | Colour    |
|-------------|-----------|----------|----------|----------|----------|-----------------|-----------|
|             |           | Internal | External | Internal | External | Frostproof      | Variation |
| 20x120cm    | 10mm      | 1        | 1        | 1        |          | Yes             | V2        |

| Packing  | Pcs / ctn | M² / Cłn | Kg / Cłn | Ctns / Pallet | M² / Pallet |
|----------|-----------|----------|----------|---------------|-------------|
| 20x120cm | 5         | 1.20     | 30.60    | 48            | 57.60       |

### Waxman Ceramics

**Head Of