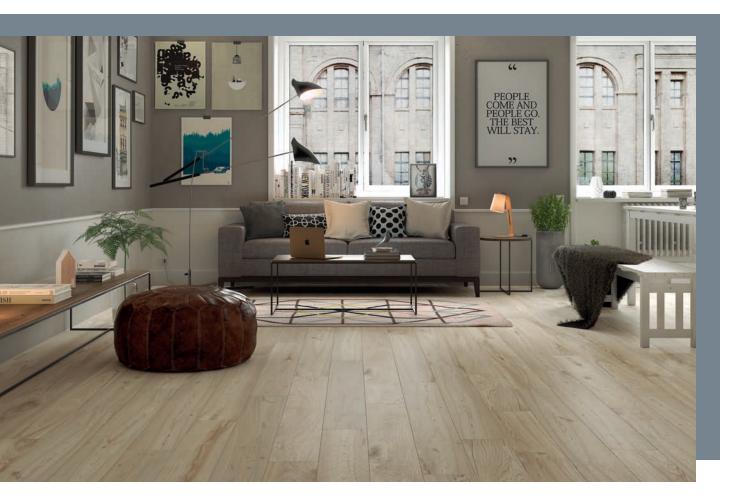

# OREGON

Glazed Porcelain Tiles



### Oregon



#### Gris 20x120cm



#### Miel 20x120cm



Natural 20x120cm 3

3

4







### Oregon

## SPECIFICATION & PACKING

#### **Glazed Porcelain Tiles**

| Suitability | Thickness | Walls    |          | Floors   |          | Free alterna of | Colour    |
|-------------|-----------|----------|----------|----------|----------|-----------------|-----------|
|             |           | Internal | External | Internal | External | Frostproof      | Variation |
| 20x120cm    | 10mm      | 1        | 1        | 1        |          | Yes             | V2        |

| Packing  | Pcs / ctn | M² / Cłn | Kg / Cłn | Ctns / Pallet | M² / Pallet |
|----------|-----------|----------|----------|---------------|-------------|
| 20x120cm | 5         | 1.20     |