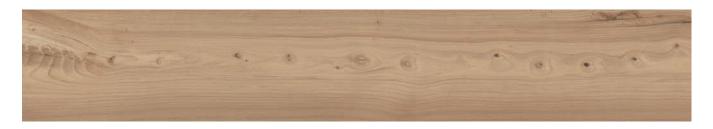

# OREGON

Glazed Porcelain Tiles



### Oregon



#### Gris 20x120cm



#### Miel 20x120cm



Natural 20x120cm 3

3

4







### Oregon

## SPECIFICATION & PACKING

#### **Glazed Porcelain Tiles**

| Suitability | Thickness | Walls    |          | Floors   |          | Free alterna of | Colour    |
|-------------|-----------|----------|----------|----------|----------|-----------------|-----------|
|             |           | Internal | External | Internal | External | Frostproof      | Variation |
| 20x120cm    | 10mm      | 1        | 1        | 1        |          | Yes             | V2        |

| Packing  | Pcs / ctn | M² / Cłn | Kg / Cłn | Ctns / Pallet | M² / Pallet |
|----------|-----------|----------|----------|---------------|-------------|
| 20x120cm | 5         | 1.20     | 30.60    | 48            | 57.60       |

### Waxman Ceramics

**Head Office** 

01422 311331