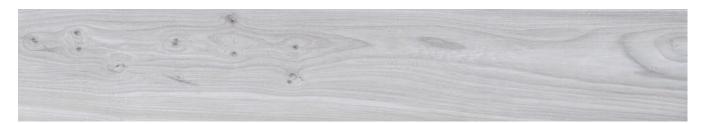

# OREGON

Glazed Porcelain Tiles



### Oregon



#### Gris 20x120cm



#### Miel 20x120cm



Natural 20x120cm 3

3

4







### Oregon

## SPECIFICATION & PACKING

#### **Glazed Porcelain Tiles**

| Suitability | Thickness | Walls    |          | Floors   |          | Free alterna of | Colour    |
|-------------|-----------|----------|----------|----------|----------|-----------------|-----------|
|             |           | Internal | External | Internal | External | Frostproof      | Variation |
| 20x120cm    | 10mm      | 1        | 1        | 1        |          | Yes             | V2        |

| Packing  | Pcs / ctn | M² / Cłn | Kg / Cłn | Ctns / Pallet | M² / Pallet |
|----------|-----------|----------|----------|---------------|-------------|
| 20x120cm | 5         | 1.20     | 30.60    | 48            | 57.60       |

### Waxm