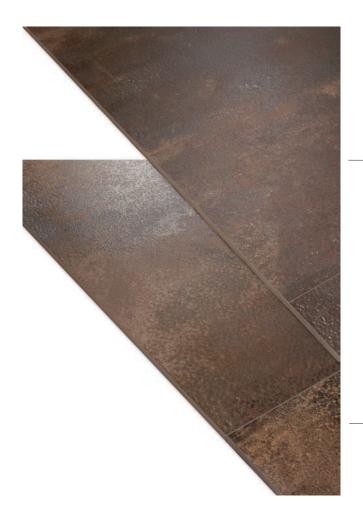

### CORTEN

# CT Series porcelain stoneware







CT-60 Cloud

CT-61 Oxide CT-Nig (<u>4</u>









| Slip Resistance<br>Lappato |    |  |  |  |
|----------------------------|----|--|--|--|
|                            | R9 |  |  |  |
| <b>P</b>                   |    |  |  |  |

60.7x60.7cm Rectified 1

## CORTEN

# CT Series







CT-60 Cloud Mosaic 30x30cm

CT-61 Oxide Mosaic 30x30cm

CT-62 Night Mosaic 30x30cm

Thickness







### FINISHES



### Natural

| Slip     | Slip Resistance |     |  |  |  |
|----------|-----------------|-----|--|--|--|
|          | R10             | +36 |  |  |  |
| <b>*</b> |                 |     |  |  |  |

### Lappato

| Slip Resistance |    |  |  |  |
|-----------------|----|--|--|--|
|                 | R9 |  |  |  |
| P.              |    |  |  |  |

### SPECIAL PIECES



Skirting 8x60.7cm



Step Tread with Lip 30x60.7cm, 30x120.7cm



Rounded Stair Tread 30x60.7cm, 30x120.7cm

### **CORTEN**



### STZES



| SIZE     |       | 60.7x60.7cm<br>Rectified | 60.7x120.7cm<br>Rectified |
|----------|-------|--------------------------|---------------------------|
| THICKNES | s     | 10mm                     | 11mm                      |
| CT-60    | Cloud | • •                      | • •