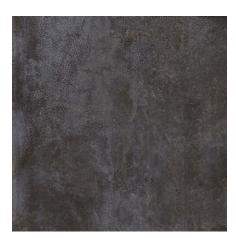

# CT Series

CT-60 Cloud Mosaic 30x30cm

CT-61 Oxide Mosaic 30x30cm

CT-62 Night Mosaic 30x30cm

Thickness

### STZES

| SIZE     |       | 60.7x60.7cm<br>Rectified | 60.7x120.7cm<br>Rectified |
|----------|-------|--------------------------|---------------------------|
| THICKNES | s     | 10mm                     | 11mm                      |
| CT-60    | Cloud | • •                      | • •                       |
| CT-61    | Oxide | • •                      | • •                       |
| CT-62    | Night | • •                      | • •                       |