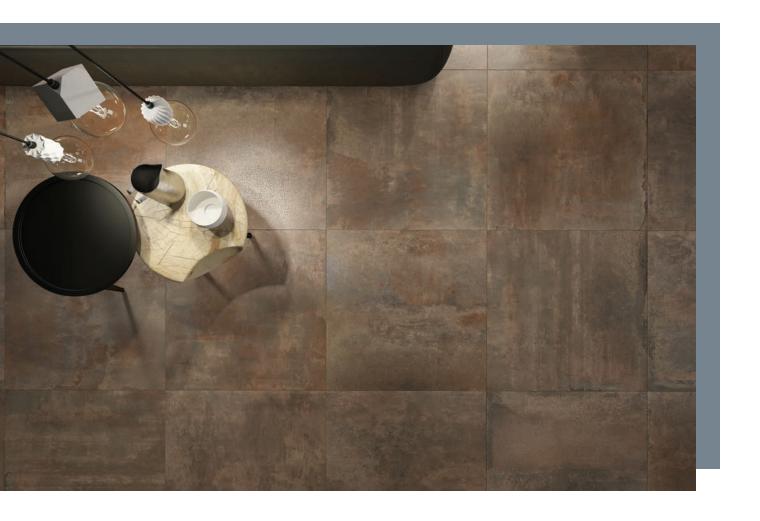

## CORTEN

# CT Series

CT-60 Cloud Mosaic 30x30cm

CT-61 Oxide Mosaic 30x30cm

CT-62 Night Mosaic 30x30cm

Thickness

NaturalLappato

CT-61 Oxide - 60.7x120.7cm