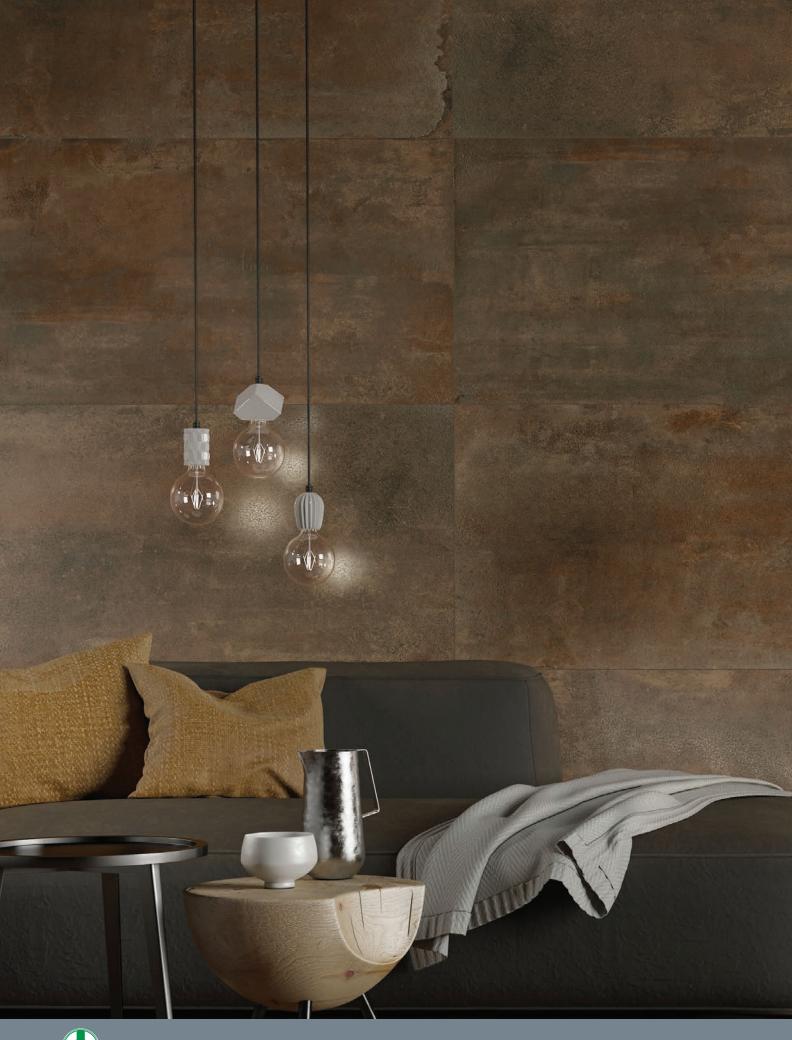

### CORTEN

# CT Series porcelain stoneware

CT-60 Cloud

CT-61 Oxide CT-Nig (<u>4</u>

| Slip Resistance<br>Lappato |    |  |  |  |
|----------------------------|----|--|--|--|
|                            | R9 |  |  |  |
| <b>P</b>                   |    |  |  |  |

NaturalLappato

CT-61 Oxide - 60.7x120.7cm