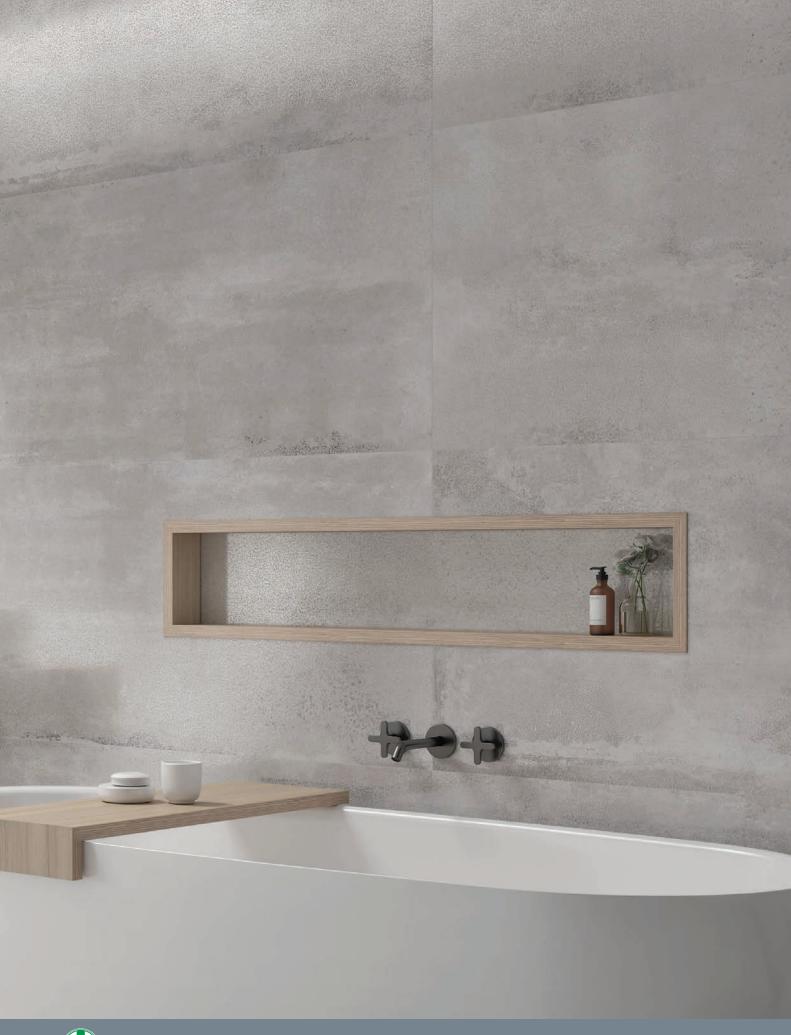

### FINISHES

### Natural

| Slip     | Slip Resistance |     |  |  |  |
|----------|-----------------|-----|--|--|--|
|          | R10             | +36 |  |  |  |
| <b>*</b> |                 |     |  |  |  |

### Lappato

| Slip Resistance |    |  |  |  |
|-----------------|----|--|--|--|
|                 | R9 |  |  |  |
| P.              |    |  |  |  |