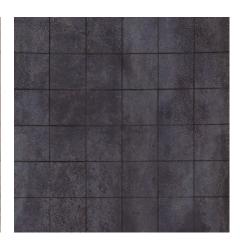

# CT Series

CT-60 Cloud Mosaic 30x30cm

CT-61 Oxide Mosaic 30x30cm

CT-62 Night Mosaic 30x30cm

Thickness