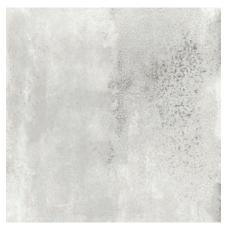

# CT Series porcelain stoneware

CT-60 Cloud

CT-61 Oxide CT-Nig (<u>4</u>

| Slip Resistance<br>Lappato |    |  |  |  |
|----------------------------|----|--|--|--|
|                            | R9 |  |  |  |
| <b>P</b>                   |    |  |  |  |

### Natural

| Slip     | Slip Resistance |     |  |  |  |
|----------|-----------------|-----|--|--|--|
|          | R10             | +36 |  |  |  |
| <b>*</b> |                 |     |  |  |  |