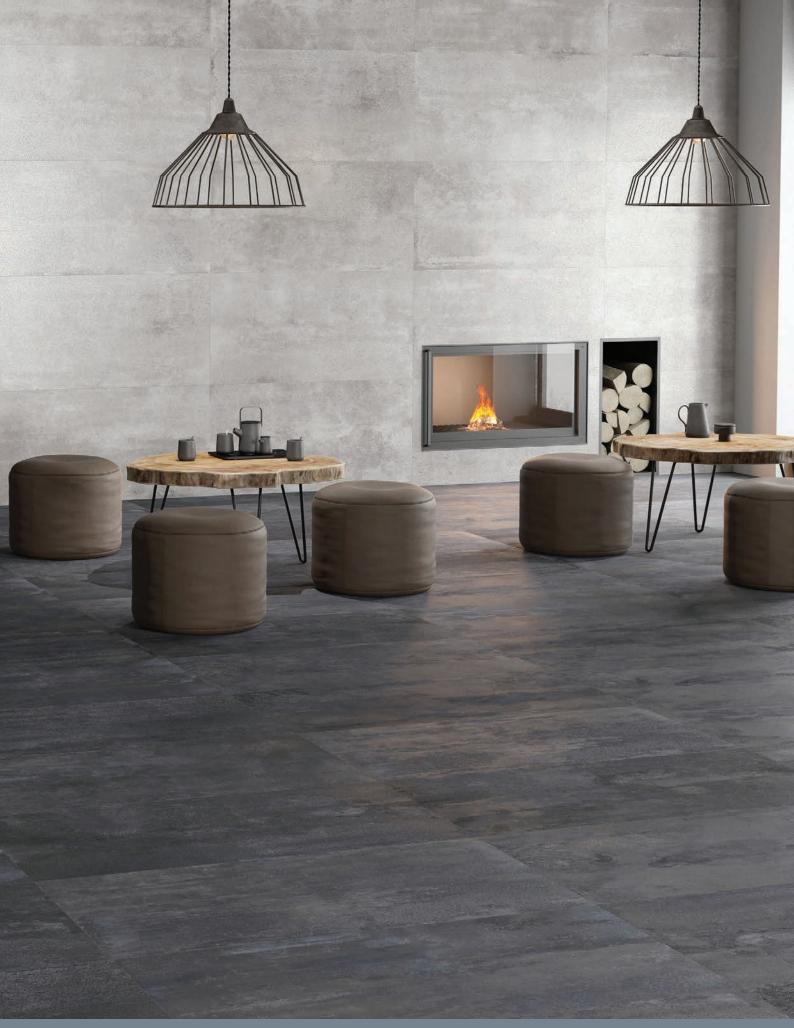

### **CORTEN**

### STZES

| SIZE     |       | 60.7x60.7cm<br>Rectified | 60.7x120.7cm<br>Rectified |
|----------|-------|--------------------------|---------------------------|
| THICKNES | s     | 10mm                     | 11mm                      |
| CT-60    | Cloud | • •                      | • •                       |
| CT-61    | Oxide | • •                      | • •                       |
| CT-62    | Night | • •                      | • •                       |