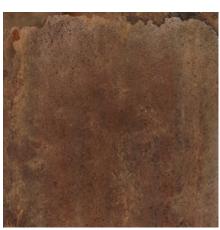

# CT Series

CT-60 Cloud Mosaic 30x30cm

CT-61 Oxide Mosaic 30x30cm

CT-62 Night Mosaic 30x30cm

Thickness

### STZES

| SIZE     |       | 60.7x60.7cm<br>Rectified | 60.7x120.7cm<br>Rectified |
|----------|-------|--------------------------|---------------------------|
| THICKNES | s     | 10mm                     | 11mm                      |
| CT-60    | Cloud | • •                      | • •                       |
| CT-61    | Oxide | • •                      | • •                       |
| CT-62    | Night | • •                      | • •                       |