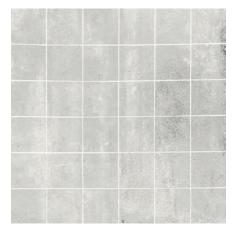

# CT Series

CT-60 Cloud Mosaic 30x30cm

CT-61 Oxide Mosaic 30x30cm

CT-62 Night Mosaic 30x30cm

Thickness