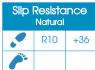

### Natural

| Slip     | Slip Resistance |     |  |  |  |
|----------|-----------------|-----|--|--|--|
|          | R10             | +36 |  |  |  |
| <b>*</b> |                 |     |  |  |  |