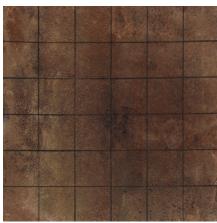

# CT Series

CT-60 Cloud Mosaic 30x30cm

CT-61 Oxide Mosaic 30x30cm

CT-62 Night Mosaic 30x30cm

Thickness