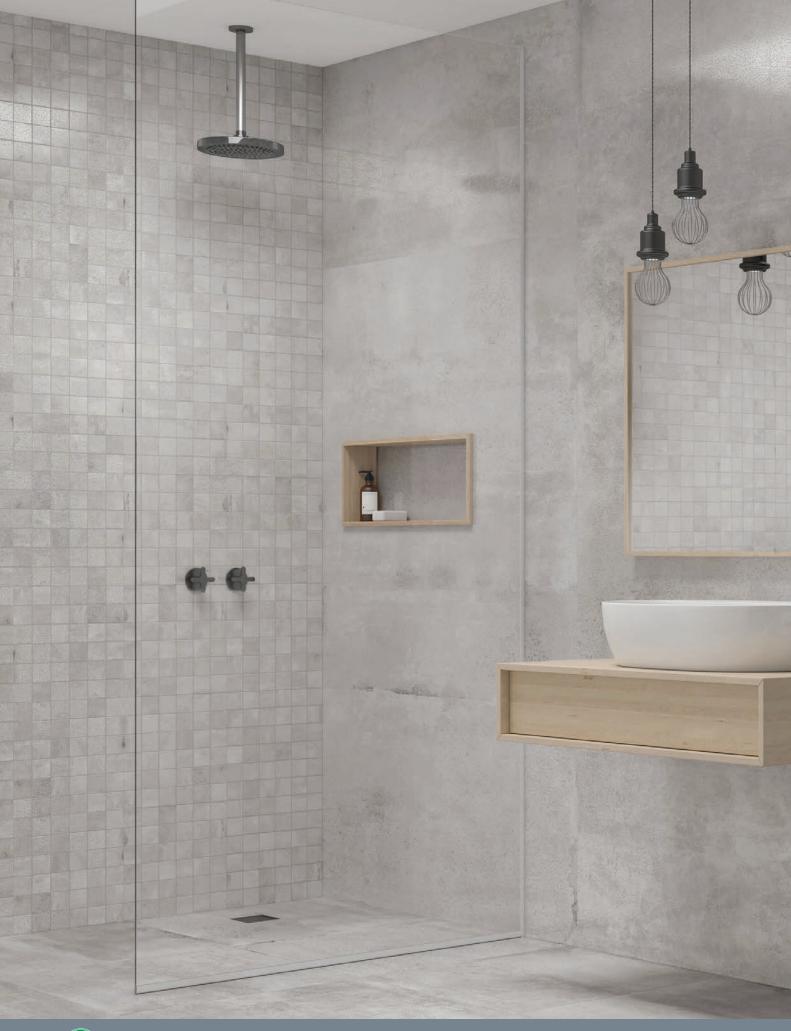

# CT Series

CT-60 Cloud Mosaic 30x30cm

CT-61 Oxide Mosaic 30x30cm

CT-62 Night Mosaic 30x30cm

Thickness