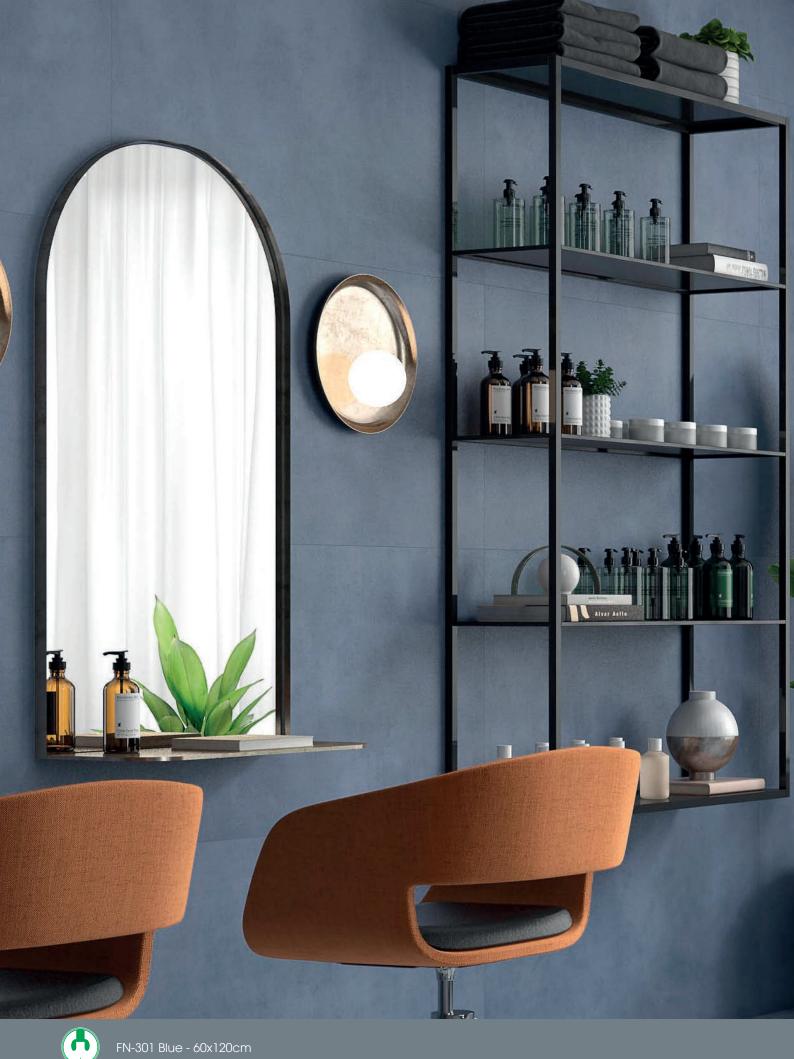

## )URS

FN-303 Pearl

FN-306 Marron

9.5 mm

1

FN-301 Blue

FN-304 Sage

FN- 302 Grey

Skirting 9x60cm 9x120cm

FN-306 Marron - 60x120cm / FN-304 Sage - 60x120cm

FN-423 Winter Decor - 60x120cm / FN-301 Blue - 60x120cm / FN-303 Pearl - 60x60cm