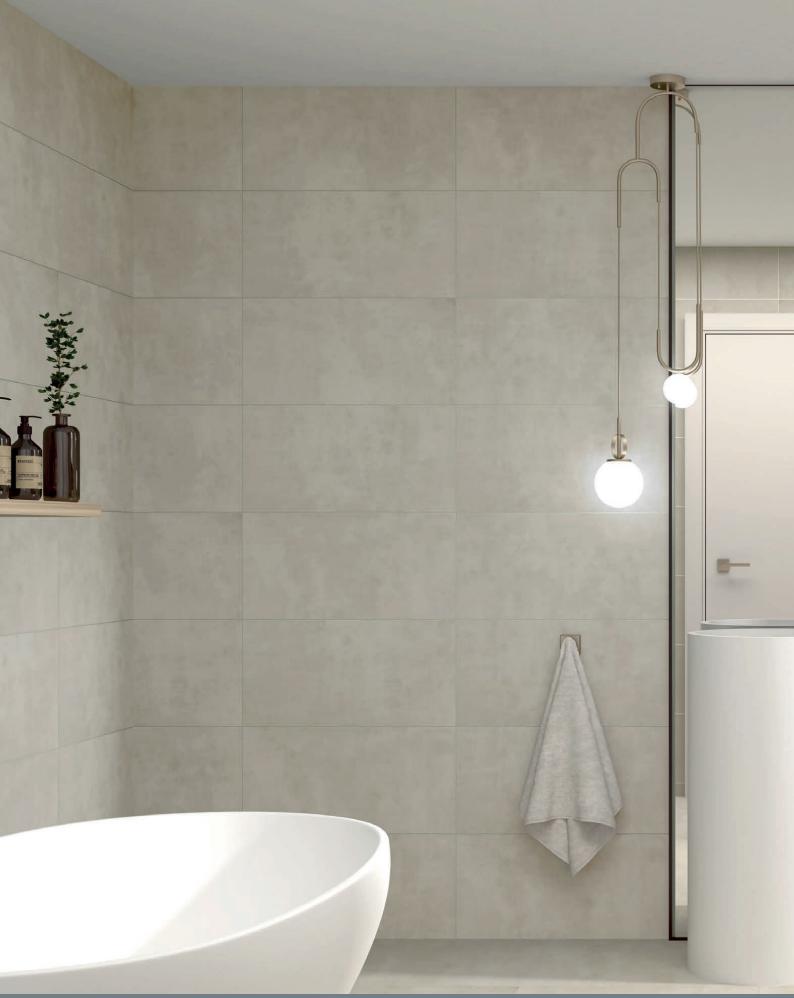

## )URS

FN-303 Pearl

FN-306 Marron

9.5 mm

1

FN-301 Blue

FN-304 Sage

FN- 302 Grey