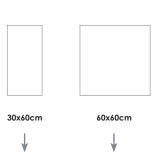

FN-305 Sand

1

60x120cm ∤ 10.5 mm

1

DECORS

FN-411 Autumn Blue Decor

FN-412 Autumn Grey decor

FN-414 Autumn Sage Decor

Skirting 9x60cm 9x120cm

FN-306 Marron - 60x120cm / FN-304 Sage - 60x120cm

FN-423 Winter Decor - 60x120cm / FN-301 Blue - 60x120cm / FN-303 Pearl - 60x60cm