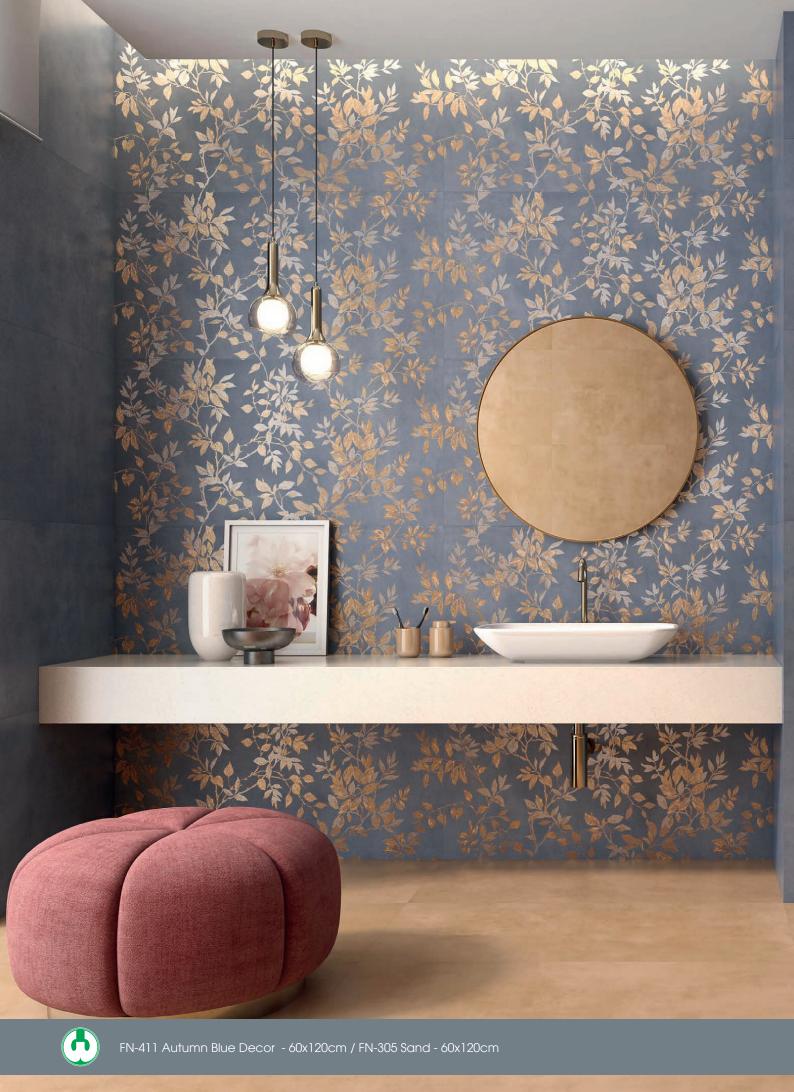

FN-305 Sand

1

60x120cm ∤ 10.5 mm

1

DECORS

FN-411 Autumn Blue Decor

FN-412 Autumn Grey decor

FN-414 Autumn Sage Decor