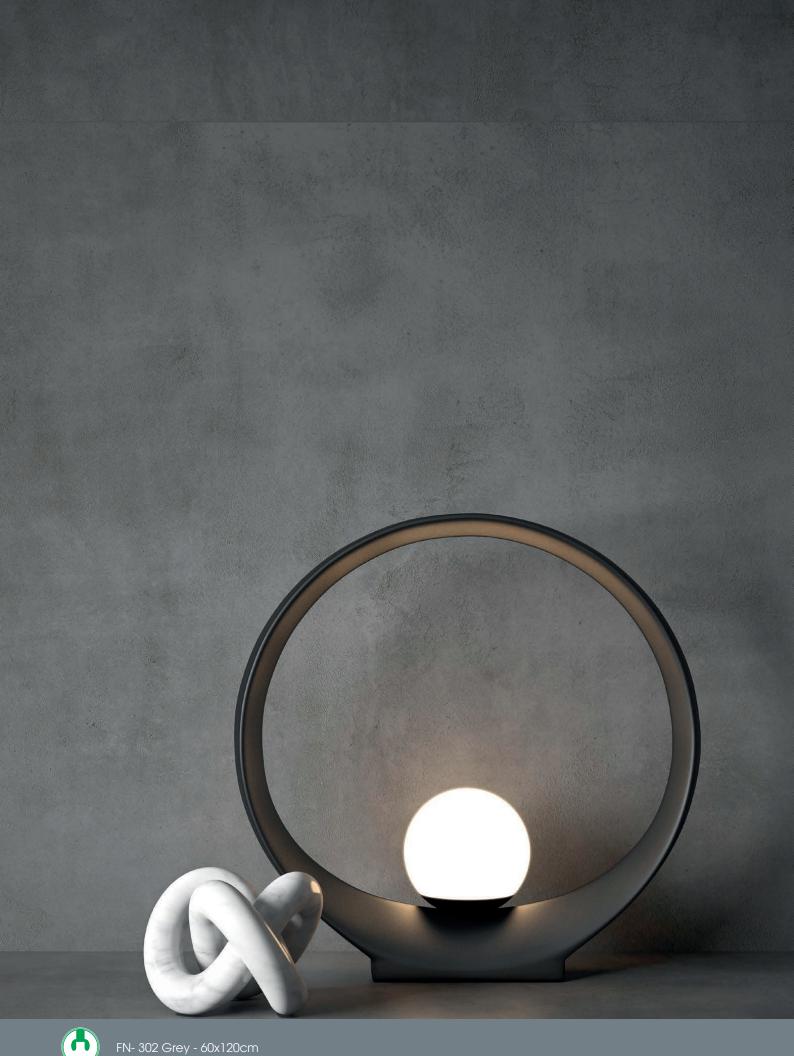

## )URS

FN-303 Pearl

FN-306 Marron

9.5 mm

1

FN-301 Blue

FN-304 Sage

FN- 302 Grey