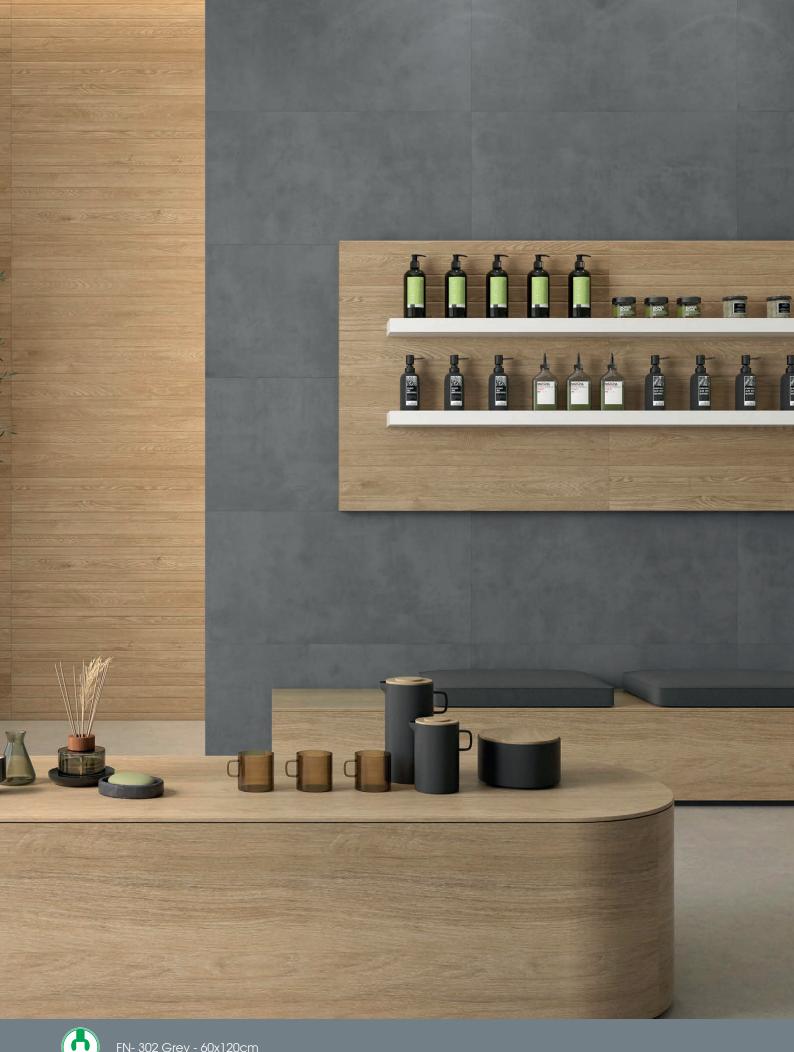

## )URS

FN-303 Pearl

FN-306 Marron

9.5 mm

1

FN-301 Blue

FN-304 Sage

FN- 302 Grey