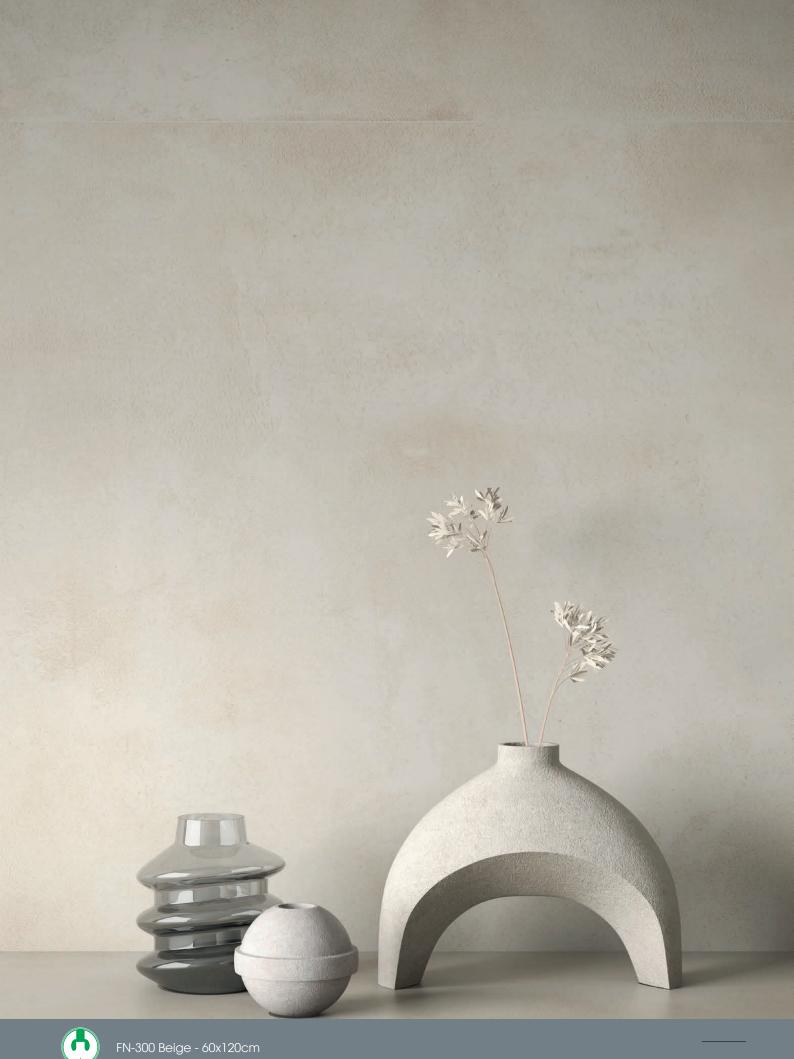

FN-305 Sand

1

60x120cm ∤ 10.5 mm

1

DECORS

FN-411 Autumn Blue Decor

FN-412 Autumn Grey decor

FN-414 Autumn Sage Decor