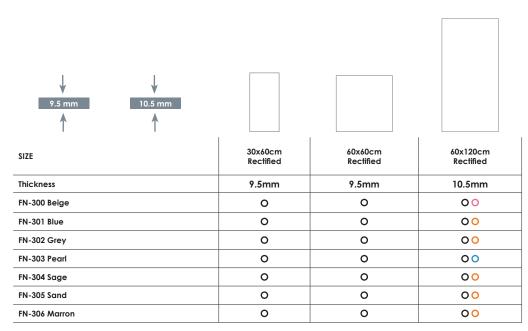

## )URS

FN-303 Pearl

FN-306 Marron

9.5 mm

1

FN-301 Blue

FN-304 Sage

FN- 302 Grey

FN-305 Sand

1

60x120cm ∤ 10.5 mm

1

DECORS

FN-411 Autumn Blue Decor

FN-412 Autumn Grey decor

FN-414 Autumn Sage Decor