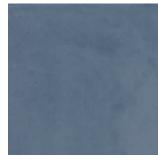

## )URS

FN-303 Pearl

FN-306 Marron

9.5 mm

1

FN-301 Blue

FN-304 Sage

FN- 302 Grey