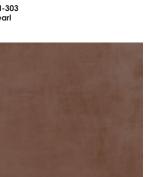

## )URS

FN-303 Pearl

FN-306 Marron

9.5 mm

1

FN-301 Blue

FN-304 Sage

FN- 302 Grey