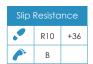

# CHNICAL FEATURES

|                  |                                 | Norm Standards                   |                                                             | Test Results                        |
|------------------|---------------------------------|----------------------------------|-------------------------------------------------------------|-------------------------------------|
| $\bigcirc$       | Product Classification          | UNI EN 14411                     |                                                             | Annexe G Group Bla                  |
|                  | Dimensional and surface quality | UNI EN ISO 10545-2               |                                                             | Complies with Standards             |
| 000000<br>000000 | Water absorption                | UNE-EN-ISO 10545-3               |                                                             | < 0.1%                              |
|                  | Modulus of Rupture              | UNI EN ISO 10545-4               |                                                             | 34 - 45 N/mm2<br>1600 - 2400 N      |
| ٥                | Chemical Resistance             | UNI EN ISO 10545-13              | Acids & Bases<br>Cleaning Products and Pool reactive agents | Complies with standards<br>Class UA |
|                  | Linear thermal expansion        | UNI EN ISO 10545-8               |                                                             | <7,0 x 10-6 ℃-1                     |
|                  | Stain resistance                | UNI EN ISO 10545-14              |                                                             | Conforms to Standard                |
|                  | Slip Resistance                 | DIN51130<br>DIN51097<br>Pendulum |                                                             | R10<br>B<br>+36                     |