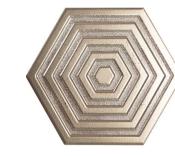

## **LM-413** Brick - Iron 7 x 28 cm

**LM-431** Hexagon - Gold 19.8 x 22.8 cm

**LM-433** Hexagon - Iron 19.8 x 22.8 cm

**LM-432** Hexagon - Silver 19.8 x 22.8 cm

**LM-434** Hexagon - Pink 19.8 x 22.8 cm