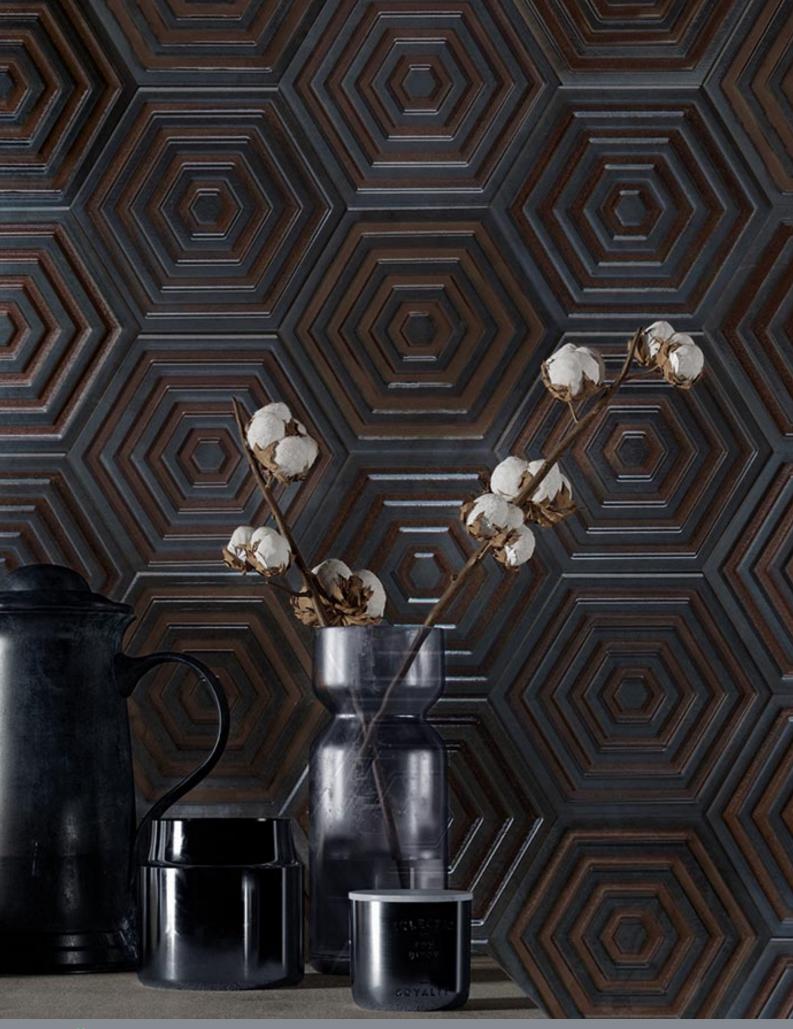

## **LM-413** Brick - Iron 7 x 28 cm

**LM-431** Hexagon - Gold 19.8 x 22.8 cm

**LM-433** Hexagon - Iron 19.8 x 22.8 cm

**LM-432** Hexagon - Silver 19.8 x 22.8 cm

**LM-434** Hexagon - Pink 19.8 x 22.8 cm

## LE MANS

**LM-414** Brick - Pink 7 x 28 cm