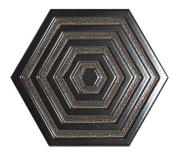

## **LM-413** Brick - Iron 7 x 28 cm

**LM-431** Hexagon - Gold 19.8 x 22.8 cm

**LM-433** Hexagon - Iron 19.8 x 22.8 cm

**LM-432** Hexagon - Silver 19.8 x 22.8 cm

**LM-434** Hexagon - Pink 19.8 x 22.8 cm