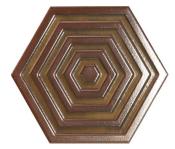

## **LM-413** Brick - Iron 7 x 28 cm

**LM-431** Hexagon - Gold 19.8 x 22.8 cm

**LM-433** Hexagon - Iron 19.8 x 22.8 cm

**LM-432** Hexagon - Silver 19.8 x 22.8 cm

**LM-434** Hexagon - Pink 19.8 x 22.8 cm