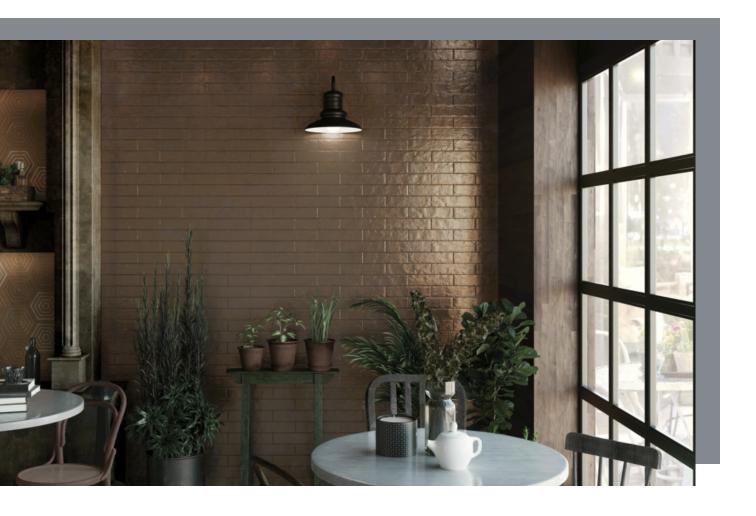

# 

A.

**LM-411** Brick - Gold 7 x 28 cm

**LM-412** Brick - Silver 7 x 28 cm

## **LM-413** Brick - Iron 7 x 28 cm

**LM-431** Hexagon - Gold 19.8 x 22.8 cm

**LM-433** Hexagon - Iron 19.8 x 22.8 cm

**LM-432** Hexagon - Silver 19.8 x 22.8 cm

**LM-434** Hexagon - Pink 19.8 x 22.8 cm

## LE MANS

**LM-414** Brick - Pink 7 x 28 cm