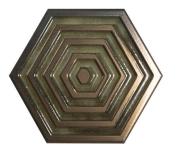

## **LM-413** Brick - Iron 7 x 28 cm

**LM-431** Hexagon - Gold 19.8 x 22.8 cm

**LM-433** Hexagon - Iron 19.8 x 22.8 cm

**LM-432** Hexagon - Silver 19.8 x 22.8 cm

**LM-434** Hexagon - Pink 19.8 x 22.8 cm