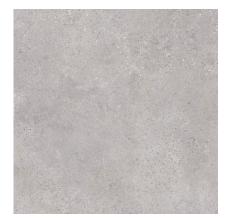

## **PG** Series

Porcelain Stoneware

### COLOURS







PG-100 Grey PG-101 Sand PG-102 Snow









## PG Series

Porcelain Stoneware

# FINISHES





Porcelain Stoneware

## TECHNICAL FEATURES

|                    |                                 | Norm Standards      |                                     | Test Results            |
|--------------------|---------------------------------|---------------------|-------------------------------------|-------------------------|
|                    | Product Classification          | UNI EN 14411        |                                     | Annexe G Group B1a      |
|                    | Dimensional and surface quality | UNI EN ISO 10545-2  |                                     | Complies with Standards |
|                    | Water absorption                | UNE-EN-ISO 10545-3  |