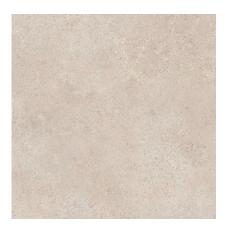

## **PG** Series

Porcelain Stoneware

### COLOURS







PG-100 Grey PG-101 Sand PG-102 Snow









## PG Series

Porcelain Stoneware

# FINISHES





Porcelain Stoneware

## TECHNICAL FEATURES

|                    |                                 | Norm Standards      |                                     | Test Results            |
|--------------------|---------------------------------|---------------------|-------------------------------------|-------------------------|
|                    | Product Classification          | UNI EN 14411        |                                     | Annexe G Group B1a      |
|                    | Dimensional and surface quality | UNI EN ISO 10545-2  |                                     | Complies with Standards |
|                    | Water absorption                | UNE-EN-ISO 10545-3  |