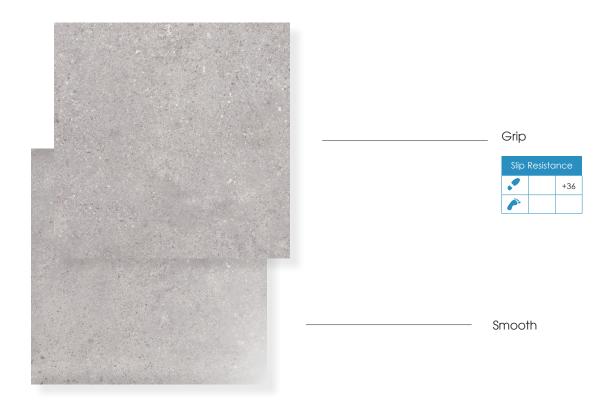

## **PG** Series

Porcelain Stoneware

### COLOURS







PG-100 Grey PG-101 Sand PG-102 Snow









## PG Series

Porcelain Stoneware

# FINISHES





Porcelain Stoneware

## TECHNICAL FEATURES

|                    |                                 | Norm Standards      |                                     | Test Results            |
|--------------------|---------------------------------|---------------------|-------------------------------------|-------------------------|
|                    | Product Classification          | UNI EN 14411        |                                     | Annexe G Group B1a      |
|                    | Dimensional and surface quality | UNI EN ISO 10545-2  |                                     | Complies with Standards |
|                    | Water absorption                | UNE-EN-ISO 10545-3  |                                     | < 0,5%                  |
|                    | Modulus of Rup