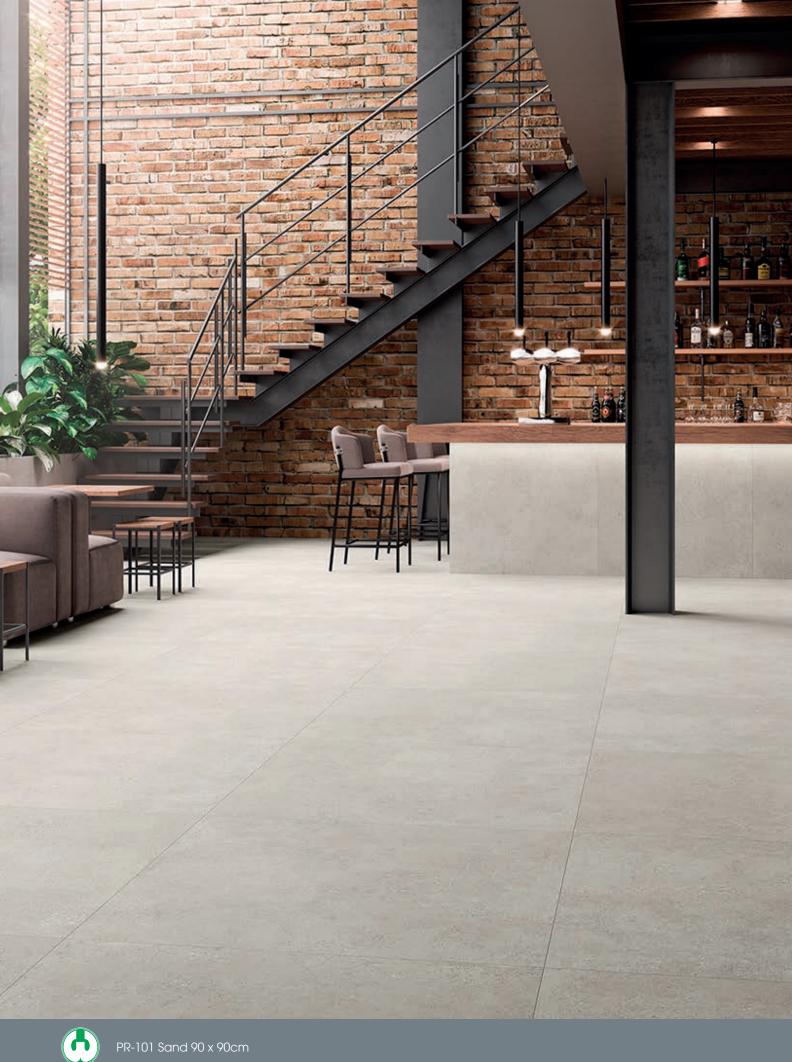

## **PG** Series

Porcelain Stoneware

### COLOURS







PG-100 Grey PG-101 Sand PG-102 Snow









## PG Series

Porcelain Stoneware

# FINISHES





Porcelain Stoneware

## TECHNICAL FEATURES

|                    |                                 | Norm Standards      |                                     | Test Results            |
|--------------------|---------------------------------|---------------------|-------------------------------------|-------------------------|
|                    | Product Classification          | UNI EN 14411        |                                     | Annexe G Group B1a      |
|                    | Dimensional and surface quality | UNI EN ISO 10545-2  |                                     | Complies with Standards |
|                    | Water absorption                | UNE-EN-ISO 10545-3  |                                     | < 0,5%