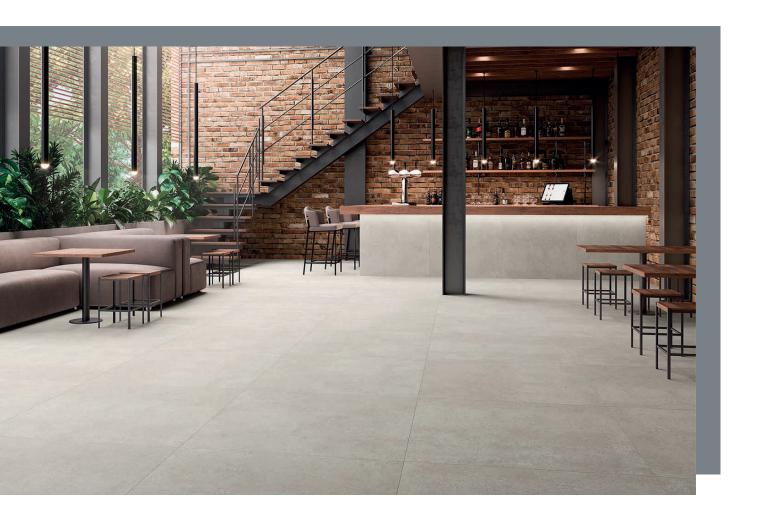

## **PG** Series

Porcelain Stoneware

### COLOURS







PG-100 Grey PG-101 Sand PG-102 Snow









## PG Series

Porcelain Stoneware

# FINISHES





Porcelain Stoneware

## TECHNICAL FEATURES

|                    |                                 | Norm Standards      |                                     | Test Results            |
|--------------------|---------------------------------|---------------------|-------------------------------------|-------------------------|
|                    | Product Classification          | UNI EN 14411        |                                     | Annexe G Group B1a      |
|                    | Dimensional and surface quality | UNI EN ISO 10545-2  |                                     | Complies with Standards |
|                    | W