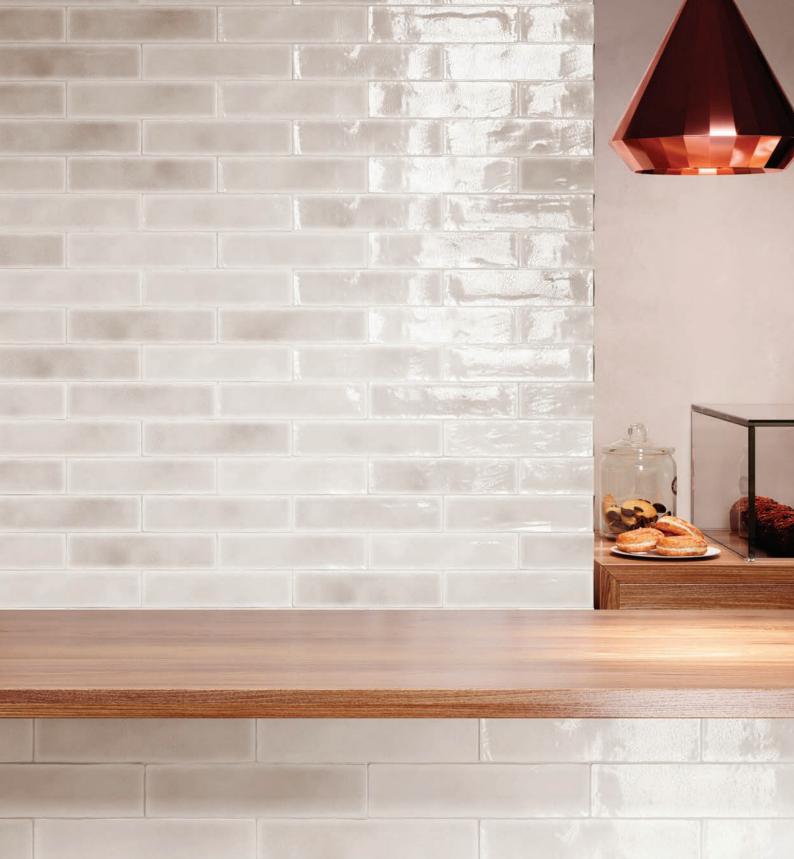

## WF Series glazed ceramic wall tiles

WATERFORD

WF-403 Mint

WF-404 Taupe

WF-405 Lavender

Surface Finish - Aqua