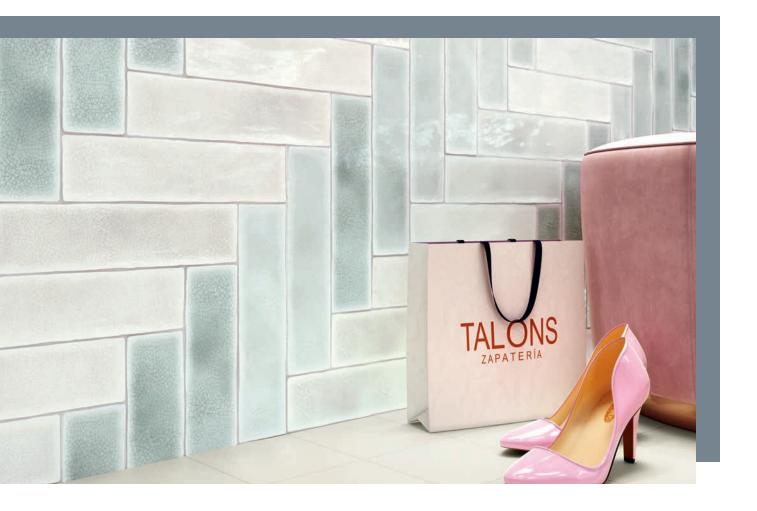

## WF Series glazed ceramic wall tiles

WATERFORD

WF-403 Mint

WF-404 Taupe

WF-405 Lavender

Surface Finish - Aqua