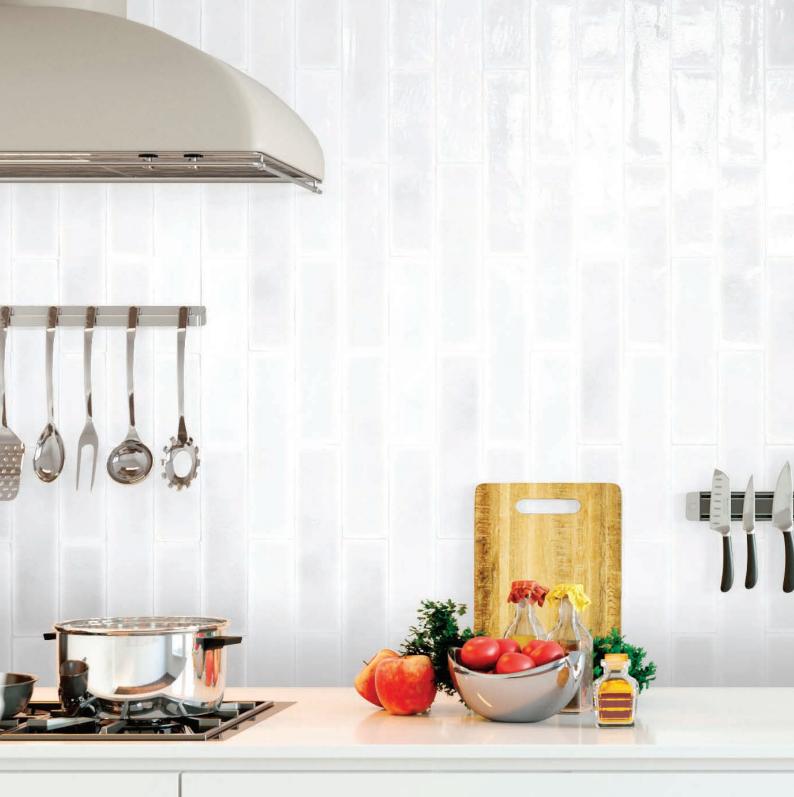

## WF Series glazed ceramic wall tiles

WATERFORD

WF-403 Mint

WF-404 Taupe

WF-405 Lavender

Surface Finish - Aqua