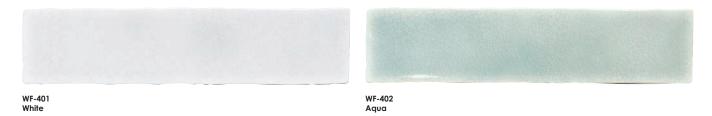

## WF Series glazed ceramic wall tiles

WATERFORD

WF-403 Mint

WF-404 Taupe

WF-405 Lavender

Surface Finish - Aqua