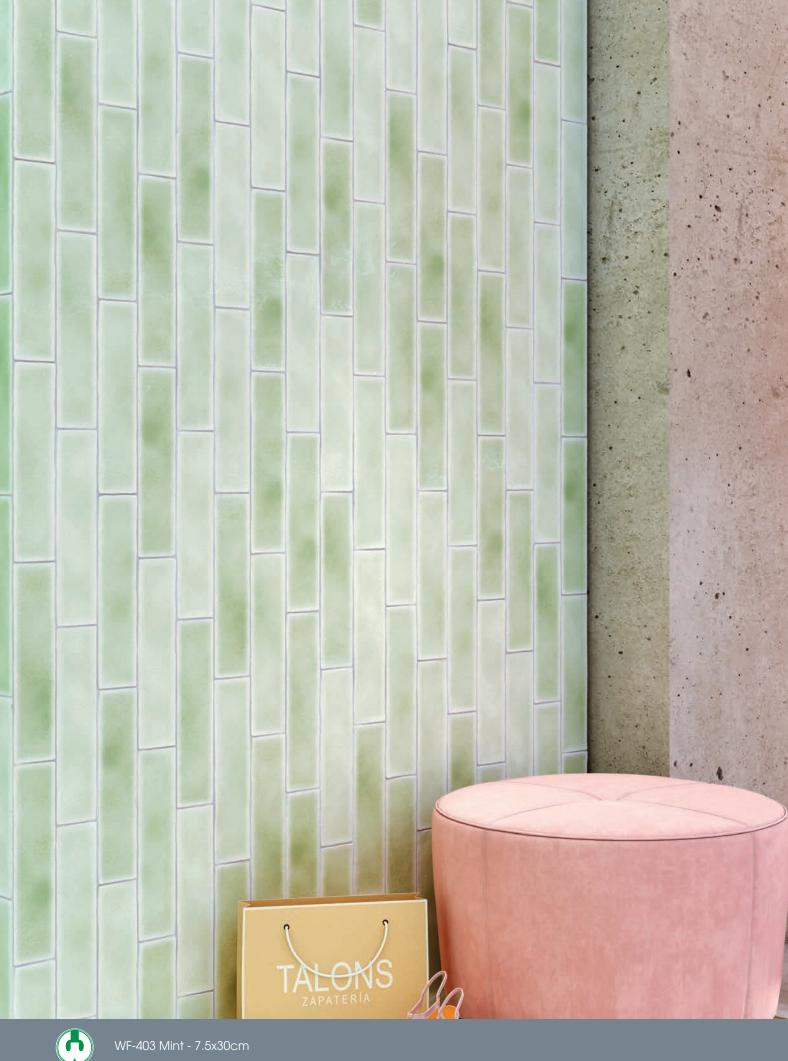

## WF Series glazed ceramic wall tiles

WATERFORD

WF-403 Mint

WF-404 Taupe

WF-405 Lavender

Surface Finish - Aqua