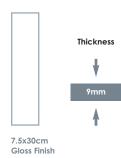

# TECHNICALFEATURES

|                                                               | Norm Standards                                                                                                           | Test results                                                                                                                                                                                                                                                                                                                   |
|---------------------------------------------------------------|--------------------------------------------------------------------------------------------------------------------------|--------------------------------------------------------------------------------------------------------------------------------------------------------------------------------------------------------------------------------------------------------------------------------------------------------------------------------|
| Product Classification                                        | UNI EN 14411-L<br>ISO 13006                                                                                              | Group B111 GL double fired wall tiles                                                                                                                                                                                                                                                                                          |
| Dimensions                                                    | UNI EN ISO 10545-2                                                                                                       | <u>±</u> 0,4                                                                                                                                                                                                                                                                                                                   |
| Surface flatness                                              | UNI EN ISO 10545-2                                                                                                       | <0.3%                                                                                                                                                                                                                                                                                                                          |
| Water absorption                                              | UNI EN ISO 10545-3                                                                                                       | > 10%                                                                                                                                                                                                                                                                                                                          |
| Scratch hardness                                              | EN 101                                                                                                                   | Gloss - 3                                                                                                                                                                                                                                                                                                                      |
| Resistance to acids and alkalis<br>(except hydrofluoric acid) | UNI EN ISO 10545-13                                                                                                      | Class GLA                                                                                                                                                                                                                                                                                                                      |
| Stain resistance                                              | UNI EN ISO 10545-14                                                                                                      | Class 5                                                                                                                                                                                                                                                                                                                        |
|                                                               | Dimensions Surface flatness Water absorption Scratch hardness Resistance to acids and alkalis (except hydrofluoric acid) | Product Classification       UNI EN 14411-L         Dimensions       UNI EN ISO 10545-2         Surface flatness       UNI EN ISO 10545-2         Water absorption       UNI EN ISO 10545-3         Scratch hardness       EN 101         Resistance to acids and alkalis (except hydrofluoric acid)       UNI EN ISO 10545-13 |