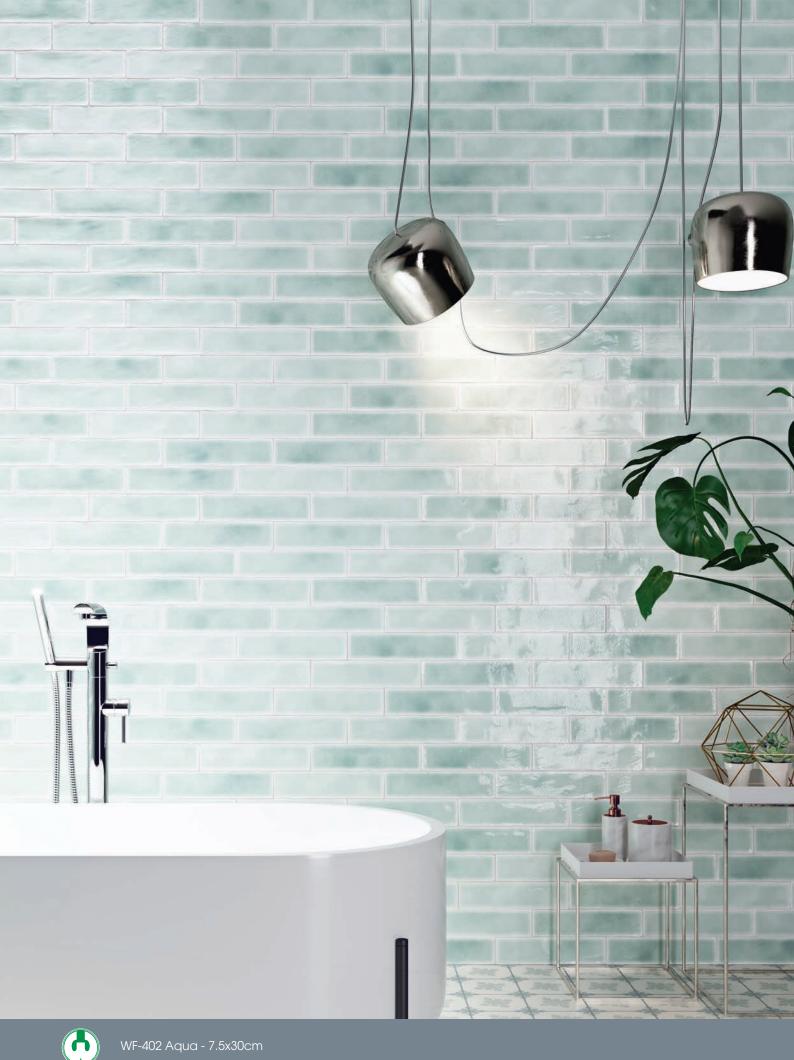

## WF Series glazed ceramic wall tiles

WATERFORD

WF-403 Mint

WF-404 Taupe

WF-405 Lavender

Surface Finish - Aqua