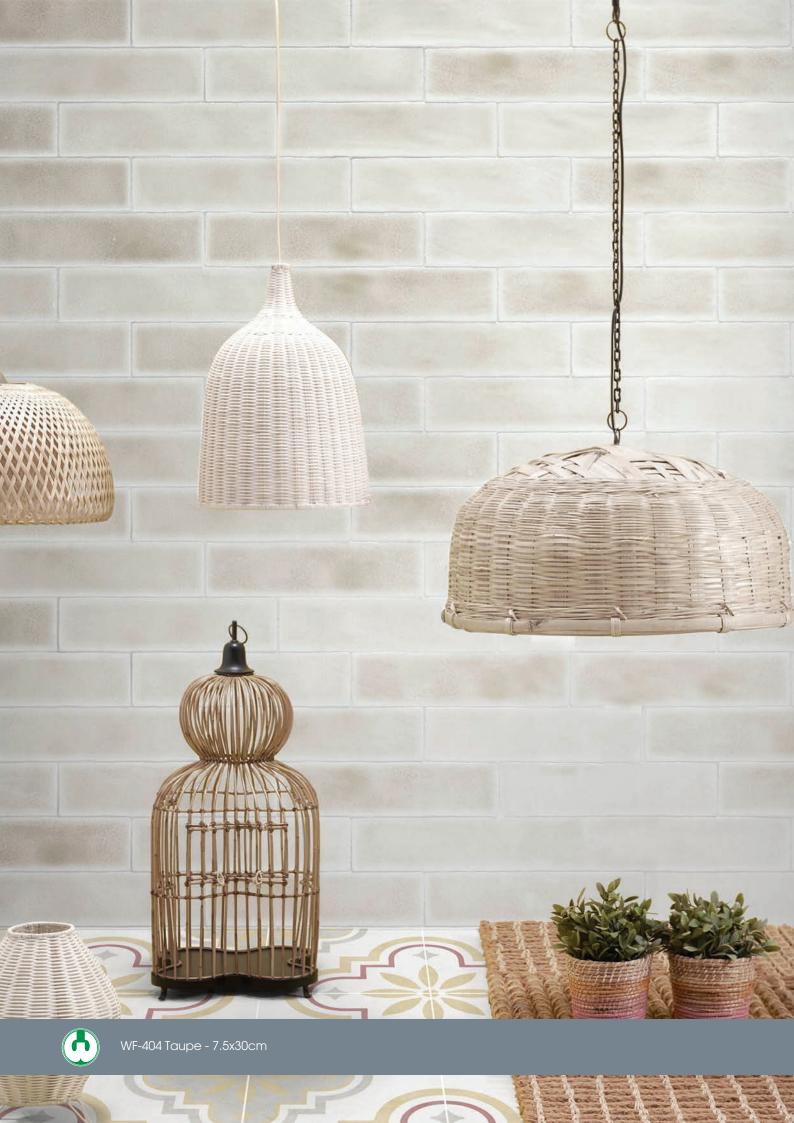

## WF Series glazed ceramic wall tiles

WATERFORD

WF-403 Mint

WF-404 Taupe

WF-405 Lavender

Surface Finish - Aqua