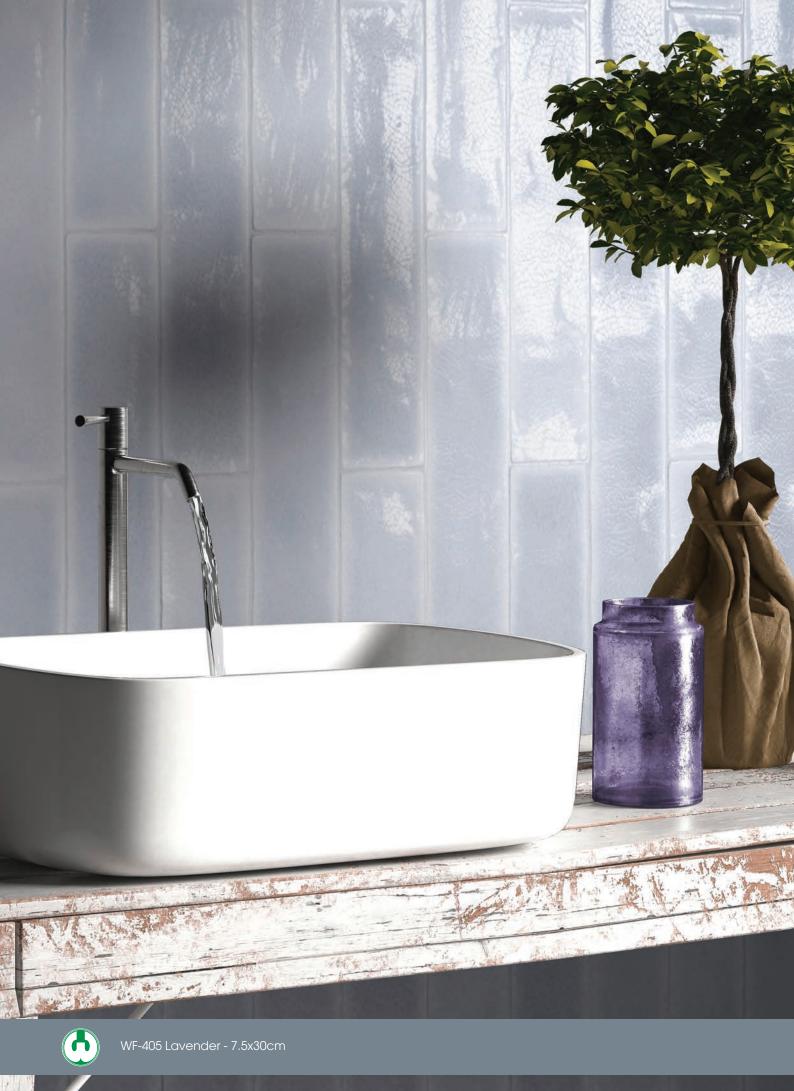

## WF Series glazed ceramic wall tiles

WATERFORD

WF-403 Mint

WF-404 Taupe

WF-405 Lavender

Surface Finish - Aqua