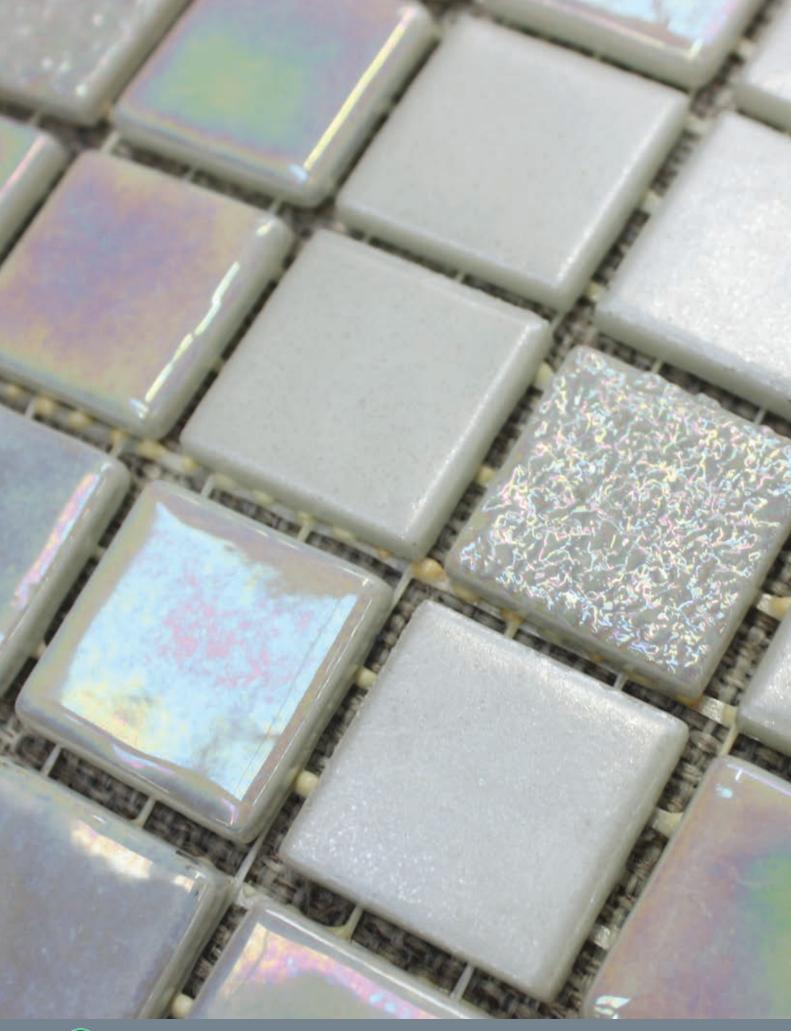

# Sundance

Blanco Plata

#### Key

★ Not suitable for submersion

Plato - 25x25mm

★ Indicates colours that are not suitable for submersion

| -         |         |
|-----------|---------|
| SIZE      | 25x25mm |
|           |         |
| THICKNESS | 5mm     |

Sheet size 31.6x31.6 cm Backing Mesh backing