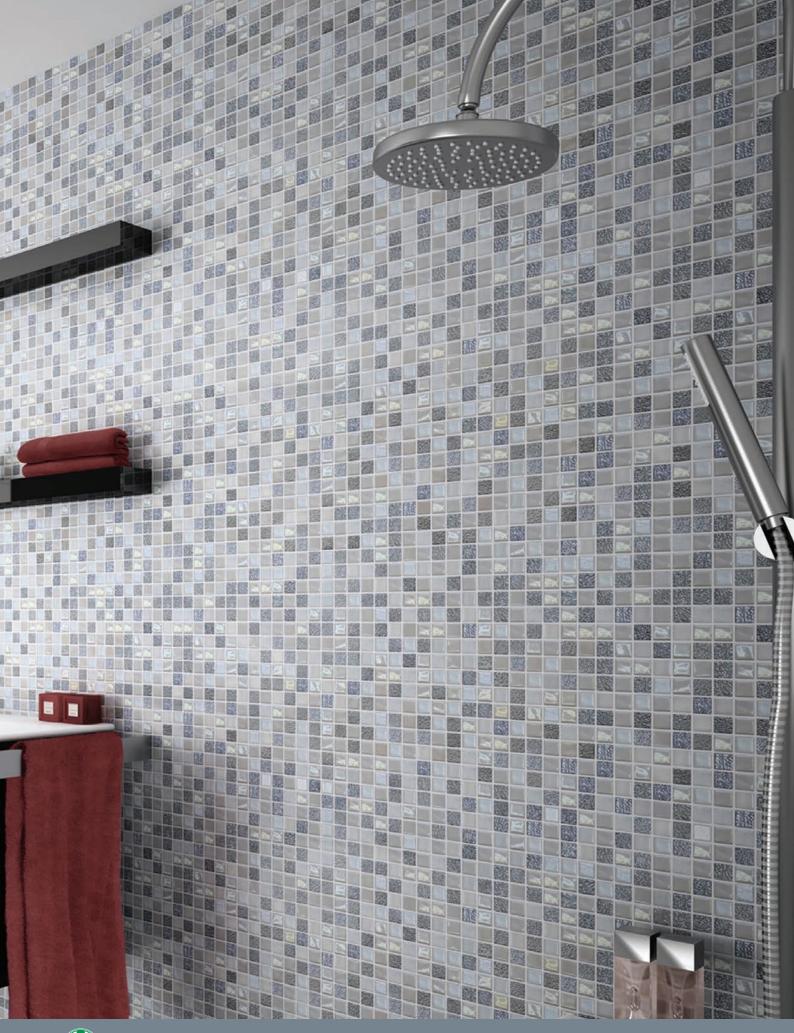

# SUNDANCE

Glass Mosaic 25x25mm



# Sundance





Blanco Plata

#### Key

★ Not suitable for submersion







Plato - 25x25mm

## Sundance

# SPECTETCATTON





Plain Finish

Structured Finish

| Vitrified ✓ |          |          |
|-------------|----------|----------|
|             | Internal | External |
| Walls       | 1        | 1        |
| Floors      |          |          |

★ Indicates colours that are not suitable for submersion



| -         |         |
|-----------|---------|
| SIZE      | 25x25mm |
|           |         |
| THICKNESS | 5mm     |



Sheet size 31.6x31.6 cm Backing Mesh backing

### **Waxman Ceramics**

#### **Head Office**

01422 311331

Grove Mills Elland West Yorkshire HX5 9DZ England

Email info@waxmanceramics.co.uk Web www.waxmanceramics.co.uk

#### Waxman Ceramics Ltd - Part of the Waxman Group

The information contained within this document is, to the best of o