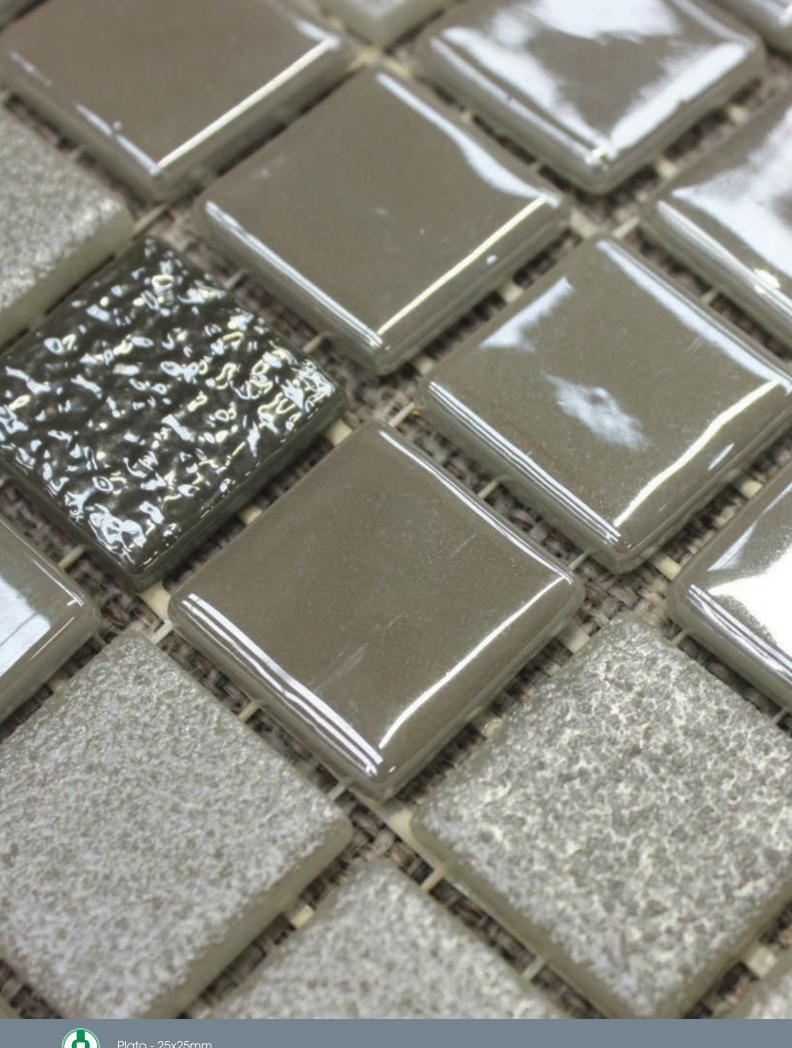

# Sundance

Blanco Plata

#### Key

★ Not suitable for submersion

Plato - 25x25mm

# SPECTETCATTON

Plain Finish

Structured Finish

| Vitrified ✓ |          |          |
|-------------|----------|----------|
|             | Internal | External |
| Walls       | 1        | 1        |
| Floors      |          |          |

★ Indicates colours that are not suitable for submersion

| -         |         |
|-----------|---------|
| SIZE      | 25x25mm |
|           |         |
| THICKNESS | 5mm     |

Sheet size 31.6x31.6 cm Backing Mesh backing