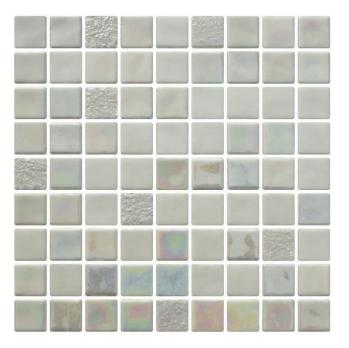

# Sundance

Blanco Plata

#### Key

★ Not suitable for submersion

Plato - 25x25mm

★ Indicates colours that are not suitable for submersion

| -         |         |
|-----------|---------|
| SIZE      | 25x25mm |
|           |         |
| THICKNESS | 5mm     |

Sheet size 31.6x31.6 cm Backing Mesh backing