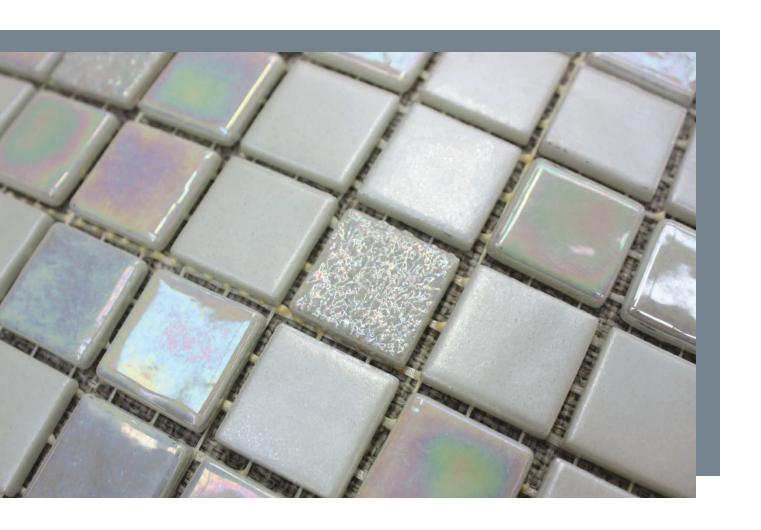

# Sundance

Blanco Plata

#### Key

★ Not suitable for submersion

Plato - 25x25mm

★ Indicates colours that are not suitable for submersion

| -         |         |
|-----------|---------|
| SIZE      | 25x25mm |
|           |         |
| THICKNESS | 5mm     |

Sheet size 31.6x31.6 cm Backing Mesh backing