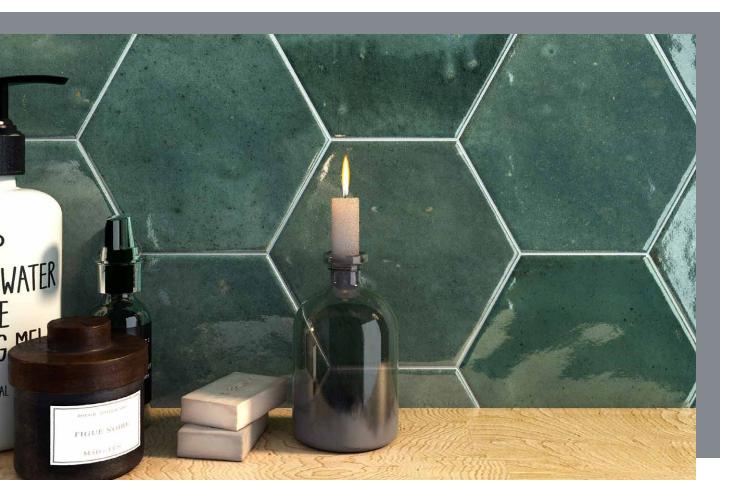

## BALI

## COLOURS



White 7.5X30cm



Grey 7.5X30cm



Green Olive 7.5X30cm



Blue 7.5X30cm



Black 7.5X30cm

### BALI

## COLOURS



White Hexagon 15x17.3cm



Grey Hexagon 15x17.3cm



Green Olive Hexagon 15x17.3cm



Blue Hexagon 15x17.3cm



Black Hexagon 15x17.3cm





### BALI

# SPECIFICATION & PACKING

#### **Glazed Ceramic Tiles**

| Suitability          | Thickness | Walls    |          | Floors   |          | Frostproof | Colour    |
|----------------------|-----------|----------|----------|----------|----------|------------|-----------|
|                      |           | Internal | External | Internal | External |            | Variation |
| 7.5x30cm             | 8mm       | 5        |          |          |          |            | V2        |
| 15x17.3cm<br>Hexagon