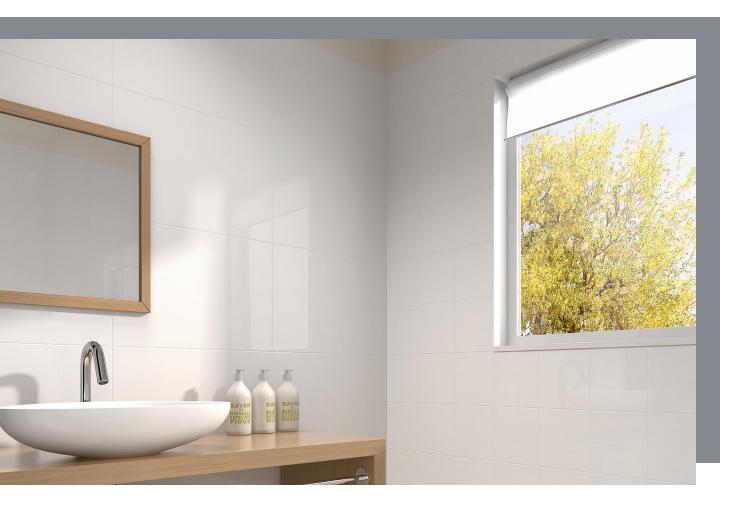

# BRILLIANT WHITES

Glazed Ceramic Tiles

### **Brilliant Whites**

BW-3601 Brilliant White Gloss 30x60cm

BW-3602 Brilliant White Gloss 29.8x59.8cm Rectified BW-3612 Brilliant White Matt 29.8x59.8cm Rectified

### **Brilliant Whites**