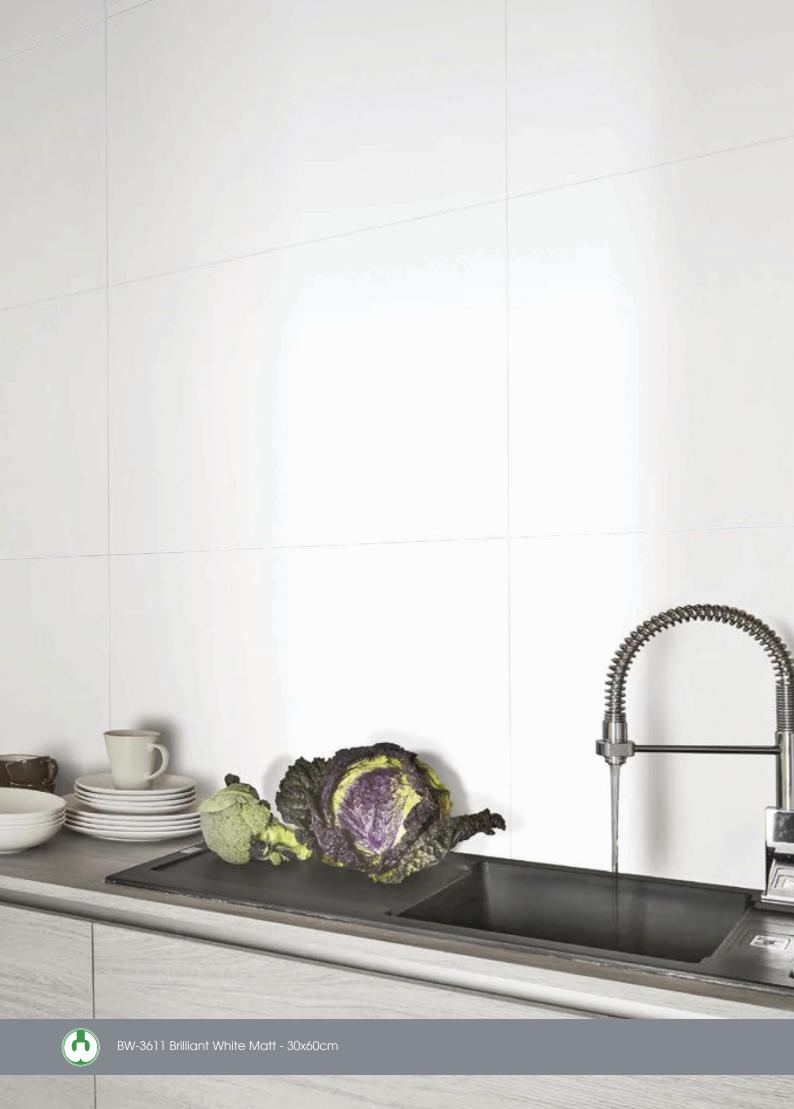

### **Brilliant Whites**

BW-3601 Brilliant White Gloss 30x60cm

BW-3602 Brilliant White Gloss 29.8x59.8cm Rectified BW-3612 Brilliant White Matt 29.8x59.8cm Rectified