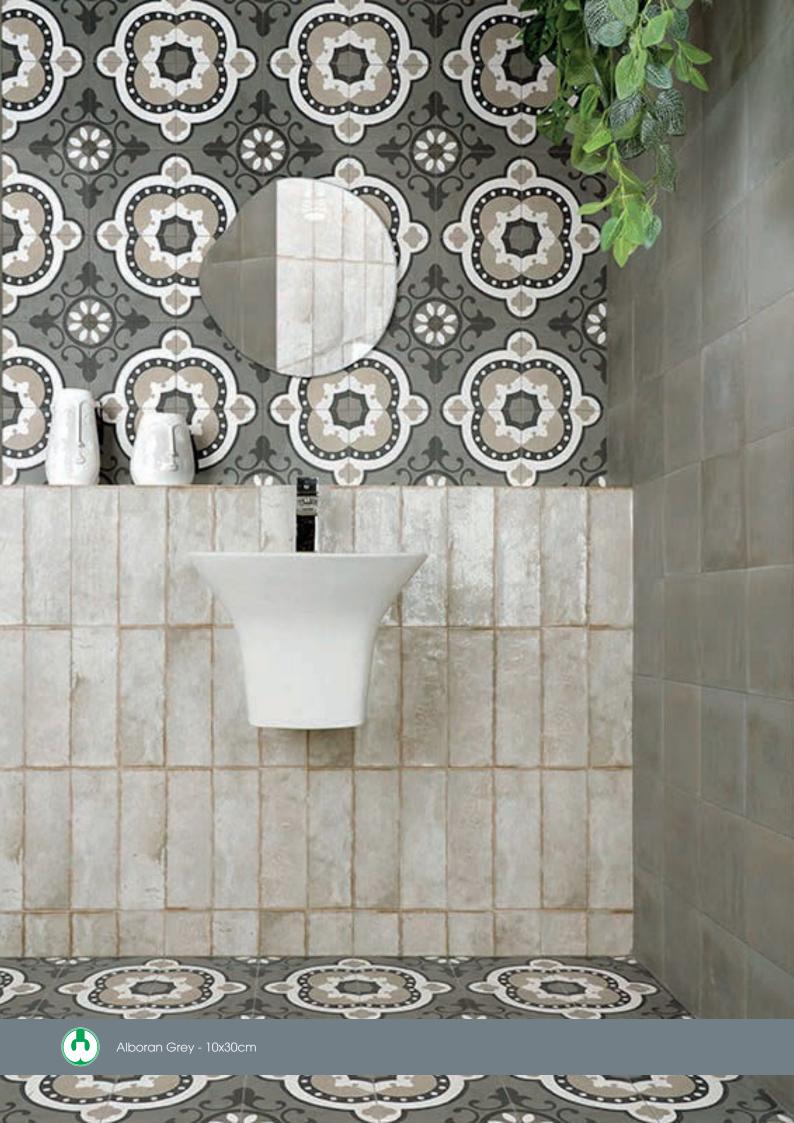

## **ALBORAN**

Glazed Ceramic UNI EN14411 Annexe L Group BIII

**EPD** 

Alboran White 10x30cm

Alboran Aqua 10x30cm

Alboran Gray 10x30cm

Alboran Terra 10x30cm

Alboran Silver 10x30cm

Alboran Reflects 10x30cm

Alboran Caramel 10x30cm

Alboran Dark Choco 10x30cm

AI AI

Alboran Aqua - 10x30cm

Alboran Caramel - 10x30cm

Alboran Terra - 10x30cm