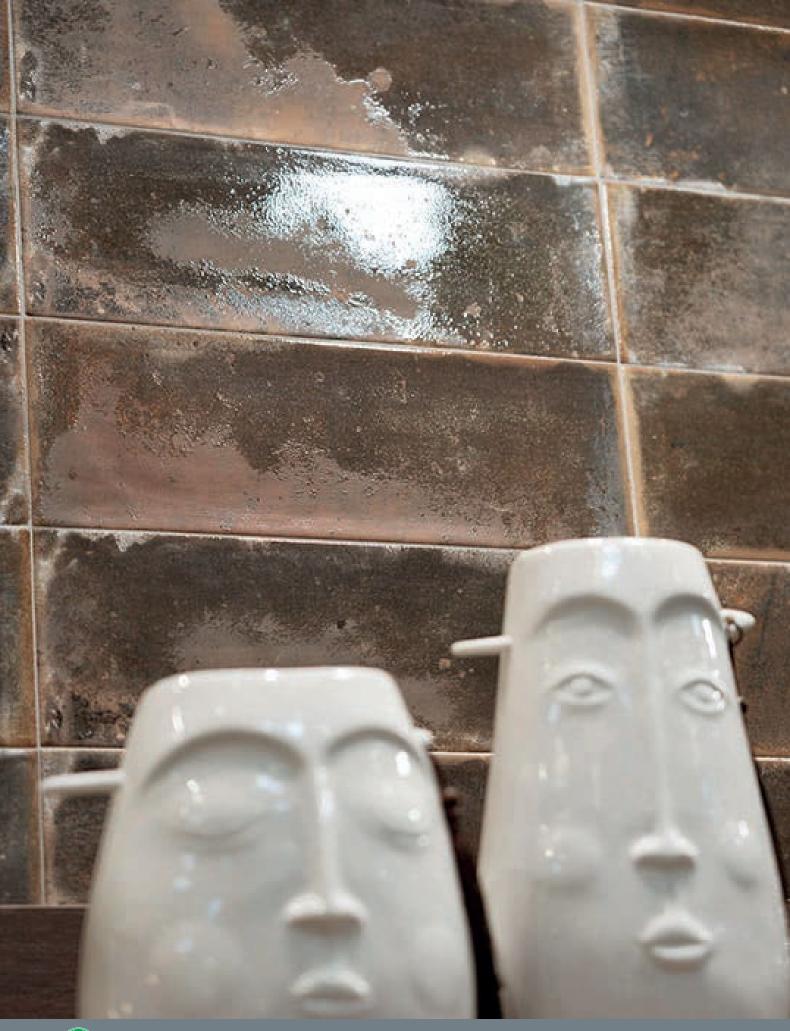

## **ALBORAN**

Glazed Ceramic UNI EN14411 Annexe L Group BIII

**EPD** 

Alboran White 10x30cm

Alboran Aqua 10x30cm

Alboran Gray 10x30cm

Alboran Terra 10x30cm

Alboran Silver 10x30cm

Alboran Reflects 10x30cm

Alboran Caramel 10x30cm

Alboran Dark Choco 10x30cm

AI AI

Alboran Aqua - 10x30cm

Alboran Caramel - 10x30cm

Alboran Terra - 10x30cm