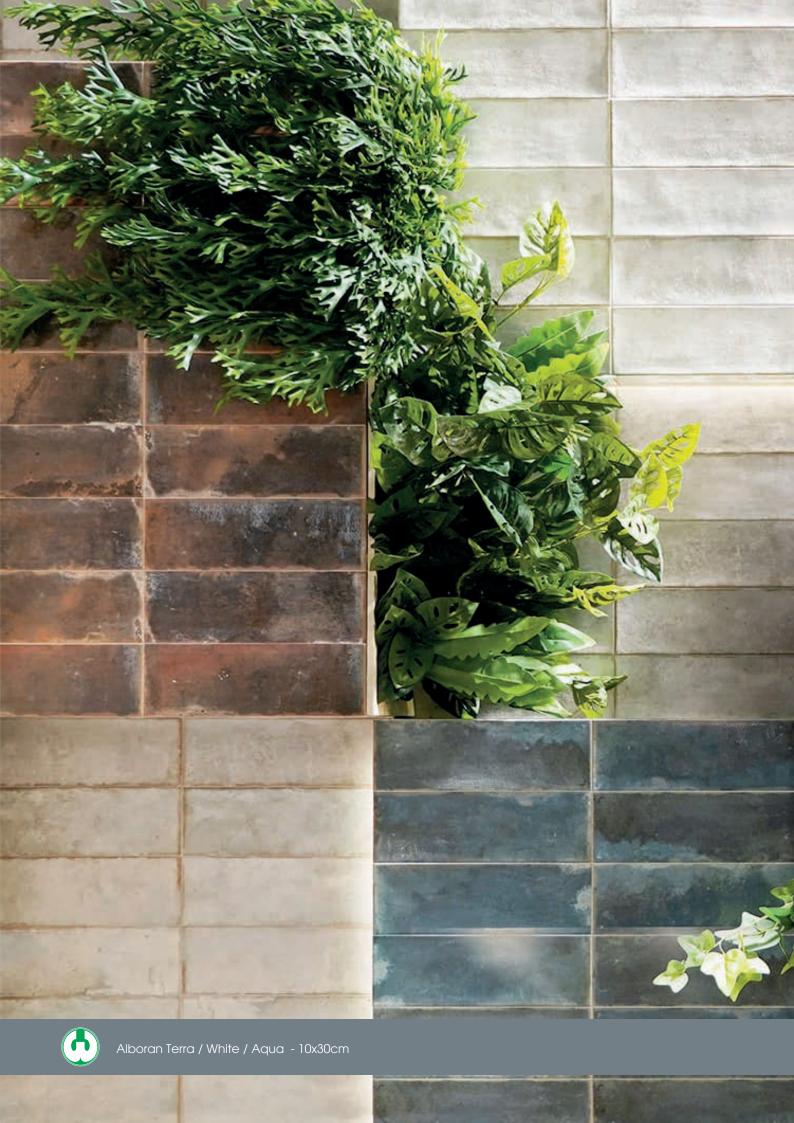

## **ALBORAN**

Glazed Ceramic UNI EN14411 Annexe L Group BIII

**EPD** 

Alboran White 10x30cm

Alboran Aqua 10x30cm

Alboran Gray 10x30cm

Alboran Terra 10x30cm

Alboran Silver 10x30cm

Alboran Reflects 10x30cm

Alboran Caramel 10x30cm

Alboran Dark Choco 10x30cm

AI AI

Alboran Aqua - 10x30cm

Alboran Caramel - 10x30cm

Alboran Terra - 10x30cm