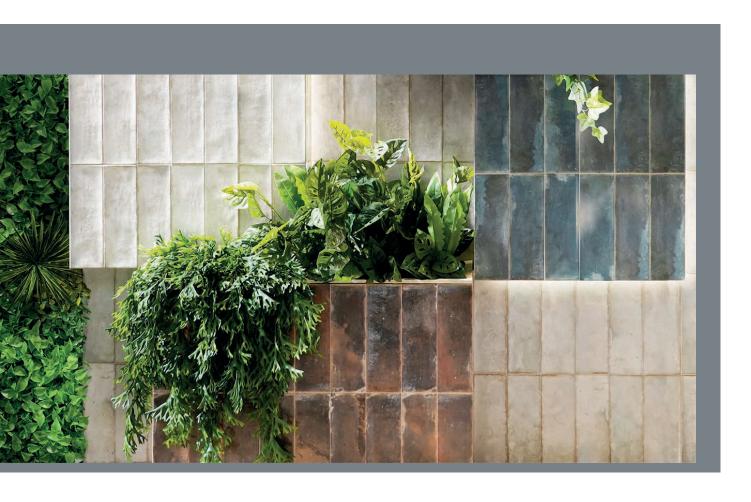

## **ALBORAN**

Glazed Ceramic UNI EN14411 Annexe L Group BIII

**EPD** 

Alboran White 10x30cm

Alboran Aqua 10x30cm

Alboran Gray 10x30cm

Alboran Terra 10x30cm

Alboran Silver 10x30cm

Alboran Reflects 10x30cm

Alboran Caramel 10x30cm

Alboran Dark Choco 10x30cm

AI AI

Alboran Aqua - 10x30cm

Alboran Caramel - 10x30cm

Alboran Terra - 10x30cm