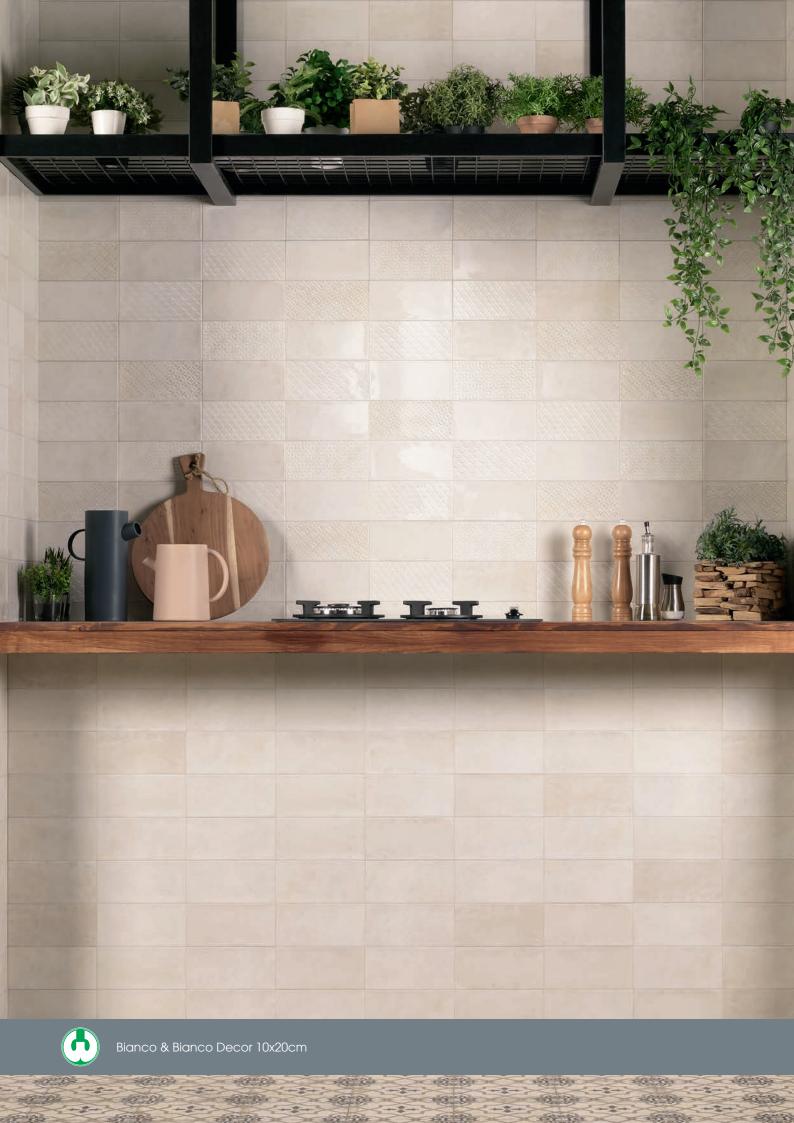

## **CAMDEN**

Glazed Ceramic UNI EN14411 Annexe L Group BIII

**EPD** 

Camden Bianco 10x20cm

Camden Bone 10x20cm

Camden Grey 10x20cm

Camden Bianco Decor 10x20cm

Camden Bone Decor 10x20cm

Camden Grey Decor 10x20cm

Camden Emerald 10x20cm

Camden Azurro 10x20cm

Camden Nero 10x20cm

Camden Emerald Decor 10x20cm

Camden Azurro Decor 10x20cm

Camden Nero Decor 10x20cm

Camden Decors consist of various designs which are supplied randomly