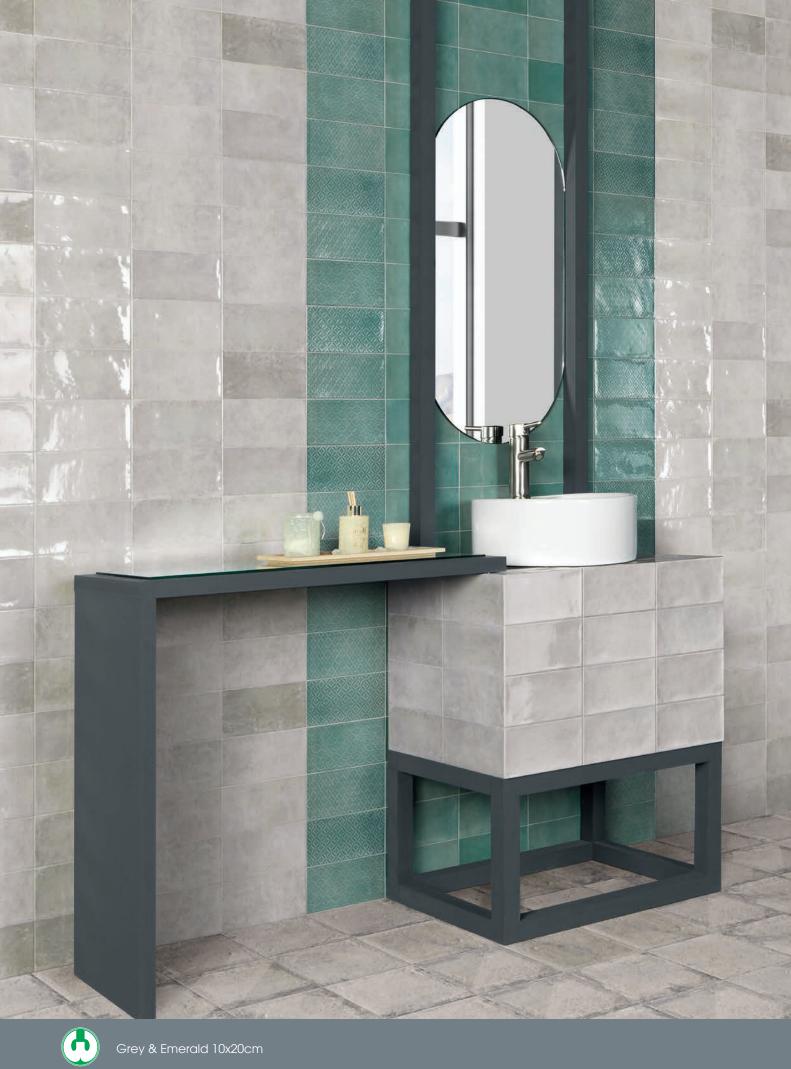

Camden Grey Decor 10x20cm

Camden Emerald 10x20cm

Camden Azurro 10x20cm

Camden Nero 10x20cm

Camden Emerald Decor 10x20cm

Camden Azurro Decor 10x20cm

Camden Nero Decor 10x20cm

Camden Decors consist of various designs which are supplied randomly