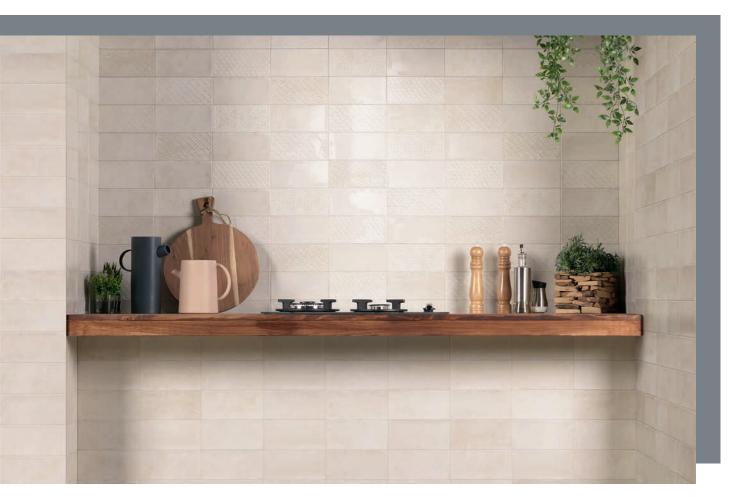

## **CAMDEN**

Glazed Ceramic UNI EN14411 Annexe L Group BIII

**EPD** 

Camden Bianco 10x20cm

Camden Bone 10x20cm

Camden Grey 10x20cm

Camden Bianco Decor 10x20cm

Camden Bone Decor 10x20cm

Camden Grey Decor 10x20cm

Camden Emerald 10x20cm

Camden Azurro 10x20cm

Camden Nero 10x20cm

Camden Emerald Decor 10x20cm

Camden Azurro Decor 10x20cm

Camden Nero Decor 10x20cm

Camden Decors consist of various designs which are supplied randomly