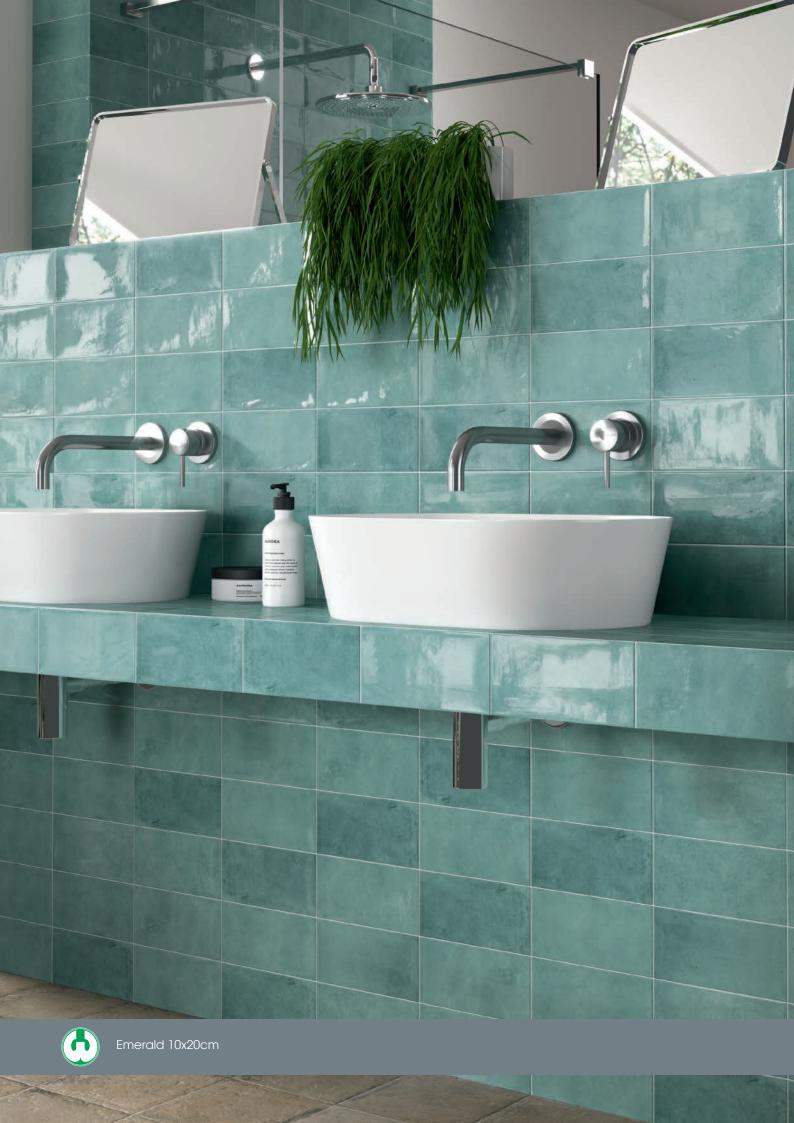

## **CAMDEN**

Glazed Ceramic UNI EN14411 Annexe L Group BIII

**EPD** 

Camden Bianco 10x20cm

Camden Bone 10x20cm

Camden Grey 10x20cm

Camden Bianco Decor 10x20cm

Camden Bone Decor 10x20cm

Camden Grey Decor 10x20cm

Camden Emerald 10x20cm

Camden Azurro 10x20cm

Camden Nero 10x20cm

Camden Emerald Decor 10x20cm

Camden Azurro Decor 10x20cm

Camden Nero Decor 10x20cm

Camden Decors consist of various designs which are supplied randomly