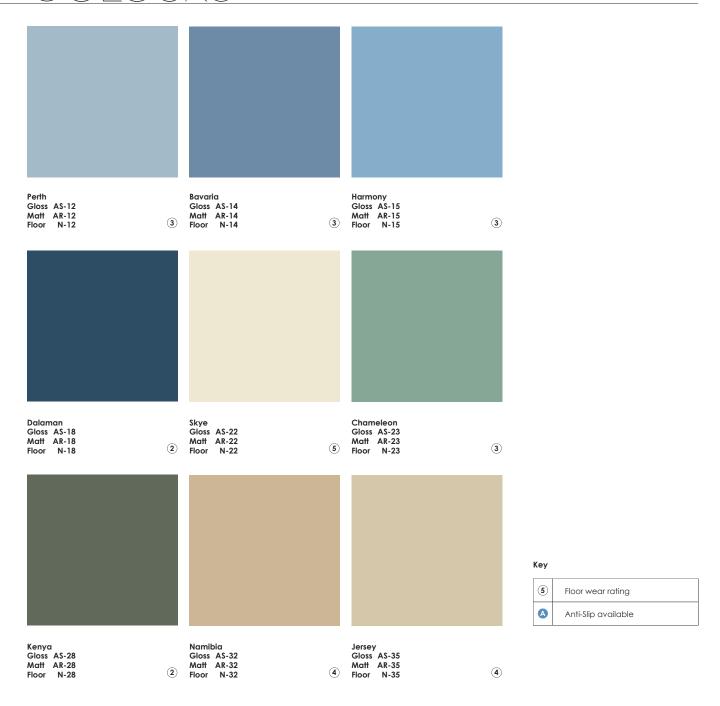

Wall Tiles AS/AR Series Floor Tiles N Series UNI EN14411 Annexe L Group B111 GL UNI EN14411 Annexe H Group B1b GL



### COI OURS





1



















### FTNTSHES



2.5x2.5cm / 5x5cm / 10x10cm

## GROOVED PIECES

### 20 x 20cm Grooved

3 different "scored surface" tiles are as follows:

See size/colour chart for available colours







2.5x2.5cm

5x5cm

10x10cm





2.5x2.5cm Scored Surface

## SIZES/COLOUR CHART

|              |                        |                      |              | Size (Thickness)      |                    |                    |                    | 20x20cm Precut     |                      |                     | Anti Slip      |                       |
|--------------|------------------------|----------------------|--------------|-----------------------|--------------------|--------------------|--------------------|--------------------|----------------------|---------------------|------