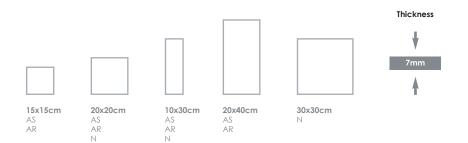

## SIZES/COLOUR CHART

|              |                        |                      |              | Size (Thickness)      |                    |                    |                    | 20x20cm Precut     |                      |                     | Anti Slip      |                       |
|--------------|------------------------|----------------------|--------------|-----------------------|--------------------|--------------------|--------------------|--------------------|----------------------|---------------------|----------------|-----------------------|
| Waxman Codes | Wall Tiles<br>(Glossy) | Wall Tiles<br>(Matt) | Floor Tiles  | <b>15x15</b><br>(7mm) | <b>20x20</b> (7mm) | <b>10x30</b> (7mm) | <b>20x40</b> (7mm) | <b>30x30</b> (7mm) | <b>2.5x2.5</b> (7mm) | <b>5x5</b><br>(7mm) | 10x10<br>(7mm) | <b>20x20</b><br>(7mm) |
| Farnham      | AS-00                  | AR-00                | N-00         | AS/AR                 | AS/AR/N            | AS/AR/N            | AS/AR              | N                  | N                    | N                   | N              | N                     |
| Huntingdon   | AS-01                  | AR-01                | N-01         | AS/AR                 | AS/AR/N            | AS/AR/N            | AS/AR              | N                  | N                    | N                   | N              | N                     |
| Arran        | AS-02                  | AR-02                | N-02         | AS/AR                 | AS/AR/N            | AS/AR/N            | AS/AR              | N                  | N                    | N                   | N              | N N                   |
| Mercury      | AS-03                  | AR-03                | N-03         | AS/AR                 | AS/AR/N            | AS/AR/N            | AS/AR              | N                  | - ' '                | .,                  | .,             |                       |
| Lead         | AS-04                  | AR-04                | N-04         | AS/AR                 | AS/AR/N            | AS/AR/N            | AS/AR              | N                  | N                    | N                   | N              | N                     |
| Minster      | AS-05                  | AR-05                | N-05         | AS/AR                 | AS/AR/N            | AS/AR/N            | AS/AR              | N                  | - '`                 | .,                  | - ' '          |                       |
| Windsor      | AS-07                  | AR-07                | N-07         | AS/AR                 | AS/AR/N            | AS/AR/N            | AS/AR              | N                  |                      |                     |                |                       |
| Ardennes     | AS-09                  | AR-09                | N-09         | AS/AR                 | AS/AR/N            | AS/AR/N            | AS/AR              | N                  | N                    | N                   | N              | N                     |
| Queensland   | AS-10                  | AR-10                | N-10         | AS/AR                 |                    | AS/AR/N            | AS/AR              | N                  | N                    | N                   |                | N                     |
| Perth        | AS-10<br>AS-12         | AR-10<br>AR-12       | N-10         | AS/AR<br>AS/AR        | AS/AR/N<br>AS/AR/N | AS/AR/N            | AS/AR<br>AS/AR     | N N                | IN                   | IN                  | N              | N                     |
| Bavaria      |                        |                      | N-12<br>N-14 |                       |                    |                    |                    | N N                | N                    | N                   | N              |                       |
|              | AS-14<br>AS-15         | AR-14<br>AR-15       |              | AS/AR                 | AS/AR/N            | AS/AR/N<br>AS/AR/N | AS/AR              |                    | IN                   | IN                  | IN             |                       |
| Harmony      |                        |                      | N-15         | AS/AR                 | AS/AR/N            |                    | AS/AR              | N                  | NI.                  | N                   | N              |                       |
| Dalaman      | AS-18                  | AR-18                | N-18         | AS/AR                 | AS/AR/N            | AS/AR/N            | AS/AR              | N                  | N                    | N                   | N              |                       |
| Skye         | AS-22                  | AR-22                | N-22         | AS/AR                 | AS/AR/N            | AS/AR/N            | AS/AR              | N                  | N                    | N                   | N              |                       |
| Chameleon    | AS-23                  | AR-23                | N-23         | AS/AR                 | AS/AR/N            | AS/AR/N            | AS/AR              | N                  | N                    | N                   | N              |                       |
| Kenya        | AS-28                  | AR-28                | N-28         | AS/AR                 | AS/AR/N            | AS/AR/N            | AS/AR              | N                  |                      |                     |                |                       |
| Namibia      | AS-32                  | AR-32                | N-32         | AS/AR                 | AS/AR/N            | AS/AR/N            | AS/AR              | N                  |                      |                     |                |                       |
| Jersey       | AS-35                  | AR-35                | N-35         | AS/AR                 | AS/AR/N            | AS/AR/N            | AS/AR              | N                  |                      |                     |                |                       |
| Amazon       | AS-38                  | AR-38                | N-38         | AS/AR                 | AS/AR/N            | AS/AR/N            | AS/AR              | N                  |                      |                     |                |                       |
| Ottoman      | AS-40                  | AR-40                | N-40         | AS/AR                 | AS/AR/N            | AS/AR/N            | AS/AR              | N                  | N                    | N                   | N              | N                     |
| Moorish      | AS-42                  | AR-42                | N-42         | AS/AR                 | AS/AR/N            | AS/AR/N            | AS/AR              | N                  | N                    | N                   | N              |                       |
| Andorra      | AS-44                  | AR-44                | N-44         | AS/AR                 | AS/AR/N            | AS/AR/N            | AS/AR              | N                  |                      |                     |                |                       |
| Salou        | AS-55                  | AR-55                | N-55         | AS/AR                 | AS/AR/N            | AS/AR/N            | AS/AR              | N                  | N                    | N                   | N              | N                     |
| Murcia       | AS-63                  | AR-63                | N-63         | AS/AR                 | AS/AR/N            | AS/AR/N            | AS/AR              | N                  |                      |                     |                |                       |
| Madrid       | AS-64                  | AR-64                | N-64         | AS/AR                 | AS/AR/N            | AS/AR/N            | AS/AR              | N                  |                      |                     |                |                       |
| Tarragona    | AS-65                  | AR-65                | N-65         | AS/AR                 | AS/AR/N            | AS/AR/N            | AS/AR              | N                  |                      |                     |                |                       |
| Barcelona    | AS-67                  | AR-67                | N-67         | AS/AR                 | AS/AR/N            | AS/AR/N            | AS/AR              | N                  |                      |                     |                |                       |
| Malaga       | AS-68                  | AR-68                | N-68         | AS/AR                 | AS/AR/N            | AS/AR/N            | AS/AR              | N                  | N                    | N                   | N              |                       |
| Castellon    | AS-69                  | AR-69                | N-69         | AS/AR                 | AS/AR/N            | AS/AR/N            | AS/AR              | N                  |                      |                     |                |                       |
| Granada      | AS-74                  | AR-74                | N-74         | AS/AR                 | AS/AR/N            | AS/AR/N            | AS/AR              | N                  |                      |                     |                |                       |
| Масаи        | AS-80                  | AR-80                | N-80         | AS/AR                 | AS/AR/N            | AS/AR/N            | AS/AR              | Ν                  |                      |                     |                |                       |
| Lakeside     | AS-83                  | AR-83                | N-83         | AS/AR                 | AS/AR/N            | AS/AR/N            | AS/AR              | N                  | N                    | N                   | N              | N                     |
| Sahara       | AS-87                  | AR-87                | N-87         | AS/AR                 | AS/AR/N            | AS/AR/N            | AS/AR              | N                  | N                    | N                   | N              |                       |
| Madras       | AS-88                  | AR-88                | N-88         | AS/AR                 | AS/AR/N            | AS/AR/N            | AS/AR              | N                  | N                    | N                   | N              |                       |
| Prism        | AS-93                  | AR-93                | N-93         | AS/AR                 | AS/AR/N            | AS/AR/N            | AS/AR              | N                  |                      |                     |                |                       |
| Emilia       | AS-94                  | AR-94                | N-94         | AS/AR                 | AS/AR/N            | AS/AR/N            | AS/AR              | N                  |                      |                     |                |                       |
| Forest       | AS-95                  | AR-95                | N-95         | AS/AR                 | AS/AR/N            | AS/AR/N            | AS/AR              | N                  | N                    | N                   | N              |                       |
| Almeria      | AS-96                  | AR-96                | N-96         | AS/AR                 | AS/AR/N            | AS/AR/N            | AS/AR              | N                  |                      |                     |                |                       |
| Lunar        | AS-97                  | AR-97                | N-97         | AS/AR                 | AS/AR/N            | AS/AR/N            | AS/AR              | N                  | N                    | N                   | N              |                       |
| Arena        | AS-98                  | AR-98                | N-98         | AS/AR                 | AS/AR/N            | AS/AR/N            | AS/AR              | N                  | N                    | N                   | N              |                       |