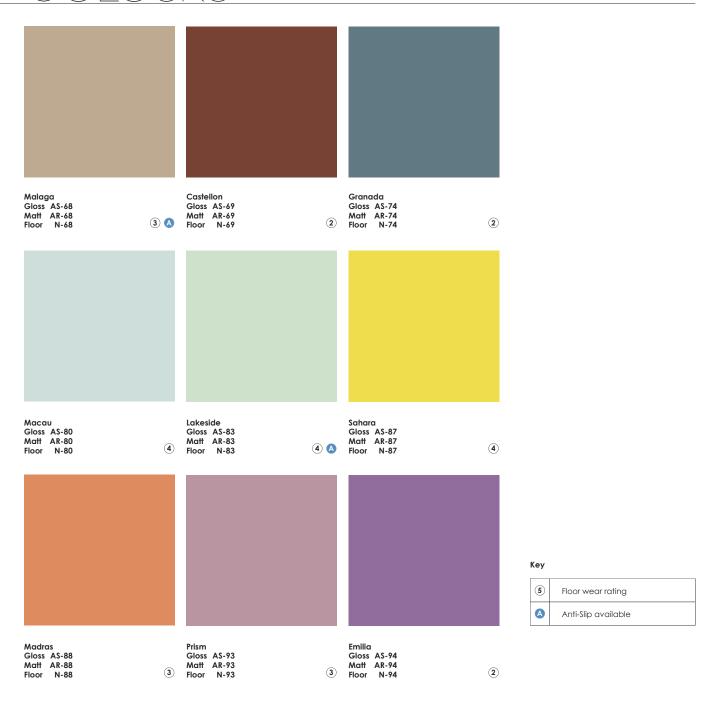

## SIZES/COLOUR CHART

|              |                        |                      |              | Size (Thickness)      |                    |                    |                    | 20x20cm Precut     |                      |                     | Anti Slip      |                       |
|--------------|------------------------|----------------------|--------------|-----------------------|--------------------|--------------------|--------------------|--------------------|----------------------|---------------------|----------------|-----------------------|
| Waxman Codes | Wall Tiles<br>(Glossy) | Wall Tiles<br>(Matt) | Floor Tiles  | <b>15x15</b><br>(7mm) | <b>20x20</b> (7mm) | <b>10x30</b> (7mm) | <b>20x40</b> (7mm) | <b>30x30</b> (7mm) | <b>2.5x2.5</b> (7mm) | <b>5x5</b><br>(7mm) | 10x10<br>(7mm) | <b>20x20</b><br>(7mm) |
| Farnham      | AS-00                  | AR-00                | N-00         | AS/AR                 | AS/AR/N            | AS/AR/N            | AS/AR              | N                  | N                    | N                   | N              | N                     |
| Huntingdon   | AS-01                  | AR-01                | N-01         | AS/AR                 | AS/AR/N            | AS/AR/N            | AS/AR              | N                  | N                    | N                   | N              | N                     |
| Arran        | AS-02                  | AR-02                | N-02         | AS/AR                 | AS/AR/N            | AS/AR/N            | AS/AR              | N                  | N                    | N                   | N              | N N                   |
| Mercury      | AS-03                  | AR-03                | N-03         | AS/AR                 | AS/AR/N            | AS/AR/N            | AS/AR              | N                  | - ' '                | .,                  | .,             |                       |
| Lead         | AS-04                  | AR-04                | N-04         | AS/AR                 | AS/AR/N            | AS/AR/N            | AS/AR              | N                  | N                    | N                   | N              | N                     |
| Minster      | AS-05                  | AR-05                | N-05         | AS/AR                 | AS/AR/N            | AS/AR/N            | AS/AR              | N                  | - '`                 | .,                  | - ' '          |                       |
| Windsor      | AS-07                  | AR-07                | N-07         | AS/AR                 | AS/AR/N            | AS/AR/N            | AS/AR              | N                  |                      |                     |                |                       |
| Ardennes     | AS-09                  | AR-09                | N-09         | AS/AR                 | AS/AR/N            | AS/AR/N            | AS/AR              | N                  | N                    | N                   | N              | N                     |
| Queensland   | AS-10                  | AR-10                | N-10         | AS/AR                 |                    | AS/AR/N            | AS/AR              | N                  | N                    | N                   |                | N                     |
| Perth        | AS-10<br>AS-12         | AR-10<br>AR-12       | N-10         | AS/AR<br>AS/AR        | AS/AR/N<br>AS/AR/N | AS/AR/N            | AS/AR<br>AS/AR     | N N                | IN                   | IN                  | N              | N                     |
| Bavaria      |                        |                      | N-12<br>N-14 |                       |                    |                    |                    | N N                | N                    | N                   | N              |                       |
|              | AS-14<br>AS-15         | AR-14<br>AR-15       |              | AS/AR                 | AS/AR/N            | AS/AR/N<br>AS/AR/N | AS/AR              |                    | IN                   | IN                  | IN             |                       |
| Harmony      |                        |                      | N-15         | AS/AR                 | AS/AR/N            |                    | AS/AR              | N                  | NI.                  | N                   | N              |                       |
| Dalaman      | AS-18                  | AR-18                | N-18         | AS/AR                 | AS/AR/N            | AS/AR/N            | AS/AR              | N                  | N                    | N                   | N              |                       |
| Skye         | AS-22                  | AR-22                | N-22         | AS/AR                 | AS/AR/N            | AS/AR/N            | AS/AR              | N                  | N                    | N                   | N              |                       |
| Chameleon    | AS-23                  | AR-23                | N-23         | AS/AR                 | AS/AR/N            | AS/AR/N            | AS/AR              | N                  | N                    | N                   | N              |                       |
| Kenya        | AS-28                  | AR-28                | N-28         | AS/AR                 | AS/AR/N            | AS/AR/N            | AS/AR              | N                  |                      |                     |                |                       |
| Namibia      | AS-32                  | AR-32                | N-32         | AS/AR                 | AS/AR/N            | AS/AR/N            | AS/AR              | N                  |                      |                     |                |                       |
| Jersey       | AS-35                  | AR-35                | N-35         | AS/AR                 | AS/AR/N            | AS/AR/N            | AS/AR              | N                  |                      |                     |                |                       |
| Amazon       | AS-38                  | AR-38                | N-38         | AS/AR                 | AS/AR/N            | AS/AR/N            | AS/AR              | N                  |                      |                     |                |                       |
| Ottoman      | AS-40                  | AR-40                | N-40         | AS/AR                 | AS/AR/N            | AS/AR/N            | AS/AR              | N                  | N                    | N                   | N              | N                     |
| Moorish      | AS-42                  | AR-42                | N-42         | AS/AR                 | AS/AR/N            | AS/AR/N            | AS/AR              | N                  | N                    | N                   | N              |                       |
| Andorra      | AS-44                  | AR-44                | N-44         | AS/AR                 | AS/AR/N            | AS/AR/N            | AS/AR              | N                  |                      |                     |                |                       |
| Salou        | AS-55                  | AR-55                | N-55         | AS/AR                 | AS/AR/N            | AS/AR/N            | AS/AR              | N                  | N                    | N                   | N              | N                     |
| Murcia       | AS-63                  | AR-63                | N-63         | AS/AR                 | AS/AR/N            | AS/AR/N            | AS/AR              | N                  |                      |                     |                |                       |
| Madrid       | AS-64                  | AR-64                | N-64         | AS/AR                 | AS/AR/N            | AS/AR/N            | AS/AR              | N                  |                      |                     |                |                       |
| Tarragona    | AS-65                  | AR-65                | N-65         | AS/AR                 | AS/AR/N            | AS/AR/N            | AS/AR              | N                  |                      |                     |                |                       |
| Barcelona    | AS-67                  | AR-67                | N-67         | AS/AR                 | AS/AR/N            | AS/AR/N            | AS/AR              | N                  |                      |                     |                |                       |
| Malaga       | AS-68                  | AR-68                | N-68         | AS/AR                 | AS/AR/N            | AS/AR/N            | AS/AR              | N                  | N                    | N                   | N              |                       |
| Castellon    | AS-69                  | AR-69                | N-69         | AS/AR                 | AS/AR/N            | AS/AR/N            | AS/AR              | N                  |                      |                     |                |                       |
| Granada      | AS-74                  | AR-74                | N-74         | AS/AR                 | AS/AR/N            | AS/AR/N            | AS/AR              | N                  |                      |                     |                |                       |
| Масаи        | AS-80                  | AR-80                | N-80         | AS/AR                 | AS/AR/N            | AS/AR/N            | AS/AR              | Ν                  |                      |                     |                |                       |
| Lakeside     | AS-83                  | AR-83                | N-83         | AS/AR                 | AS/AR/N            | AS/AR/N            | AS/AR              | N                  | N                    | N                   | N              | N                     |
| Sahara       | AS-87                  | AR-87                | N-87         | AS/AR                 | AS/AR/N            | AS/AR/N            | AS/AR              | N                  | N                    | N                   | N              |                       |
| Madras       | AS-88                  | AR-88                | N-88         | AS/AR                 | AS/AR/N            | AS/AR/N            | AS/AR              | N                  | N                    | N                   | N              |                       |
| Prism        | AS-93                  | AR-93                | N-93         | AS/AR                 | AS/AR/N            | AS/AR/N            | AS/AR              | N                  |                      |                     |                |                       |
| Emilia       | AS-94                  | AR-94                | N-94         | AS/AR                 | AS/AR/N            | AS/AR/N            | AS/AR              | N                  |                      |                     |                |                       |
| Forest       | AS-95                  | AR-95                | N-95         | AS/AR                 | AS/AR/N            | AS/AR/N            | AS/AR              | N                  | N                    | N                   | N              |                       |
| Almeria      | AS-96                  | AR-96                | N-96         | AS/AR                 | AS/AR/N            | AS/AR/N            | AS/AR              | N                  |                      |                     |                |                       |
| Lunar        | AS-97                  | AR-97                | N-97         | AS/AR                 | AS/AR/N            | AS/AR/N            | AS/AR              | N                  | N                    | N                   | N              |                       |
| Arena        | AS-98                  | AR-98                | N-98         | AS/AR                 | AS/AR/N            | AS/AR/N            | AS/AR              | N                  | N                    | N                   | N              |                       |