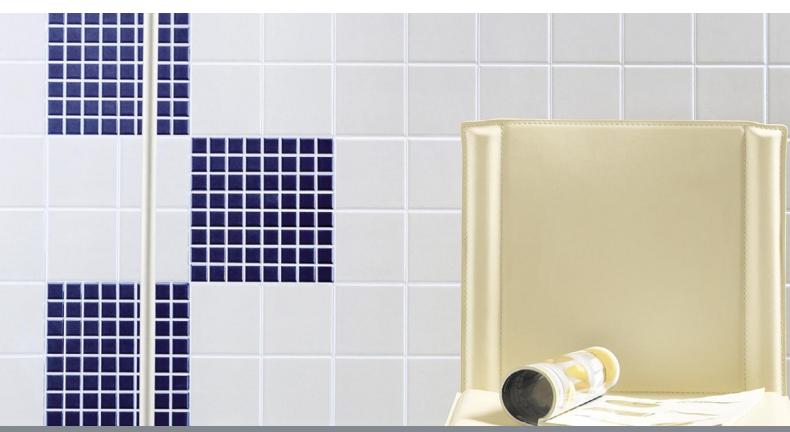

### SPECTAL PTECES

### Cove skirting

RC RC 10x20cm 3x

RC-1 3x10cm

RC-E 3x10cm

### One round edge

B1L 20x20cm

B1G 10x20cm

### External corner plece

CX 20x3cm

CX-B 3x3cm

CX-A 3x3cm

### Two round edges

B2L 20x20cm

### Internal corner piece

CV 20x3cm

CV-B 3x3cm

CV-A 3x3cm

<sup>\*</sup>All special pieces available in N-00 Farnham