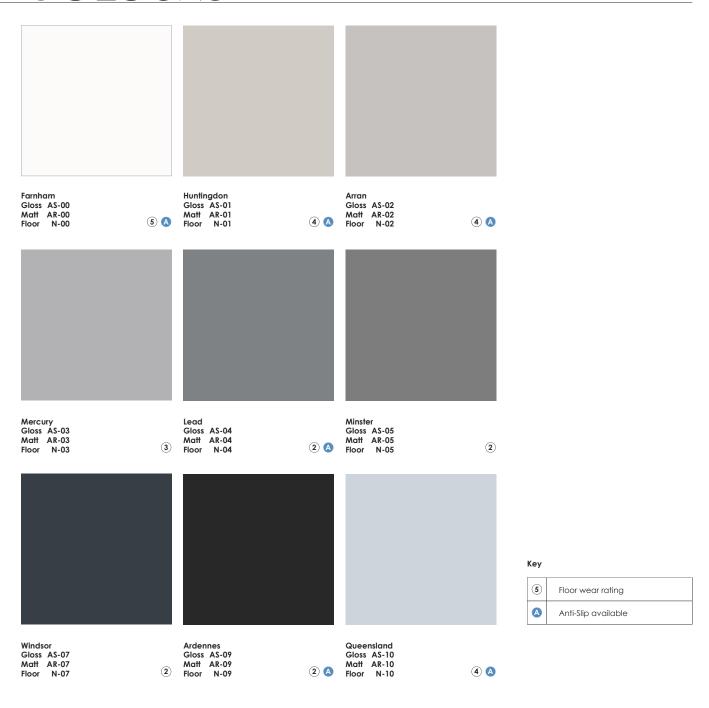

Wall Tiles AS/AR Series Floor Tiles N Series UNI EN14411 Annexe L Group B111 GL UNI EN14411 Annexe H Group B1b GL



### COI OURS





1



















### FTNTSHES



2.5x2.5cm / 5x5cm / 10x10cm

## GROOVED PIECES

### 20 x 20cm Grooved

3 different "scored surface" tiles are as follows:

See size/colour chart for available colours







2.5x2.5cm

5x5cm

10x10cm





2.5x2.5cm Scored Surface

## SIZES/COLOUR CHART

|              |                        |                      |              | Size (Thickness)      |                    |                    |                    | 20x20cm Precut     |                      |                     | Anti Slip      |                       |
|--------------|------------------------|----------------------|--------------|-----------------------|--------------------|--------------------|--------------------|--------------------|----------------------|---------------------