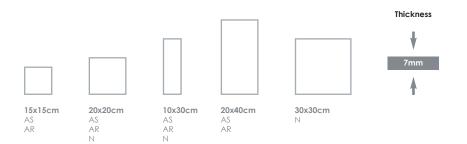

## SIZES/COLOUR CHART

|              |                        |                      |              | Size (Thickness)      |                    |                    |                    | 20x20cm Precut     |                      |                     | Anti Slip      |                       |
|--------------|------------------------|----------------------|--------------|-----------------------|--------------------|--------------------|--------------------|--------------------|----------------------|---------------------|----------------|-----------------------|
| Waxman Codes | Wall Tiles<br>(Glossy) | Wall Tiles<br>(Matt) | Floor Tiles  | <b>15x15</b><br>(7mm) | <b>20x20</b> (7mm) | <b>10x30</b> (7mm) | <b>20x40</b> (7mm) | <b>30x30</b> (7mm) | <b>2.5x2.5</b> (7mm) | <b>5x5</b><br>(7mm) | 10x10<br>(7mm) | <b>20x20</b><br>(7mm) |
| Farnham      | AS-00                  | AR-00                | N-00         | AS/AR                 | AS/AR/N            | AS/AR/N            | AS/AR              | N                  | N                    | N                   | N              | N                     |
| Huntingdon   | AS-01                  | AR-01                | N-01         | AS/AR                 | AS/AR/N            | AS/AR/N            | AS/AR              | N                  | N                    | N                   | N              | N                     |
| Arran        | AS-02                  | AR-02                | N-02         | AS/AR                 | AS/AR/N            | AS/AR/N            | AS/AR              | N                  | N                    | N                   | N              | N N                   |
| Mercury      | AS-03                  | AR-03                | N-03         | AS/AR                 | AS/AR/N            | AS/AR/N            | AS/AR              | N                  | - ' '                | .,                  | .,             |                       |
| Lead         | AS-04                  | AR-04                | N-04         | AS/AR                 | AS/AR/N            | AS/AR/N            | AS/AR              | N                  | N                    | N                   | N              | N                     |
| Minster      | AS-05                  | AR-05                | N-05         | AS/AR                 | AS/AR/N            | AS/AR/N            | AS/AR              | N                  | - '`                 | .,                  | - ' '          |                       |
| Windsor      | AS-07                  | AR-07                | N-07         | AS/AR                 | AS/AR/N            | AS/AR/N            | AS/AR              | N                  |                      |                     |                |                       |
| Ardennes     | AS-09                  | AR-09                | N-09         | AS/AR                 | AS/AR/N            | AS/AR/N            | AS/AR              | N                  | N                    | N                   | N              | N                     |
| Queensland   | AS-10                  | AR-10                | N-10         | AS/AR                 |                    | AS/AR/N            | AS/AR              | N                  | N                    | N                   |                | N                     |
| Perth        | AS-10<br>AS-12         | AR-10<br>AR-12       | N-10         | AS/AR<br>AS/AR        | AS/AR/N<br>AS/AR/N | AS/AR/N            | AS/AR<br>AS/AR     | N N                | IN                   | IN                  | N              | N                     |
| Bavaria      |                        |                      | N-12<br>N-14 |                       |                    |                    |                    | N N                | N                    | N                   | N              |                       |
|              | AS-14<br>AS-15         | AR-14<br>AR-15       |              | AS/AR                 | AS/AR/N            | AS/AR/N<br>AS/AR/N | AS/AR              |                    | IN                   | IN                  | IN             |                       |
| Harmony      |                        |                      | N-15         | AS/AR                 | AS/AR/N            |                    | AS/AR              | N                  | NI.                  | N                   | N              |                       |
| Dalaman      | AS-18                  | AR-18                | N-18         | AS/AR                 | AS/AR/N            | AS/AR/N            | AS/AR              | N                  | N                    | N                   | N              |                       |
| Skye         | AS-22                  | AR-22                | N-22         | AS/AR                 | AS/AR/N            | AS/AR/N            | AS/AR              | N                  | N                    | N                   | N              |                       |
| Chameleon    | AS-23                  | AR-23                | N-23         | AS/AR                 | AS/AR/N            | AS/AR/N            | AS/AR              | N                  | N                    | N                   | N              |                       |
| Kenya        | AS-28                  | AR-28                | N-28         | AS/AR                 | AS/AR/N            | AS/AR/N            | AS/AR              | N                  |                      |                     |                |                       |
| Namibia      | AS-32                  | AR-32                | N-32         | AS/AR                 | AS/AR/N            | AS/AR/N            | AS/AR              | N                  |                      |                     |                |                       |
| Jersey       | AS-35                  | AR-35                | N-35         | AS/AR                 | AS/AR/N            | AS/AR/N            | AS/AR              | N                  |                      |                     |                |                       |
| Amazon       | AS-38                  | AR-38                | N-38         | AS/AR                 | AS/AR/N            | AS/AR/N            | AS/AR              | N                  |                      |                     |                |                       |
| Ottoman      | AS-40                  | AR-40                | N-40         | AS/AR                 | AS/AR/N            | AS/AR/N            | AS/AR              | N                  | N                    | N                   | N              | N                     |
| Moorish      | AS-42                  | AR-42                | N-42         | AS/AR                 | AS/AR/N            | AS/AR/N            | AS/AR              | N                  | N                    | N                   | N              |                       |
| Andorra      | AS-44                  | AR-44                | N-44         | AS/AR                 | AS/AR/N            | AS/AR/N            | AS/AR              | N                  |                      |                     |                |                       |
| Salou        | AS-55                  | AR-55                | N-55         | AS/AR                 | AS/AR/N            | AS/AR/N            | AS/AR              | N                  | N                    | N                   | N              | N                     |
| Murcia       | AS-63                  | AR-63                | N-63         | AS/AR                 | AS/AR/N            | AS/AR/N            | AS/AR              | N                  |                      |                     |                |                       |
| Madrid       | AS-64                  | AR-64                | N-64         | AS/AR                 | AS/AR/N            | AS/AR/N            | AS/AR              | N                  |                      |                     |                |                       |
| Tarragona    | AS-65                  | AR-65                | N-65         | AS/AR                 | AS/AR/N            | AS/AR/N            | AS/AR              | N                  |                      |                     |                |                       |
| Barcelona    | AS-67                  | AR-67                | N-67         | AS/AR                 | AS/AR/N            | AS/AR/N            | AS/AR              | N                  |                      |                     |                |                       |
| Malaga       | AS-68                  | AR-68                | N-68         | AS/AR                 | AS/AR/N            | AS/AR/N            | AS/AR              | N                  | N                    | N                   | N              |                       |
| Castellon    | AS-69                  | AR-69                | N-69         | AS/AR                 | AS/AR/N            | AS/AR/N            | AS/AR              | N                  |                      |                     |                |                       |
| Granada      | AS-74                  | AR-74                | N-74         | AS/AR                 | AS/AR/N            | AS/AR/N            | AS/AR              | N                  |                      |                     |                |                       |
| Масаи        | AS-80                  | AR-80                | N-80         | AS/AR                 | AS/AR/N            | AS/AR/N            | AS/AR              | Ν                  |                      |                     |                |                       |
| Lakeside     | AS-83                  | AR-83                | N-83         | AS/AR                 | AS/AR/N            | AS/AR/N            | AS/AR              | N                  | N                    | N                   | N              | N                     |
| Sahara       | AS-87                  | AR-87                | N-87         | AS/AR                 | AS/AR/N            | AS/AR/N            | AS/AR              | N                  | N                    | N                   | N              |                       |
| Madras       | AS-88                  | AR-88                | N-88         | AS/AR                 | AS/AR/N            | AS/AR/N            | AS/AR              | N                  | N                    | N                   | N              |                       |
| Prism        | AS-93                  | AR-93                | N-93         | AS/AR                 | AS/AR/N            | AS/AR/N            | AS/AR              | N                  |                      |                     |                |                       |
| Emilia       | AS-94                  | AR-94                | N-94         | AS/AR                 | AS/AR/N            | AS/AR/N            | AS/AR              | N                  |                      |                     |                |                       |
| Forest       | AS-95                  | AR-95                | N-95         | AS/AR                 | AS/AR/N            | AS/AR/N            | AS/AR              | N                  | N                    | N                   | N              |                       |
| Almeria      | AS-96                  | AR-96                | N-96         | AS/AR                 | AS/AR/N            | AS/AR/N            | AS/AR              | N                  |                      |                     |                |                       |
| Lunar        | AS-97                  | AR-97                | N-97         | AS/AR                 | AS/AR/N            | AS/AR/N            | AS/AR              | N                  | N                    | N                   | N              |                       |
| Arena        | AS-98                  | AR-98                | N-98         | AS/AR                 | AS/AR/N            | AS/AR/N            | AS/AR              | N                  | N                    | N                   | N              |                       |