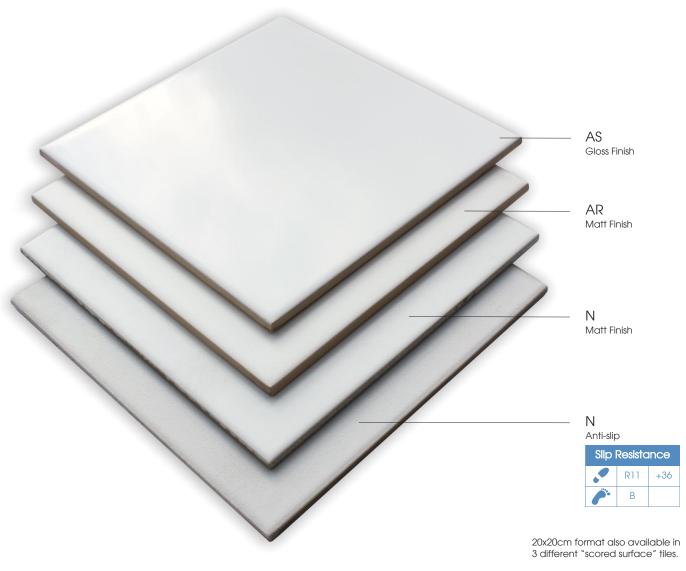

Wall Tiles AS/AR Series Floor Tiles N Series UNI EN14411 Annexe L Group B111 GL UNI EN14411 Annexe H Group B1b GL

### FTNTSHES

2.5x2.5cm / 5x5cm / 10x10cm

### 20 x 20cm Grooved

3 different "scored surface" tiles are as follows:

See size/colour chart for available colours

2.5x2.5cm

5x5cm

10x10cm

2.5x2.5cm Scored Surface

### TECHNTCAL FEATURES

|                                                            | Norm Standards                       | <b>Test results</b><br>N Series                                                                      | Test results AS/AR Series         |
|------------------------------------------------------------|--------------------------------------|------------------------------------------------------------------------------------------------------|-----------------------------------|
| Product Classification                                     | UNI EN 14411                         | Annexe K<br>Group B1b GL (0.5% <e´3%)< th=""><th>Annexe H<br/>Group B111 GL (E&gt;10%)</th></e´3%)<> | Annexe H<br>Group B111 GL (E>10%) |
| Dimensional and surface quality                            | UNI EN ISO 10545-2                   | Conforms                                                                                             | Conforms                          |
| Water absorption                                           | UNI EN ISO 10545-3                   | ≤ 2.0%                                                                                               | 18% ≤ 20%                         |
| Flexural strength                                          | UNI EN ISO 10545-4                   | 40 N/mm²                                                                                             | ≥ 13 N/mm²                        |
| Frost resistance                                           | UNI EN ISO 10545-12                  | Conforms                                                                                             | No                                |
| Resistance to acids and alkalis (except hydrofluoric acid) | UNI EN ISO 10545-13                  | GLA                                                                                                  | GLA                               |
| Wear and abrasion resistance                               | UNI EN ISO 10545-7                   | Refer to colours                                                                                     | Not applicable                    |
| Stain resistance                                           | UNI EN ISO 10545-14                  | Class 5                                                                                              | Class 5                           |
| Slip resistance                                            | DIN 51130<br>DIN 51097<br>PTV (shod) | Anti-Slip finish only R11 B +36                                                                      | Not applicable                    |