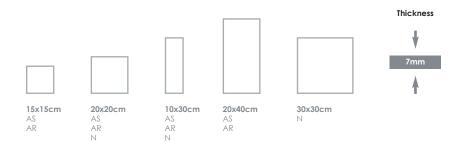

## SIZES/COLOUR CHART

|              |                        |                      |              | Size (Thickness)      |                    |                    |                    | 20x20cm Precut     |                      |                     | Anti Slip      |                       |
|--------------|------------------------|----------------------|--------------|-----------------------|--------------------|--------------------|--------------------|--------------------|----------------------|---------------------|----------------|-----------------------|
| Waxman Codes | Wall Tiles<br>(Glossy) | Wall Tiles<br>(Matt) | Floor Tiles  | <b>15x15</b><br>(7mm) | <b>20x20</b> (7mm) | <b>10x30</b> (7mm) | <b>20x40</b> (7mm) | <b>30x30</b> (7mm) | <b>2.5x2.5</b> (7mm) | <b>5x5</b><br>(7mm) | 10x10<br>(7mm) | <b>20x20</b><br>(7mm) |
| Farnham      | AS-00                  | AR-00                | N-00         | AS/AR                 | AS/AR/N            | AS/AR/N            | AS/AR              | N                  | N                    | N                   | N              | N                     |
| Huntingdon   | AS-01                  | AR-01                | N-01         | AS/AR                 | AS/AR/N            | AS/AR/N            | AS/AR              | N                  | N                    | N                   | N              | N                     |
| Arran        | AS-02                  | AR-02                | N-02         | AS/AR                 | AS/AR/N            | AS/AR/N            | AS/AR              | N                  | N                    | N                   | N              | N N                   |
| Mercury      | AS-03                  | AR-03                | N-03         | AS/AR                 | AS/AR/N            | AS/AR/N            | AS/AR              | N                  | - ' '                | .,                  | .,             |                       |
| Lead         | AS-04                  | AR-04                | N-04         | AS/AR                 | AS/AR/N            | AS/AR/N            | AS/AR              | N                  | N                    | N                   | N              | N                     |
| Minster      | AS-05                  | AR-05                | N-05         | AS/AR                 | AS/AR/N            | AS/AR/N            | AS/AR              | N                  | - '`                 | .,                  | - ' '          |                       |
| Windsor      | AS-07                  | AR-07                | N-07         | AS/AR                 | AS/AR/N            | AS/AR/N            | AS/AR              | N                  |                      |                     |                |                       |
| Ardennes     | AS-09                  | AR-09                | N-09         | AS/AR                 | AS/AR/N            | AS/AR/N            | AS/AR              | N                  | N                    | N                   | N              | N                     |
| Queensland   | AS-10                  | AR-10                | N-10         | AS/AR                 |                    | AS/AR/N            | AS/AR              | N                  | N                    | N                   |                | N                     |
| Perth        | AS-10<br>AS-12         | AR-10<br>AR-12       | N-10         | AS/AR<br>AS/AR        | AS/AR/N<br>AS/AR/N | AS/AR/N            | AS/AR<br>AS/AR     | N N                | IN                   | IN                  | N              | N                     |
| Bavaria      |                        |                      | N-12<br>N-14 |                       |                    |                    |                    | N N                | N                    | N                   | N              |                       |
|              | AS-14<br>AS-15         | AR-14<br>AR-15       |              | AS/AR                 | AS/AR/N            | AS/AR/N<br>AS/AR/N | AS/AR              |                    | IN                   | IN                  | IN             |                       |
| Harmony      |                        |                      | N-15         | AS/AR                 | AS/AR/N            |                    | AS/AR              | N                  | NI.                  | N                   | N              |                       |
| Dalaman      | AS-18                  | AR-18                | N-18         | AS/AR                 | AS/AR/N            | AS/AR/N            | AS/AR              | N                  | N                    | N                   | N              |                       |
| Skye         | AS-22                  | AR-22                | N-22         | AS/AR                 | AS/AR/N            | AS/AR/N            | AS/AR              | N                  | N                    | N                   | N              |                       |
| Chameleon    | AS-23                  | AR-23                | N-23         | AS/AR                 | AS/AR/N            | AS/AR/N            | AS/AR              | N                  | N                    | N                   | N              |                       |
| Kenya        | AS-28                  | AR-28                | N-28         | AS/AR                 | AS/AR/N            | AS/AR/N            | AS/AR              | N                  |                      |                     |                |                       |
| Namibia      | AS-32                  | AR-32                | N-32         | AS/AR                 | AS/AR/N            | AS/AR/N            | AS/AR              | N                  |                      |                     |                |                       |
| Jersey       | AS-35                  | AR-35                | N-35         | AS/AR                 | AS/AR/N            | AS/AR/N            | AS/AR              | N                  |                      |                     |                |                       |
| Amazon       | AS-38                  | AR-38                | N-38         | AS/AR                 | AS/AR/N            | AS/AR/N            | AS/AR              | N                  |                      |                     |                |                       |
| Ottoman      | AS-40                  | AR-40                | N-40         | AS/AR                 | AS/AR/N            | AS/AR/N            | AS/AR              | N                  | N                    | N                   | N              | N                     |
| Moorish      | AS-42                  | AR-42                | N-42         | AS/AR                 | AS/AR/N            | AS/AR/N            | AS/AR              | N                  | N                    | N                   | N              |                       |
| Andorra      | AS-44                  | AR-44                | N-44         | AS/AR                 | AS/AR/N            | AS/AR/N            | AS/AR              | N                  |                      |                     |                |                       |
| Salou        | AS-55                  | AR-55                | N-55         | AS/AR                 | AS/AR/N            | AS/AR/N            | AS/AR              | N                  | N                    | N                   | N              | N                     |
| Murcia       | AS-63                  | AR-63                | N-63         | AS/AR                 | AS/AR/N            | AS/AR/N            | AS/AR              | N                  |                      |                     |                |                       |
| Madrid       | AS-64                  | AR-64                | N-64         | AS/AR                 | AS/AR/N            | AS/AR/N            | AS/AR              | N                  |                      |                     |                |                       |
| Tarragona    | AS-65                  | AR-65                | N-65         | AS/AR                 | AS/AR/N            | AS/AR/N            | AS/AR              | N                  |                      |                     |                |                       |
| Barcelona    | AS-67                  | AR-67                | N-67         | AS/AR                 | AS/AR/N            | AS/AR/N            | AS/AR              | N                  |                      |                     |                |                       |
| Malaga       | AS-68                  | AR-68                | N-68         | AS/AR                 | AS/AR/N            | AS/AR/N            | AS/AR              | N                  | N                    | N                   | N              |                       |
| Castellon    | AS-69                  | AR-69                | N-69         | AS/AR                 | AS/AR/N            | AS/AR/N            | AS/AR              | N                  |                      |                     |                |                       |
| Granada      | AS-74                  | AR-74                | N-74         | AS/AR                 | AS/AR/N            | AS/AR/N            | AS/AR              | N                  |                      |                     |                |                       |
| Масаи        | AS-80                  | AR-80                | N-80         | AS/AR                 | AS/AR/N            | AS/AR/N            | AS/AR              | Ν                  |                      |                     |                |                       |
| Lakeside     | AS-83                  | AR-83                | N-83         | AS/AR                 | AS/AR/N            | AS/AR/N            | AS/AR              | N                  | N                    | N                   | N              | N                     |
| Sahara       | AS-87                  | AR-87                | N-87         | AS/AR                 | AS/AR/N            | AS/AR/N            | AS/AR              | N                  | N                    | N                   | N              |                       |
| Madras       | AS-88                  | AR-88                | N-88         | AS/AR                 | AS/AR/N            | AS/AR/N            | AS/AR              | N                  | N                    | N                   | N              |                       |
| Prism        | AS-93                  | AR-93                | N-93         | AS/AR                 | AS/AR/N            | AS/AR/N            | AS/AR              | N                  |                      |                     |                |                       |
| Emilia       | AS-94                  | AR-94                | N-94         | AS/AR                 | AS/AR/N            | AS/AR/N            | AS/AR              | N                  |                      |                     |                |                       |
| Forest       | AS-95                  | AR-95                | N-95         | AS/AR                 | AS/AR/N            | AS/AR/N            | AS/AR              | N                  | N                    | N                   | N              |                       |
| Almeria      | AS-96                  | AR-96                | N-96         | AS/AR                 | AS/AR/N            | AS/AR/N            | AS/AR              | N                  |                      |                     |                |                       |
| Lunar        | AS-97                  | AR-97                | N-97         | AS/AR                 | AS/AR/N            | AS/AR/N            | AS/AR              | N                  | N                    | N                   | N              |                       |
| Arena        | AS-98                  | AR-98                | N-98         | AS/AR                 | AS/AR/N            | AS/AR/N            | AS/AR              | N                  | N                    | N                   | N              |                       |