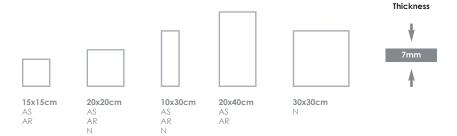

## SIZES/COLOUR CHART

|              |                        |                      |              | Size (Thickness)      |                    |                    |                    | 20x20cm Precut     |                      |                     | Anti Slip      |                       |
|--------------|------------------------|----------------------|--------------|-----------------------|--------------------|--------------------|--------------------|--------------------|----------------------|---------------------|----------------|-----------------------|
| Waxman Codes | Wall Tiles<br>(Glossy) | Wall Tiles<br>(Matt) | Floor Tiles  | <b>15x15</b><br>(7mm) | <b>20x20</b> (7mm) | <b>10x30</b> (7mm) | <b>20x40</b> (7mm) | <b>30x30</b> (7mm) | <b>2.5x2.5</b> (7mm) | <b>5x5</b><br>(7mm) | 10x10<br>(7mm) | <b>20x20</b><br>(7mm) |
| Farnham      | AS-00                  | AR-00                | N-00         | AS/AR                 | AS/AR/N            | AS/AR/N            | AS/AR              | N                  | N                    | N                   | N              | N                     |
| Huntingdon   | AS-01                  | AR-01                | N-01         | AS/AR                 | AS/AR/N            | AS/AR/N            | AS/AR              | N                  | N                    | N                   | N              | N                     |
| Arran        | AS-02                  | AR-02                | N-02         | AS/AR                 | AS/AR/N            | AS/AR/N            | AS/AR              | N                  | N                    | N                   | N              | N N                   |
| Mercury      | AS-03                  | AR-03                | N-03         | AS/AR                 | AS/AR/N            | AS/AR/N            | AS/AR              | N                  | - ' '                | .,                  | .,             |                       |
| Lead         | AS-04                  | AR-04                | N-04         | AS/AR                 | AS/AR/N            | AS/AR/N            | AS/AR              | N                  | N                    | N                   | N              | N                     |
| Minster      | AS-05                  | AR-05                | N-05         | AS/AR                 | AS/AR/N            | AS/AR/N            | AS/AR              | N                  | - '`                 | .,                  | - ' '          |                       |
| Windsor      | AS-07                  | AR-07                | N-07         | AS/AR                 | AS/AR/N            | AS/AR/N            | AS/AR              | N                  |                      |                     |                |                       |
| Ardennes     | AS-09                  | AR-09                | N-09         | AS/AR                 | AS/AR/N            | AS/AR/N            | AS/AR              | N                  | N                    | N                   | N              | N                     |
| Queensland   | AS-10                  | AR-10                | N-10         | AS/AR                 |                    | AS/AR/N            | AS/AR              | N                  | N                    | N                   |                | N                     |
| Perth        | AS-10<br>AS-12         | AR-10<br>AR-12       | N-10         | AS/AR<br>AS/AR        | AS/AR/N<br>AS/AR/N | AS/AR/N            | AS/AR<br>AS/AR     | N N                | IN                   | IN                  | N              | N                     |
| Bavaria      |                        |                      | N-12<br>N-14 |                       |                    |                    |                    | N N                | N                    | N                   | N              |                       |
|              | AS-14<br>AS-15         | AR-14<br>AR-15       |              | AS/AR                 | AS/AR/N            | AS/AR/N<br>AS/AR/N | AS/AR              |                    | IN                   | IN                  | IN             |                       |
| Harmony      |                        |                      | N-15         | AS/AR                 | AS/AR/N            |                    | AS/AR              | N                  | NI.                  | N                   | N              |                       |
| Dalaman      | AS-18                  | AR-18                | N-18         | AS/AR                 | AS/AR/N            | AS/AR/N            | AS/AR              | N                  | N                    | N                   | N              |                       |
| Skye         | AS-22                  | AR-22                | N-22         | AS/AR                 | AS/AR/N            | AS/AR/N            | AS/AR              | N                  | N                    | N                   | N              |                       |
| Chameleon    | AS-23                  | AR-23                | N-23         | AS/AR                 | AS/AR/N            | AS/AR/N            | AS/AR              | N                  | N                    | N                   | N              |                       |
| Kenya        | AS-28                  | AR-28                | N-28         | AS/AR                 | AS/AR/N            | AS/AR/N            | AS/AR              | N                  |                      |                     |                |                       |
| Namibia      | AS-32                  | AR-32                | N-32         | AS/AR                 | AS/AR/N            | AS/AR/N            | AS/AR              | N                  |                      |                     |                |                       |
| Jersey       | AS-35                  | AR-35                | N-35         | AS/AR                 | AS/AR/N            | AS/AR/N            | AS/AR              | N                  |                      |                     |                |                       |
| Amazon       | AS-38                  | AR-38                | N-38         | AS/AR                 | AS/AR/N            | AS/AR/N            | AS/AR              | N                  |                      |                     |                |                       |
| Ottoman      | AS-40                  | AR-40                | N-40         | AS/AR                 | AS/AR/N            | AS/AR/N            | AS/AR              | N                  | N                    | N                   | N              | N                     |
| Moorish      | AS-42                  | AR-42                | N-42         | AS/AR                 | AS/AR/N            | AS/AR/N            | AS/AR              | N                  | N                    | N                   | N              |                       |
| Andorra      | AS-44                  | AR-44                | N-44         | AS/AR                 | AS/AR/N            | AS/AR/N            | AS/AR              | N                  |                      |                     |                |                       |
| Salou        | AS-55                  | AR-55                | N-55         | AS/AR                 | AS/AR/N            | AS/AR/N            | AS/AR              | N                  | N                    | N                   | N              | N                     |
| Murcia       | AS-63                  | AR-63                | N-63         | AS/AR                 | AS/AR/N            | AS/AR/N            | AS/AR              | N                  |                      |                     |                |                       |
| Madrid       | AS-64                  | AR-64                | N-64         | AS/AR                 | AS/AR/N            | AS/AR/N            | AS/AR              | N                  |                      |                     |                |                       |
| Tarragona    | AS-65                  | AR-65                | N-65         | AS/AR                 | AS/AR/N            | AS/AR/N            | AS/AR              | N                  |                      |                     |                |                       |
| Barcelona    | AS-67                  | AR-67                | N-67         | AS/AR                 | AS/AR/N            | AS/AR/N            | AS/AR              | N                  |                      |                     |                |                       |
| Malaga       | AS-68                  | AR-68                | N-68         | AS/AR                 | AS/AR/N            | AS/AR/N            | AS/AR              | N                  | N                    | N                   | N              |                       |
| Castellon    | AS-69                  | AR-69                | N-69         | AS/AR                 | AS/AR/N            | AS/AR/N            | AS/AR              | N                  |                      |                     |                |                       |
| Granada      | AS-74                  | AR-74                | N-74         | AS/AR                 | AS/AR/N            | AS/AR/N            | AS/AR              | N                  |                      |                     |                |                       |
| Масаи        | AS-80                  | AR-80                | N-80         | AS/AR                 | AS/AR/N            | AS/AR/N            | AS/AR              | Ν                  |                      |                     |                |                       |
| Lakeside     | AS-83                  | AR-83                | N-83         | AS/AR                 | AS/AR/N            | AS/AR/N            | AS/AR              | N                  | N                    | N                   | N              | N                     |
| Sahara       | AS-87                  | AR-87                | N-87         | AS/AR                 | AS/AR/N            | AS/AR/N            | AS/AR              | N                  | N                    | N                   | N              |                       |
| Madras       | AS-88                  | AR-88                | N-88         | AS/AR                 | AS/AR/N            | AS/AR/N            | AS/AR              | N                  | N                    | N                   | N              |                       |
| Prism        | AS-93                  | AR-93                | N-93         | AS/AR                 | AS/AR/N            | AS/AR/N            | AS/AR              | N                  |                      |                     |                |                       |
| Emilia       | AS-94                  | AR-94                | N-94         | AS/AR                 | AS/AR/N            | AS/AR/N            | AS/AR              | N                  |                      |                     |                |                       |
| Forest       | AS-95                  | AR-95                | N-95         | AS/AR                 | AS/AR/N            | AS/AR/N            | AS/AR              | N                  | N                    | N                   | N              |                       |
| Almeria      | AS-96                  | AR-96                | N-96         | AS/AR                 | AS/AR/N            | AS/AR/N            | AS/AR              | N                  |                      |                     |                |                       |
| Lunar        | AS-97                  | AR-97                | N-97         | AS/AR                 | AS/AR/N            | AS/AR/N            | AS/AR              | N                  | N                    | N                   | N              |                       |
| Arena        | AS-98                  | AR-98                | N-98         | AS/AR                 | AS/AR/N            | AS/AR/N            | AS/AR              | N                  | N                    | N                   | N              |                       |