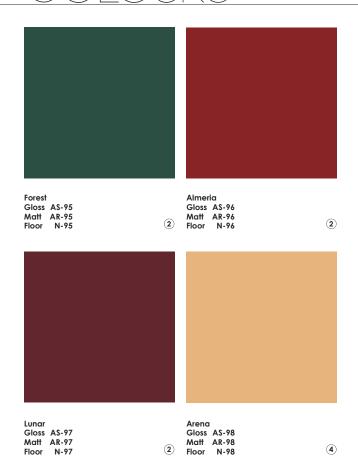

## SIZES/COLOUR CHART

|              |                        |                      |              | Size (Thickness)      |                    |                    |                    | 20x20cm Precut     |                      |                     | Anti Slip      |                       |
|--------------|------------------------|----------------------|--------------|-----------------------|--------------------|--------------------|--------------------|--------------------|----------------------|---------------------|----------------|-----------------------|
| Waxman Codes | Wall Tiles<br>(Glossy) | Wall Tiles<br>(Matt) | Floor Tiles  | <b>15x15</b><br>(7mm) | <b>20x20</b> (7mm) | <b>10x30</b> (7mm) | <b>20x40</b> (7mm) | <b>30x30</b> (7mm) | <b>2.5x2.5</b> (7mm) | <b>5x5</b><br>(7mm) | 10x10<br>(7mm) | <b>20x20</b><br>(7mm) |
| Farnham      | AS-00                  | AR-00                | N-00         | AS/AR                 | AS/AR/N            | AS/AR/N            | AS/AR              | N                  | N                    | N                   | N              | N                     |
| Huntingdon   | AS-01                  | AR-01                | N-01         | AS/AR                 | AS/AR/N            | AS/AR/N            | AS/AR              | N                  | N                    | N                   | N              | N                     |
| Arran        | AS-02                  | AR-02                | N-02         | AS/AR                 | AS/AR/N            | AS/AR/N            | AS/AR              | N                  | N                    | N                   | N              | N N                   |
| Mercury      | AS-03                  | AR-03                | N-03         | AS/AR                 | AS/AR/N            | AS/AR/N            | AS/AR              | N                  | - ' '                | .,                  | .,             |                       |
| Lead         | AS-04                  | AR-04                | N-04         | AS/AR                 | AS/AR/N            | AS/AR/N            | AS/AR              | N                  | N                    | N                   | N              | N                     |
| Minster      | AS-05                  | AR-05                | N-05         | AS/AR                 | AS/AR/N            | AS/AR/N            | AS/AR              | N                  | - '`                 | .,                  | - ' '          |                       |
| Windsor      | AS-07                  | AR-07                | N-07         | AS/AR                 | AS/AR/N            | AS/AR/N            | AS/AR              | N                  |                      |                     |                |                       |
| Ardennes     | AS-09                  | AR-09                | N-09         | AS/AR                 | AS/AR/N            | AS/AR/N            | AS/AR              | N                  | N                    | N                   | N              | N                     |
| Queensland   | AS-10                  | AR-10                | N-10         | AS/AR                 |                    | AS/AR/N            | AS/AR              | N                  | N                    | N                   |                | N                     |
| Perth        | AS-10<br>AS-12         | AR-10<br>AR-12       | N-10         | AS/AR<br>AS/AR        | AS/AR/N<br>AS/AR/N | AS/AR/N            | AS/AR<br>AS/AR     | N N                | IN                   | IN                  | N              | N                     |
| Bavaria      |                        |                      | N-12<br>N-14 |                       |                    |                    |                    | N N                | N                    | N                   | N              |                       |
|              | AS-14<br>AS-15         | AR-14<br>AR-15       |              | AS/AR                 | AS/AR/N            | AS/AR/N<br>AS/AR/N | AS/AR              |                    | IN                   | IN                  | IN             |                       |
| Harmony      |                        |                      | N-15         | AS/AR                 | AS/AR/N            |                    | AS/AR              | N                  | NI.                  | N                   | N              |                       |
| Dalaman      | AS-18                  | AR-18                | N-18         | AS/AR                 | AS/AR/N            | AS/AR/N            | AS/AR              | N                  | N                    | N                   | N              |                       |
| Skye         | AS-22                  | AR-22                | N-22         | AS/AR                 | AS/AR/N            | AS/AR/N            | AS/AR              | N                  | N                    | N                   | N              |                       |
| Chameleon    | AS-23                  | AR-23                | N-23         | AS/AR                 | AS/AR/N            | AS/AR/N            | AS/AR              | N                  | N                    | N                   | N              |                       |
| Kenya        | AS-28                  | AR-28                | N-28         | AS/AR                 | AS/AR/N            | AS/AR/N            | AS/AR              | N                  |                      |                     |                |                       |
| Namibia      | AS-32                  | AR-32                | N-32         | AS/AR                 | AS/AR/N            | AS/AR/N            | AS/AR              | N                  |                      |                     |                |                       |
| Jersey       | AS-35                  | AR-35                | N-35         | AS/AR                 | AS/AR/N            | AS/AR/N            | AS/AR              | N                  |                      |                     |                |                       |
| Amazon       | AS-38                  | AR-38                | N-38         | AS/AR                 | AS/AR/N            | AS/AR/N            | AS/AR              | N                  |                      |                     |                |                       |
| Ottoman      | AS-40                  | AR-40                | N-40         | AS/AR                 | AS/AR/N            | AS/AR/N            | AS/AR              | N                  | N                    | N                   | N              | N                     |
| Moorish      | AS-42                  | AR-42                | N-42         | AS/AR                 | AS/AR/N            | AS/AR/N            | AS/AR              | N                  | N                    | N                   | N              |                       |
| Andorra      | AS-44                  | AR-44                | N-44         | AS/AR                 | AS/AR/N            | AS/AR/N            | AS/AR              | N                  |                      |                     |                |                       |
| Salou        | AS-55                  | AR-55                | N-55         | AS/AR                 | AS/AR/N            | AS/AR/N            | AS/AR              | N                  | N                    | N                   | N              | N                     |
| Murcia       | AS-63                  | AR-63                | N-63         | AS/AR                 | AS/AR/N            | AS/AR/N            | AS/AR              | N                  |                      |                     |                |                       |
| Madrid       | AS-64                  | AR-64                | N-64         | AS/AR                 | AS/AR/N            | AS/AR/N            | AS/AR              | N                  |                      |                     |                |                       |
| Tarragona    | AS-65                  | AR-65                | N-65         | AS/AR                 | AS/AR/N            | AS/AR/N            | AS/AR              | N                  |                      |                     |                |                       |
| Barcelona    | AS-67                  | AR-67                | N-67         | AS/AR                 | AS/AR/N            | AS/AR/N            | AS/AR              | N                  |                      |                     |                |                       |
| Malaga       | AS-68                  | AR-68                | N-68         | AS/AR                 | AS/AR/N            | AS/AR/N            | AS/AR              | N                  | N                    | N                   | N              |                       |
| Castellon    | AS-69                  | AR-69                | N-69         | AS/AR                 | AS/AR/N            | AS/AR/N            | AS/AR              | N                  |                      |                     |                |                       |
| Granada      | AS-74                  | AR-74                | N-74         | AS/AR                 | AS/AR/N            | AS/AR/N            | AS/AR              | N                  |                      |                     |                |                       |
| Масаи        | AS-80                  | AR-80                | N-80         | AS/AR                 | AS/AR/N            | AS/AR/N            | AS/AR              | Ν                  |                      |                     |                |                       |
| Lakeside     | AS-83                  | AR-83                | N-83         | AS/AR                 | AS/AR/N            | AS/AR/N            | AS/AR              | N                  | N                    | N                   | N              | N                     |
| Sahara       | AS-87                  | AR-87                | N-87         | AS/AR                 | AS/AR/N            | AS/AR/N            | AS/AR              | N                  | N                    | N                   | N              |                       |
| Madras       | AS-88                  | AR-88                | N-88         | AS/AR                 | AS/AR/N            | AS/AR/N            | AS/AR              | N                  | N                    | N                   | N              |                       |
| Prism        | AS-93                  | AR-93                | N-93         | AS/AR                 | AS/AR/N            | AS/AR/N            | AS/AR              | N                  |                      |                     |                |                       |
| Emilia       | AS-94                  | AR-94                | N-94         | AS/AR                 | AS/AR/N            | AS/AR/N            | AS/AR              | N                  |                      |                     |                |                       |
| Forest       | AS-95                  | AR-95                | N-95         | AS/AR                 | AS/AR/N            | AS/AR/N            | AS/AR              | N                  | N                    | N                   | N              |                       |
| Almeria      | AS-96                  | AR-96                | N-96         | AS/AR                 | AS/AR/N            | AS/AR/N            | AS/AR              | N                  |                      |                     |                |                       |
| Lunar        | AS-97                  | AR-97                | N-97         | AS/AR                 | AS/AR/N            | AS/AR/N            | AS/AR              | N                  | N                    | N                   | N              |                       |
| Arena        | AS-98                  | AR-98                | N-98         | AS/AR                 | AS/AR/N            | AS/AR/N            | AS/AR              | N                  | N                    | N                   | N              |                       |

## PLAIN COLOUR