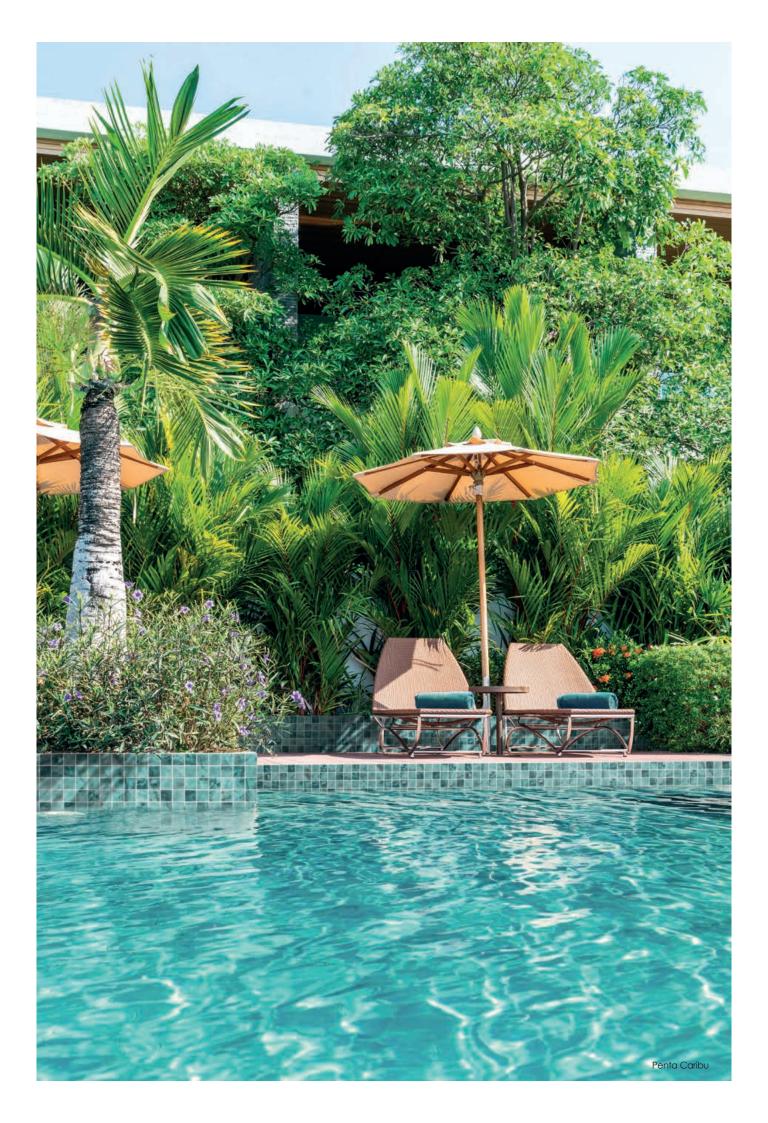

### Glass mosaic

Penta Arrecife Blue

Penta Caribu

Penta Savu

| Tile size  | 50x50mm         |
|------------|-----------------|
| Sheet size | 31.1x31.1cm     |
| Backing    | PVC dot backing |

| Material        | Size      | Thickness | Internal<br>walls | External<br>walls | Internal<br>floors | External<br>floors | Frostproof | Colour<br>Variation | Pcs / ctn | M <sup>2</sup> / Ctn | Pacl<br>Kg / Ctn | king<br>Ctns / Pallet | M² / Pallet |
|-----------------|-----------|-----------|-------------------|-------------------|--------------------|--------------------|------------|---------------------|-----------|----------------------|------------------|-----------------------|-------------|
| Glass<br>Mosaic | 311x311mm | 5.5mm     | •                 | •                 | •                  | •                  | Yes        | V1                  | 10        | 0.98                 | 11.5kg           | 108                   | 106         |