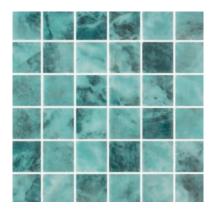

### Glass mosaic

Penta Arrecife Blue

Penta Caribu

Penta Savu

| Tile size  | 50x50mm         |
|------------|-----------------|
| Sheet size | 31.1x31.1cm     |
| Backing    | PVC dot backing |

| Material        | Size      | Thickness | Internal<br>walls | External<br>walls | Internal<br>floors | External<br>floors | Frostproof | Colour<br>Variation | Pcs / ctn | M <sup>2</sup> / Ctn | Pacl<br>Kg / Ctn | king<br>Ctns / Pallet | M² / Pallet |
|-----------------|-----------|-----------|-------------------|-------------------|--------------------|--------------------|------------|---------------------|-----------|----------------------|------------------|-----------------------|-------------|
| Glass<br>Mosaic | 311x311mm | 5.5mm     | •                 | •                 | •                  | •                  | Yes        | V1                  | 10        | 0.98                 | 11.5kg           | 108                   | 106         |