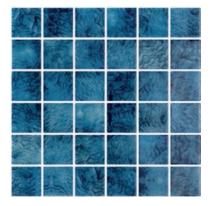

# MALDIVES

### Glass mosaic

Penta Arrecife Blue

Penta Caribu

Penta Savu

| Tile size  | 50x50mm         |
|------------|-----------------|
| Sheet size | 31.1x31.1cm     |
| Backing    | PVC dot backing |

| Material        | Size      | Thickness | Internal<br>walls | External<br>walls | Internal<br>floors | External<br>floors | Frostproof | Colour<br>Variation | Pcs / ctn | M <sup>2</sup> / Ctn | Pacl<br>Kg / Ctn | king<br>Ctns / Pallet | M² / Pallet |
|-----------------|-----------|-----------|-------------------|-------------------|--------------------|--------------------|------------|---------------------|-----------|----------------------|------------------|-----------------------|-------------|
| Glass<br>Mosaic | 311x311mm | 5.5mm     | •                 | •                 | •                  | •                  | Yes        | V1                  | 10        | 0.98                 | 11.5kg           | 108                   | 106         |