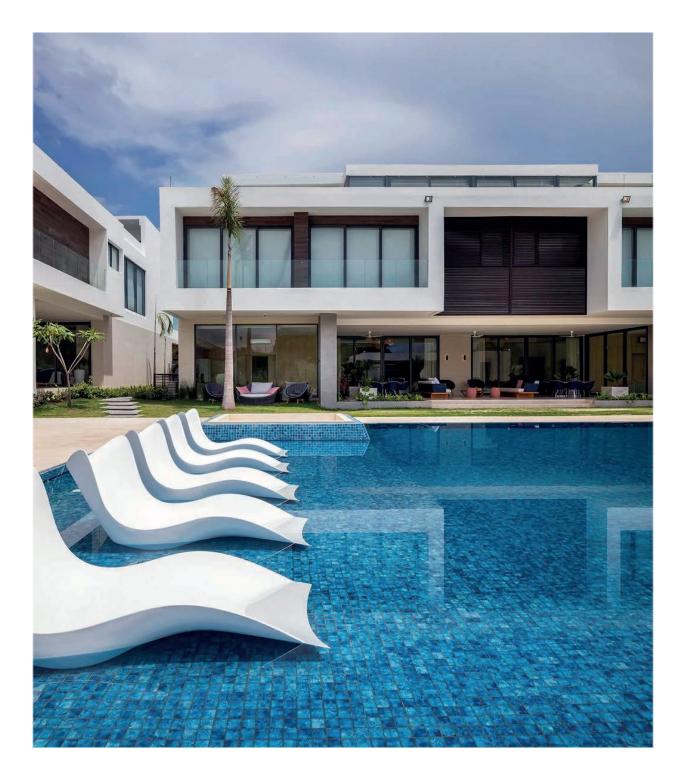

# MALDIVES

### Glass mosaic

Penta Arrecife Blue

Penta Caribu

Penta Savu

| Tile size  | 50x50mm         |
|------------|-----------------|
| Sheet size | 31.1x31.1cm     |
| Backing    | PVC dot backing |

| Material        | Size      | Thickness | Internal<br>walls | External<br>walls | Internal<br>floors | External<br>floors | Frostproof | Colour<br>Variation | Pcs / ctn | M <sup>2</sup> / Ctn | Pacl<br>Kg / Ctn | king<br>Ctns / Pallet | M² / Pallet |
|-----------------|-----------|-----------|-------------------|-------------------|--------------------|--------------------|------------|---------------------|-----------|----------------------|------------------|-----------------------|-------------|
| Glass<br>Mosaic | 311x311mm | 5.5mm     | •                 | •                 | •                  | •                  | Yes        | V1                  | 10        | 0.98                 | 11.5kg           | 108                   | 106         |