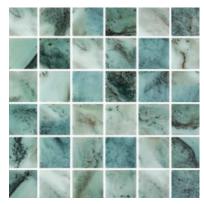

# MALDIVES

### Glass mosaic

Penta Arrecife Blue

Penta Caribu

Penta Savu

| Tile size  | 50x50mm         |
|------------|-----------------|
| Sheet size | 31.1x31.1cm     |
| Backing    | PVC dot backing |

| Material        | Size      | Thickness | Internal<br>walls | External<br>walls | Internal<br>floors | External<br>floors | Frostproof | Colour<br>Variation | Pcs / ctn | M <sup>2</sup> / Ctn | Pacl<br>Kg / Ctn | king<br>Ctns / Pallet | M² / Pallet |
|-----------------|-----------|-----------|-------------------|-------------------|--------------------|--------------------|------------|---------------------|-----------|----------------------|------------------|-----------------------|-------------|
| Glass<br>Mosaic | 311x311mm | 5.5mm     | •                 | •                 | •                  | •                  | Yes        | V1                  | 10        | 0.98                 | 11.5kg           | 108                   | 106         |