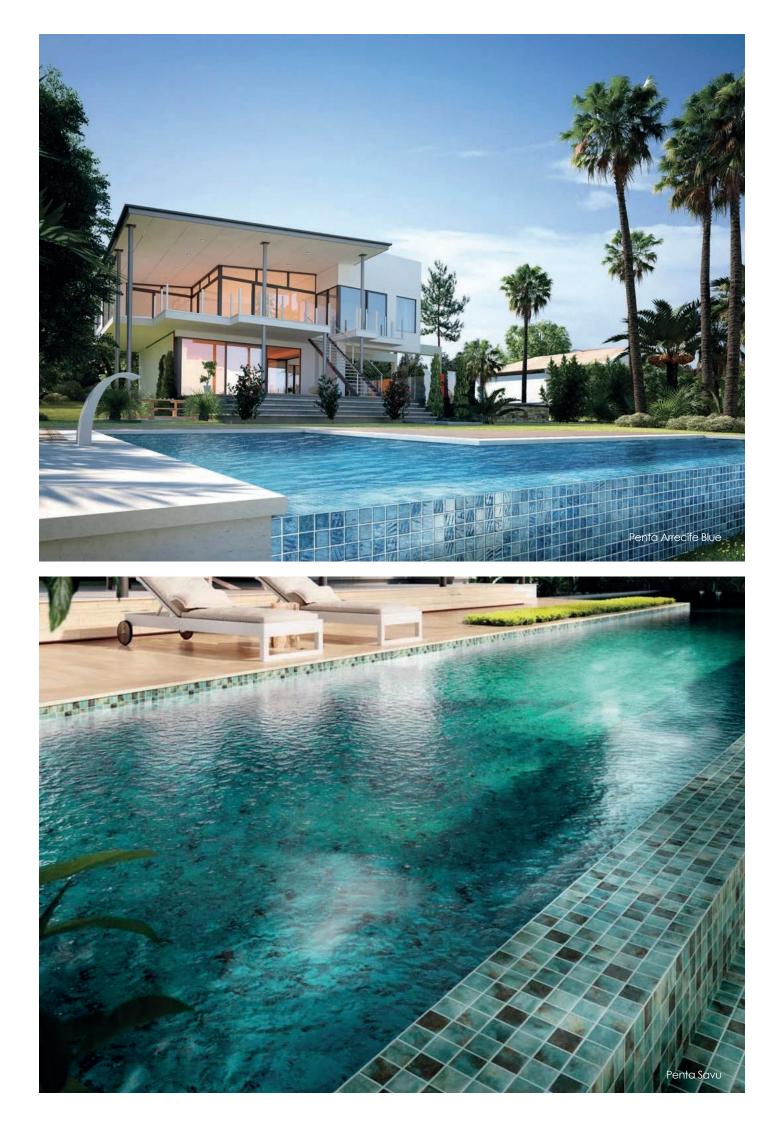

# MALDIVES

### Glass mosaic

Penta Arrecife Blue

Penta Caribu

Penta Savu

| Tile size  | 50x50mm         |
|------------|-----------------|
| Sheet size | 31.1x31.1cm     |
| Backing    | PVC dot backing |

| Material        | Size      | Thickness | Internal<br>walls | External<br>walls | Internal<br>floors | External<br>floors | Frostproof | Colour<br>Variation | Pcs / ctn | M <sup>2</sup> / Ctn | Pacl<br>Kg / Ctn | king<br>Ctns / Pallet | M² / Pallet |
|-----------------|-----------|-----------|-------------------|-------------------|--------------------|--------------------|------------|---------------------|-----------|----------------------|------------------|-----------------------|-------------|
| Glass<br>Mosaic | 311x311mm | 5.5mm     | •                 | •                 | •                  | •                  | Yes        | V1                  | 10        | 0.98                 | 11.5kg           | 108                   | 106         |