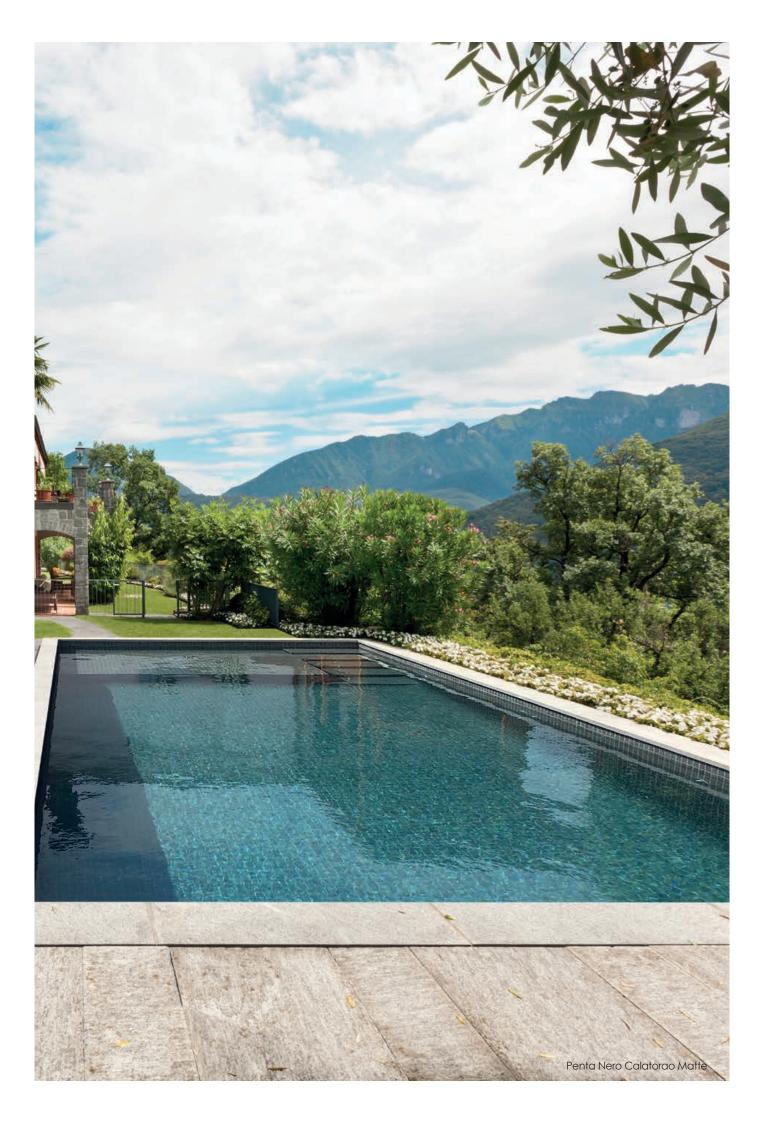

2006055 Penta Greige Matte

Penta Nero Calatorao Matte

2006175 Penta Shabby Green Matte

| Tile size  | 50x50mm         |
|------------|-----------------|
| Sheet size | 31.1x31.1cm     |
| Backing    | PVC dot backing |