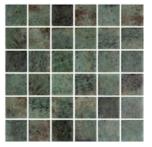

2006055 Penta Greige Matte

Penta Nero Calatorao Matte

2006175 Penta Shabby Green Matte

| Tile size  | 50x50mm         |
|------------|-----------------|
| Sheet size | 31.1x31.1cm     |
| Backing    | PVC dot backing |