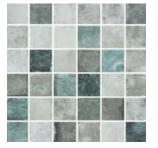

#### Glass mosaic

2004317 Penta Bali Stone Matte

2006176 Penta Shabby Terra Matte

| 2006049<br>Penta Ne | ew Basal | t Mai | Ite  |     |
|---------------------|----------|-------|------|-----|
|                     | 1        |       | \$   | 20  |
| Z                   | at       | 4     |      |     |
| 6                   |          |       | 2    |     |
| 245                 |          |       | 17   |     |
|                     |          |       |      |     |
|                     |          |       | 139/ | 2.0 |

2006055 Penta Greige Matte

Penta Nero Calatorao Matte

2006175 Penta Shabby Green Matte

| Tile size  | 50x50mm         |
|------------|-----------------|
| Sheet size | 31.1x31.1cm     |
| Backing    | PVC dot backing |