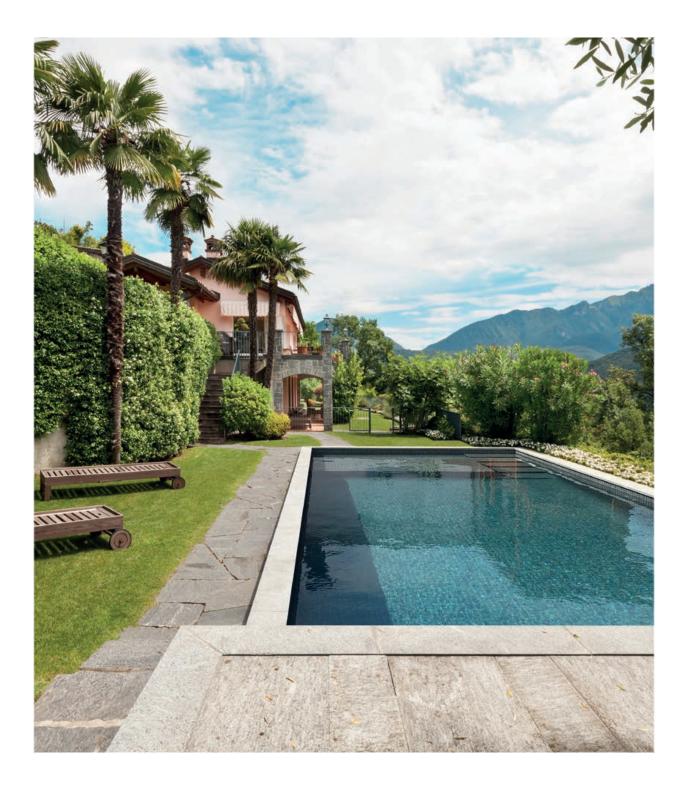

# MOSAIC COLLECTION SEYCHELLES





### COLOURS

## SEYCHELLES



#### Glass mosaic





2004317 Penta Bali Stone Matte



2006176 Penta Shabby Terra Matte





| 2006049<br>Penta Ne | ew Basal | t Mai | Ite  |     |
|---------------------|----------|-------|------|-----|
|                     | 1        |       | \$   | 20  |
| Z                   | at       | 4     |      |     |
| 6                   |          |       | 2    |     |
| 245                 |          |       | 17   |     |
|                     |          |       |      |     |
|                     |          |       | 139/ | 2.0 |

2006055 Penta Greige Matte



Penta Nero Calatorao Matte



2006175 Penta Shabby Green Matte

| Tile size  | 50x50mm         |
|------------|-----------------|
| Sheet size | 31.1x31.1cm     |
| Backing    | PVC dot backin