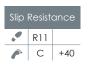

| Material        | Size      | Thickness | Internal<br>walls | External<br>walls | Internal<br>floors | External<br>floors | Frostproof | Colour<br>Variation | Pcs / ctn | M² / Ctn | Pacl<br>Kg / Ctn | king<br>Ctns / Pallet | M² / Pallet |
|-----------------|-----------|-----------|-------------------|-------------------|--------------------|--------------------|------------|---------------------|-----------|----------|------------------|-----------------------|-------------|
| Glass<br>Mosaic | 311x311mm | 5.5mm     | •                 | •                 | •                  | •                  | Yes        | V1                  | 10        | 0.98     | 11.5kg           | 108                   | 106         |