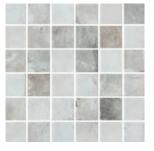

#### Glass mosaic

2004317 Penta Bali Stone Matte

2006176 Penta Shabby Terra Matte

| 2006049<br>Penta Ne | ew Basal | t Mai | Ite  |     |
|---------------------|----------|-------|------|-----|
|                     | 1        |       | \$   | 20  |
| Z                   | at       | 4     |      |     |
| 6                   |          |       | 2    |     |
| 245                 |          |       | 17   |     |
|                     |          |       |      |     |
|                     |          |       | 139/ | 2.0 |

2006055 Penta Greige Matte

Penta Nero Calatorao Matte

2006175 Penta Shabby Green Matte

| Tile size  | 50x50mm         |
|------------|-----------------|
| Sheet size | 31.1x31.1cm     |
| Backing    | PVC dot backing |