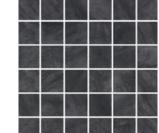

#### Glass mosaic

2004317 Penta Bali Stone Matte

2006176 Penta Shabby Terra Matte

| 2006049<br>Penta Ne | ew Basal | t Mai | Ite  |     |
|---------------------|----------|-------|------|-----|
|                     | 1        |       | \$   | 20  |
| Z                   | at       | 4     |      |     |
| 6                   |          |       | 2    |     |
| 245                 |          |       | 17   |     |
|                     |          |       |      |     |
|                     |          |       | 139/ | 2.0 |