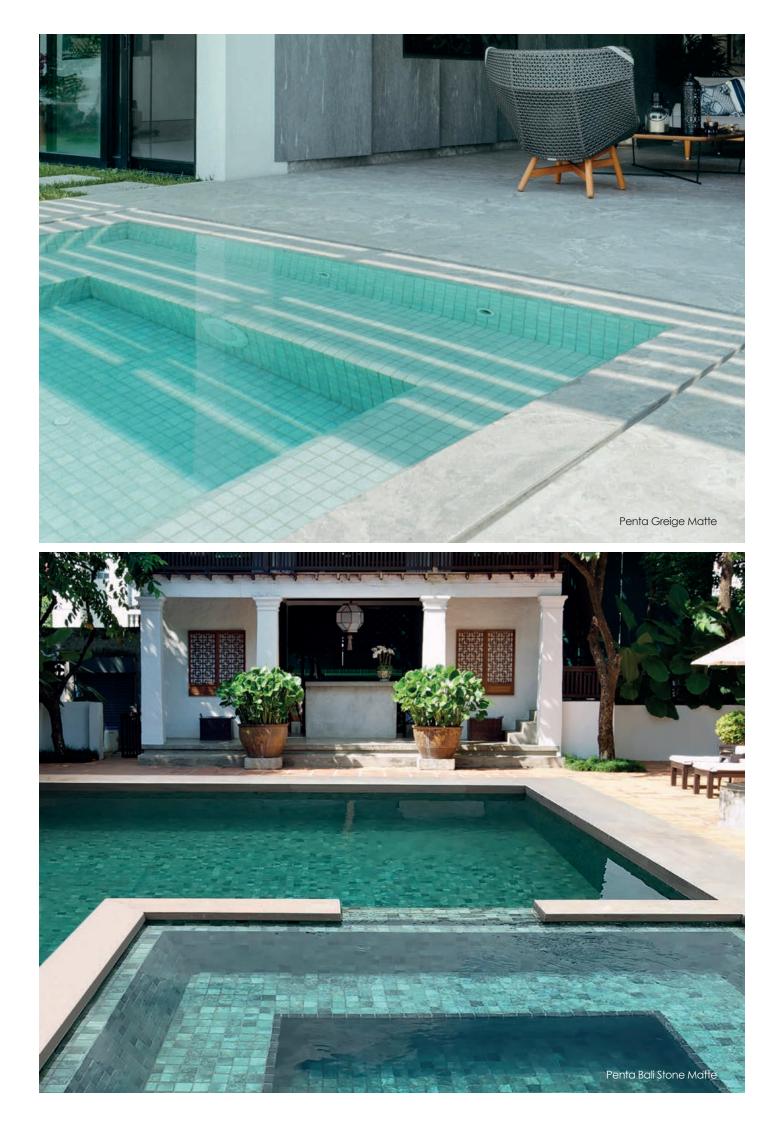

#### Glass mosaic

2004317 Penta Bali Stone Matte

2006176 Penta Shabby Terra Matte

| 2006049<br>Penta Ne | ew Basal | t Mai | Ite  |     |
|---------------------|----------|-------|------|-----|
|                     | 1        |       | \$   | 20  |
| Z                   | at       | 4     |      |     |
| 6                   |          |       | 2    |     |
| 245                 |          |       | 17   |     |
|                     |          |       |      |     |
|                     |          |       | 139/ | 2.0 |

2006055 Penta Greige Matte

Penta Nero Calatorao Matte

2006175 Penta Shabby Green Matte

| Tile size  | 50x50mm         |
|------------|-----------------|
| Sheet size | 31.1x31.1cm     |
| Backing    | PVC dot backing |