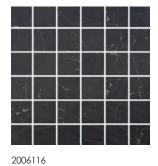

2006055 Penta Greige Matte

Penta Nero Calatorao Matte

2006175 Penta Shabby Green Matte

| Tile size  | 50x50mm         |
|------------|-----------------|
| Sheet size | 31.1x31.1cm     |
| Backing    | PVC dot backing |