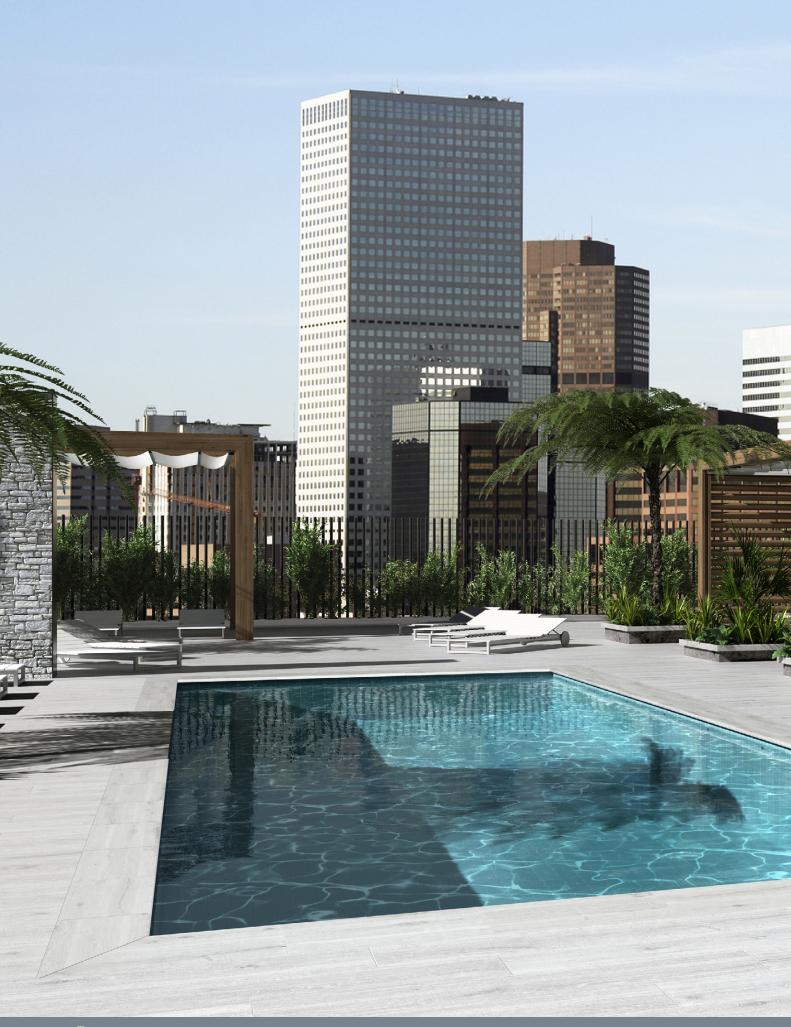

# **Waxman Ceramics**

Glazed Porcelain Tiles

Oak 25x150cm Rectified

Natural

Natural 25x150cm Rectified

Natural

Anti-Slip

Maple 25x150cm Rectified

Natural Anti-Slip

Teca 25x150cm Rectified

Natural

Anti-Slip

Oak - 25x150cm / Oak Square Step Edge - 33x120cm / Oak Pool Coping - 45x75cm

leca - 16.25x66.5cm