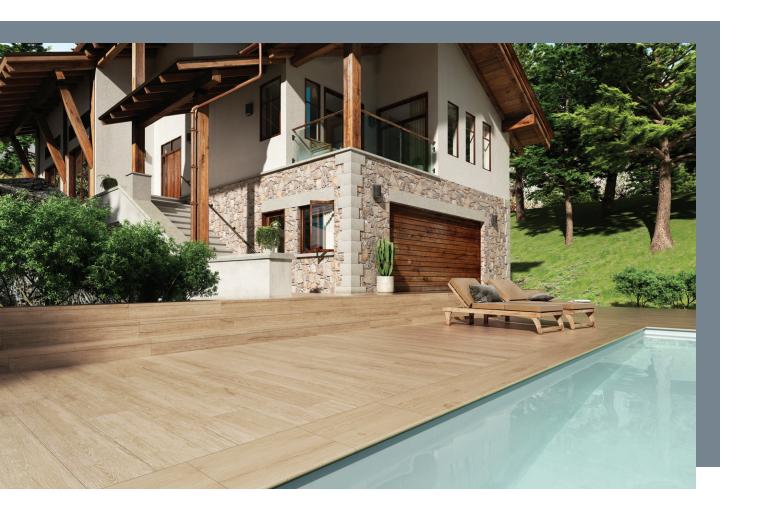

# **Waxman Ceramics**

Glazed Porcelain Tiles

Oak 25x150cm Rectified

Natural

Natural 25x150cm Rectified

Natural

Anti-Slip

Maple 25x150cm Rectified

Natural Anti-Slip

Teca 25x150cm Rectified

Natural

Anti-Slip

Oak - 25x150cm / Oak Square Step Edge - 33x120cm / Oak Pool Coping - 45x75cm

leca - 16.25x66.5cm