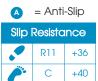

## SPECTAL PTECES

| A               | = Anti-Slip |     |  |  |  |  |
|-----------------|-------------|-----|--|--|--|--|
| Slip Resistance |             |     |  |  |  |  |
| •               | R11         | +36 |  |  |  |  |
| <b>*</b>        | С           | +40 |  |  |  |  |