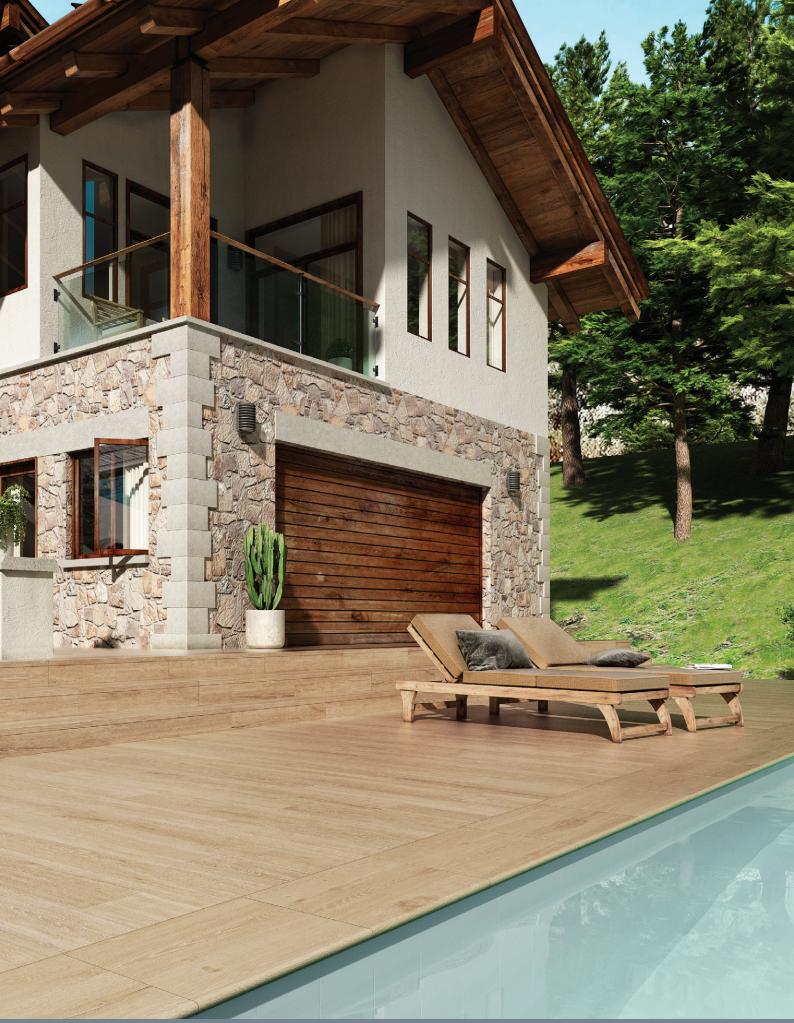

# **Waxman Ceramics**

Glazed Porcelain Tiles

Oak 25x150cm Rectified

Natural

Natural 25x150cm Rectified

Natural

Anti-Slip

Maple 25x150cm Rectified

Natural Anti-Slip

Teca 25x150cm Rectified

Natural

Anti-Slip

Oak - 25x150cm / Oak Square Step Edge - 33x120cm / Oak Pool Coping - 45x75cm

leca - 16.25x66.5cm