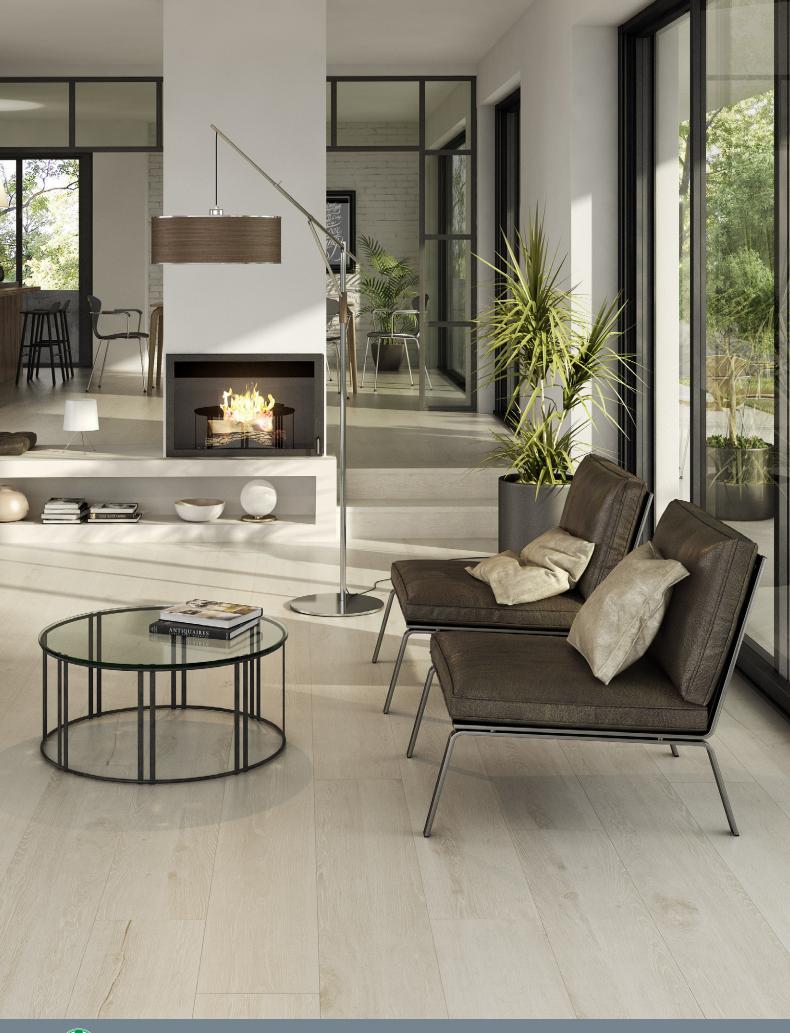

# **Waxman Ceramics**

Glazed Porcelain Tiles

Oak 25x150cm Rectified

Natural

Natural 25x150cm Rectified

Natural

Anti-Slip

Maple 25x150cm Rectified

Natural Anti-Slip

Teca 25x150cm Rectified

Natural

Anti-Slip