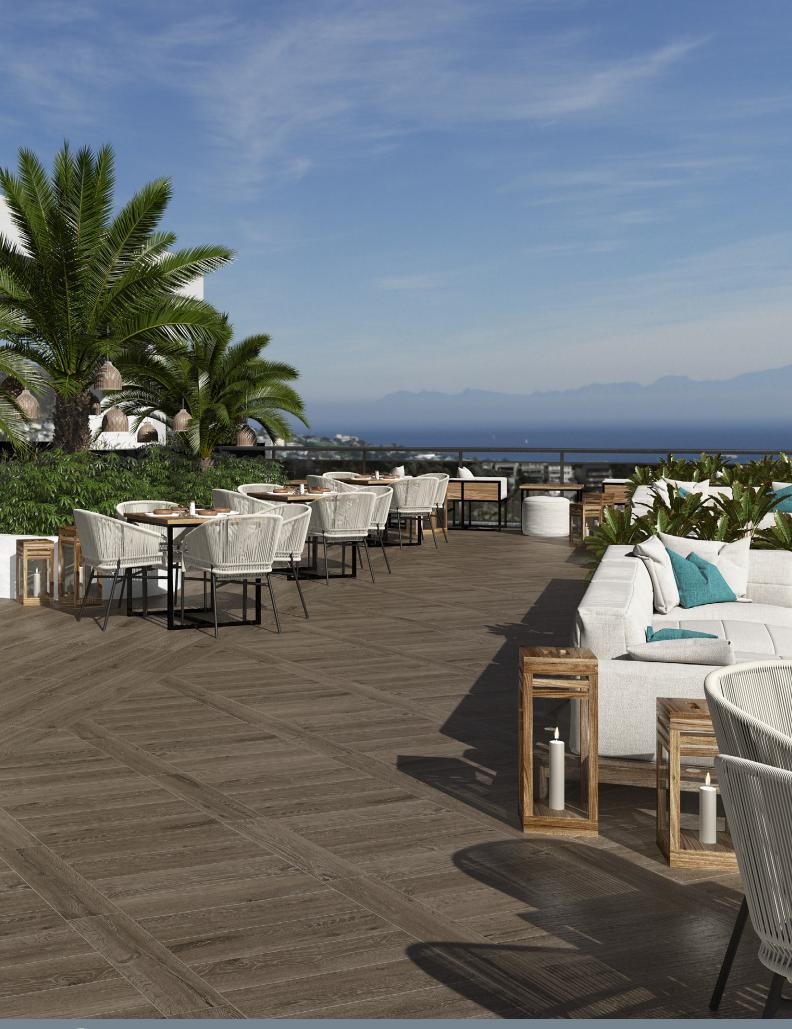

# **Waxman Ceramics**

Glazed Porcelain Tiles

Oak 25x150cm Rectified

Natural

Natural 25x150cm Rectified

Natural

Anti-Slip

Maple 25x150cm Rectified

Natural Anti-Slip

Teca 25x150cm Rectified

Natural

Anti-Slip