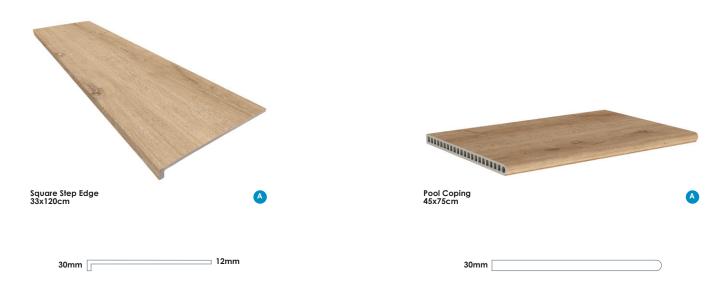

## SPECTAL PTECES

| A               | = Anti-Slip |     |  |  |  |  |
|-----------------|-------------|-----|--|--|--|--|
| Slip Resistance |             |     |  |  |  |  |
| •               | R11         | +36 |  |  |  |  |
| <b>*</b>        | С           | +40 |  |  |  |  |

Oak - 25x150cm / Oak Square Step Edge - 33x120cm / Oak Pool Coping - 45x75cm

leca - 16.25x66.5cm