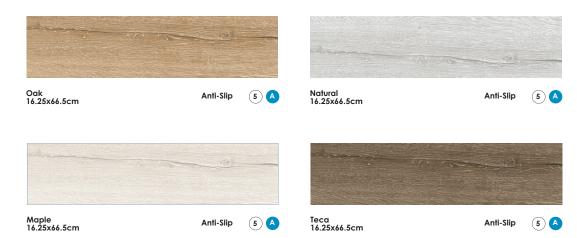

# **Waxman Ceramics**

Glazed Porcelain Tiles

Oak 25x150cm Rectified

Natural

Natural 25x150cm Rectified

Natural

Anti-Slip

Maple 25x150cm Rectified

Natural Anti-Slip

Teca 25x150cm Rectified

Natural

Anti-Slip