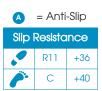

## SPECTAL PTECES

| A               | = Anti-Slip |     |  |  |  |  |
|-----------------|-------------|-----|--|--|--|--|
| Slip Resistance |             |     |  |  |  |  |
| •               | R11         | +36 |  |  |  |  |
| <b>*</b>        | С           | +40 |  |  |  |  |