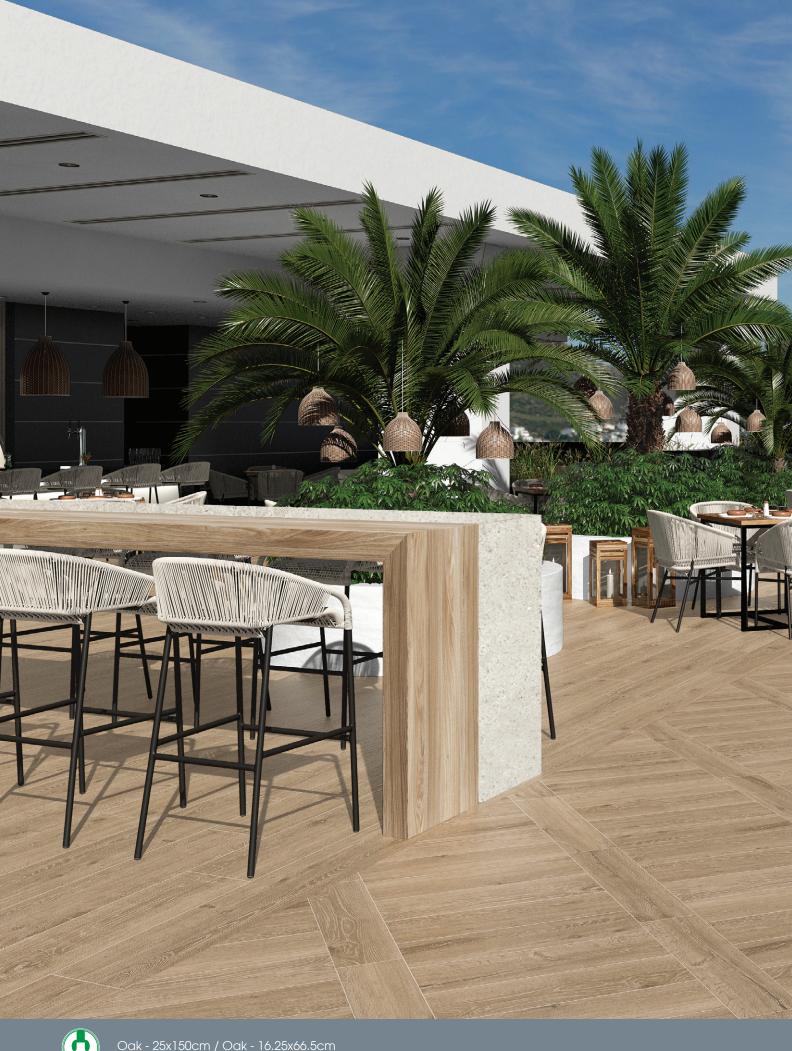

Oak - 25x150cm / Oak Square Step Edge - 33x120cm / Oak Pool Coping - 45x75cm

leca - 16.25x66.5cm