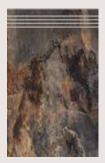

## ARDESIA ANTI-SLIP

## COL-

ALMOND ANTI-SLIP

GRIS ANTI-SLIP 40.8X66.2CM

OCRE ANTI-SLIP 40.8X66.2CM

NATURAL ANTI-SLIP 40.8X66.2CM

4

4

4