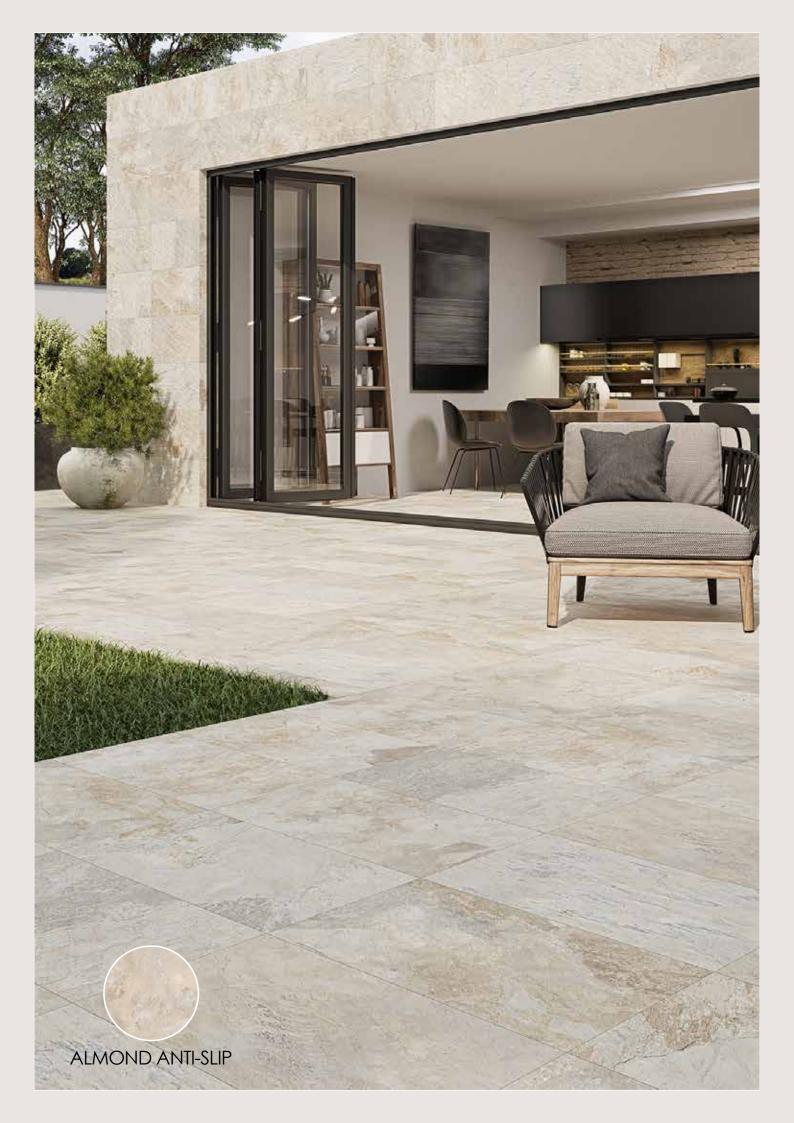

## COL-

ALMOND ANTI-SLIP

GRIS ANTI-SLIP 40.8X66.2CM

OCRE ANTI-SLIP 40.8X66.2CM

NATURAL ANTI-SLIP 40.8X66.2CM

4

4

4