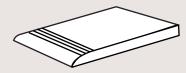

ALMOND ANTI-SLIP STEP EDGE ON LONG SIDE 40.8X66.2CM

GRIS ANTI-SLIP STEP EDGE STEP EDGE ON LONG SIDE 40.8X66.2CM

4

OCRE ANTI-SLIP STEP EDGE STEP EDGE ON LONG SIDE 40.8X66.2CM

NATURAL ANTI-SLIP STEP EDGE ON LONG SIDE 40.8X66.2CM

ALMOND ANTI-SLIP STEP EDGE ON SHORT SIDE 40.8X66.2CM

GRIS ANTI-SLIP STEP EDGE STEP EDGE ON SHORT SIDE 40.8X66.2CM

OCRE ANTI-SLIP STEP EDGE STEP EDGE ON SHORT SIDE 40.8X66.2CM

4

NATURAL ANTI-SLIP STEP EDGE ON SHORT SIDE 40.8X66.2CM