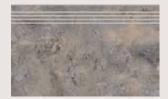

ALMOND ANTI-SLIP STEP EDGE ON LONG SIDE 40.8X66.2CM

GRIS ANTI-SLIP STEP EDGE STEP EDGE ON LONG SIDE 40.8X66.2CM

4

OCRE ANTI-SLIP STEP EDGE STEP EDGE ON LONG SIDE 40.8X66.2CM

NATURAL ANTI-SLIP STEP EDGE ON LONG SIDE 40.8X66.2CM

ALMOND ANTI-SLIP STEP EDGE ON SHORT SIDE 40.8X66.2CM

GRIS ANTI-SLIP STEP EDGE STEP EDGE ON SHORT SIDE 40.8X66.2CM

OCRE ANTI-SLIP STEP EDGE STEP EDGE ON SHORT SIDE 40.8X66.2CM

4

NATURAL ANTI-SLIP STEP EDGE ON SHORT SIDE 40.8X66.2CM