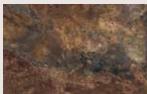

## COL-

ALMOND ANTI-SLIP

GRIS ANTI-SLIP 40.8X66.2CM

OCRE ANTI-SLIP 40.8X66.2CM

NATURAL ANTI-SLIP 40.8X66.2CM

4

4

4