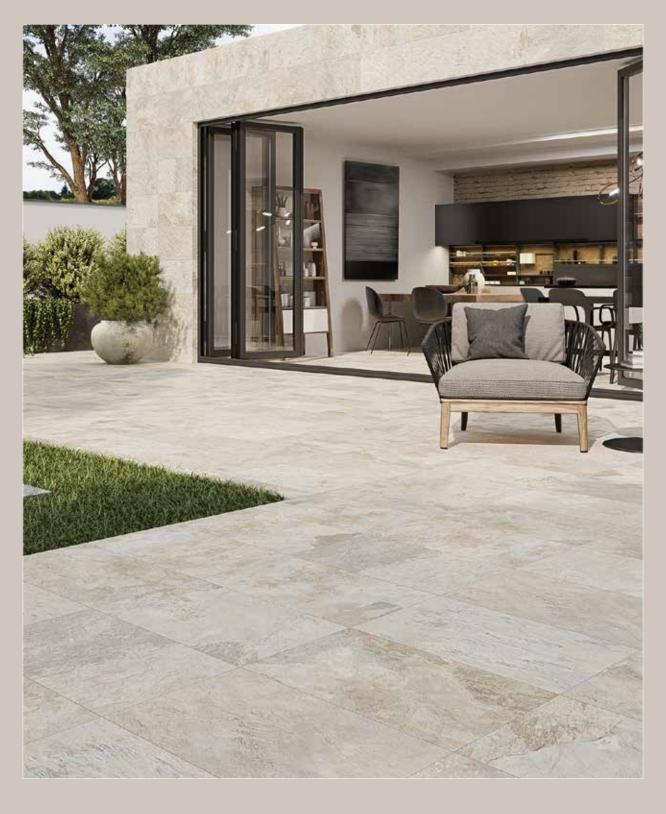

## COL-

ALMOND ANTI-SLIP

GRIS ANTI-SLIP 40.8X66.2CM

OCRE ANTI-SLIP 40.8X66.2CM

NATURAL ANTI-SLIP 40.8X66.2CM

4

4

4