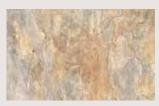

## COL-

ALMOND ANTI-SLIP

GRIS ANTI-SLIP 40.8X66.2CM

OCRE ANTI-SLIP 40.8X66.2CM

NATURAL ANTI-SLIP 40.8X66.2CM

4

4

4