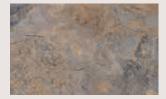

## COL-

ALMOND ANTI-SLIP

GRIS ANTI-SLIP 40.8X66.2CM

OCRE ANTI-SLIP 40.8X66.2CM

NATURAL ANTI-SLIP 40.8X66.2CM

4

4

4