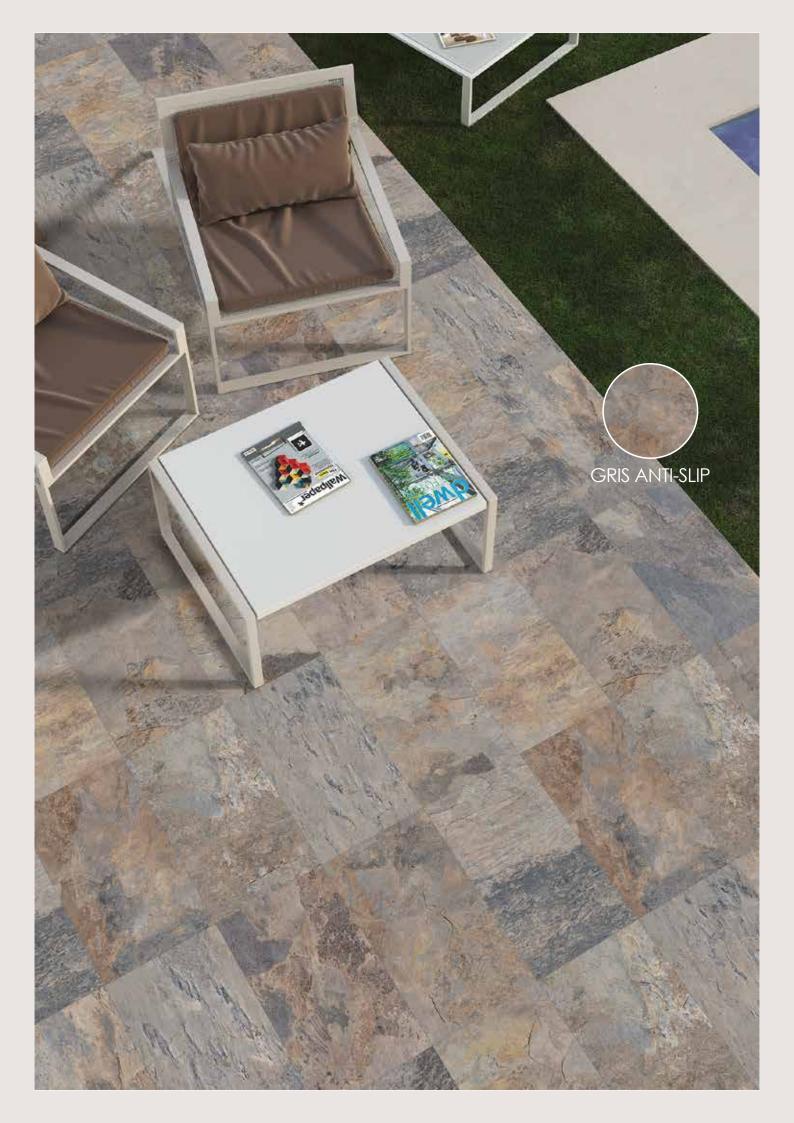

## COL-

ALMOND ANTI-SLIP

GRIS ANTI-SLIP 40.8X66.2CM

OCRE ANTI-SLIP 40.8X66.2CM

NATURAL ANTI-SLIP 40.8X66.2CM

4

4

4